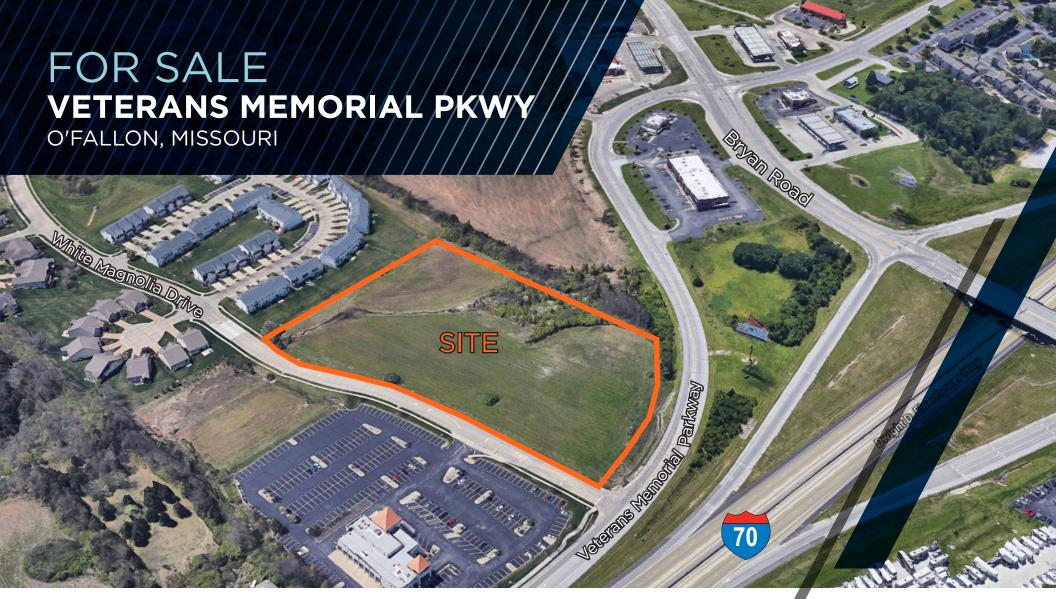

## **6.79 ACRES VETERANS MEMORIAL PARKWAY** O'FALLON, MISSOURI

**SE QUADRANT** 

OF I-70 & BRYAN ROAD

**OFFSITE** 

DETENTION

**INTERSTATE** 

VISIBILITY

44,854 VPD

TRAFFIC COUNT at I-70 & BRYAN ROAD

**C-3** 

ZONING

6.79

ACRES

| Demographics                | 1 mile    | 3 mile    | 5 mile    |
|-----------------------------|-----------|-----------|-----------|
| Estimated Population        | 8325      | 73,843    | 143,365   |
| Avg HH Income               | \$110,673 | \$124,894 | \$129,839 |
| Number of Daytime Employees | 7,918     | 59,650    | 116,671   |