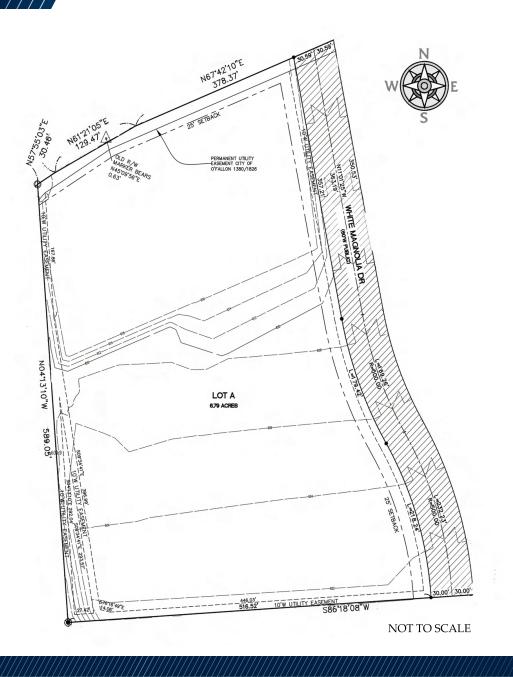

keith.ziercher@cushwake.com

## COMMERCIAL ALLIANCE PARTNERS, LLC

#### **Bryan Ziercher**

+1 314 503 5355 bz.capllc@outlook.com



## **6.79 ACRES VETERANS MEMORIAL PARKWAY** O'FALLON, MISSOURI

**SE QUADRANT** 

OF I-70 & BRYAN ROAD

**OFFSITE** 

DETENTION

**INTERSTATE** 

VISIBILITY

44,854 VPD

TRAFFIC COUNT at I-70 & BRYAN ROAD

**C-3** 

ZONING

6.79

ACRES

| Demographics                | 1 mile    | 3 mile    | 5 mile    |
|-----------------------------|-----------|-----------|-----------|
| Estimated Population        | 8325      | 73,843    | 143,365   |
| Avg HH Income               | \$110,673 | \$124,894 | \$129,839 |
| Number of Daytime Employees | 7,918     | 59,650    | 116,671   |



## PROPERTY SITE PLAN

# **6.79 ACRES VETERANS MEMORIAL PARKWAY** O'FALLON, MISSOURI