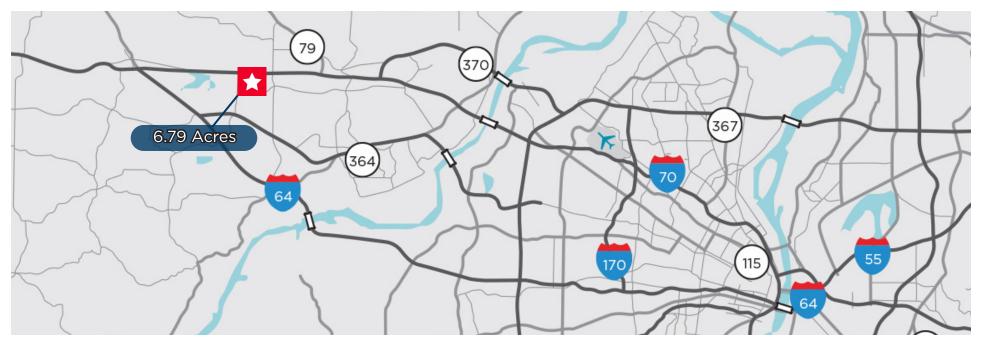

## **6.79 ACRES VETERANS MEMORIAL PARKWAY** O'FALLON, MISSOURI

**SE QUADRANT** 

OF I-70 & BRYAN ROAD

**OFFSITE** 

DETENTION

**INTERSTATE** 

VISIBILITY

44,854 VPD

TRAFFIC COUNT at I-70 & BRYAN ROAD

**C-3** 

ZONING

6.79

ACRES

| Demographics                | 1 mile    | 3 mile    | 5 mile    |
|-----------------------------|-----------|-----------|-----------|
| Estimated Population        | 8325      | 73,843    | 143,365   |
| Avg HH Income               | \$110,673 | \$124,894 | \$129,839 |
| Number of Daytime Employees | 7,918     | 59,650    | 116,671   |