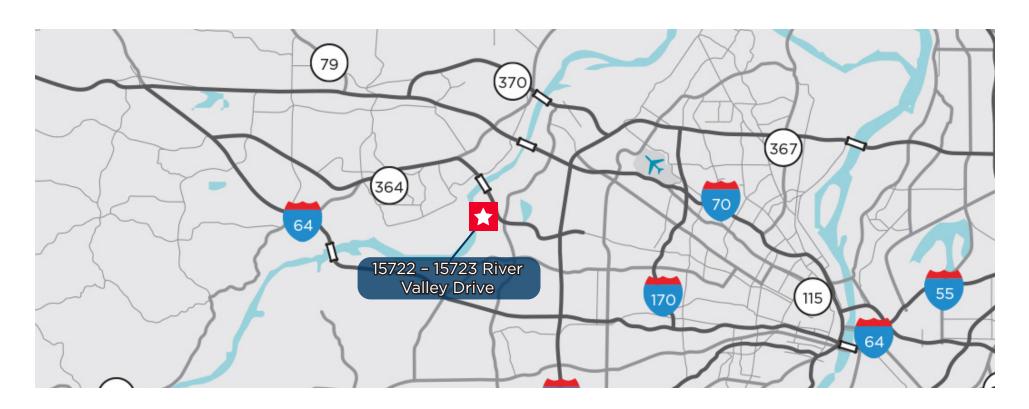

### PROXIMITY THE INTERSECTION OF HWY 141 & HWY 364

# EASY ACCESS

TO I-70 & I-270