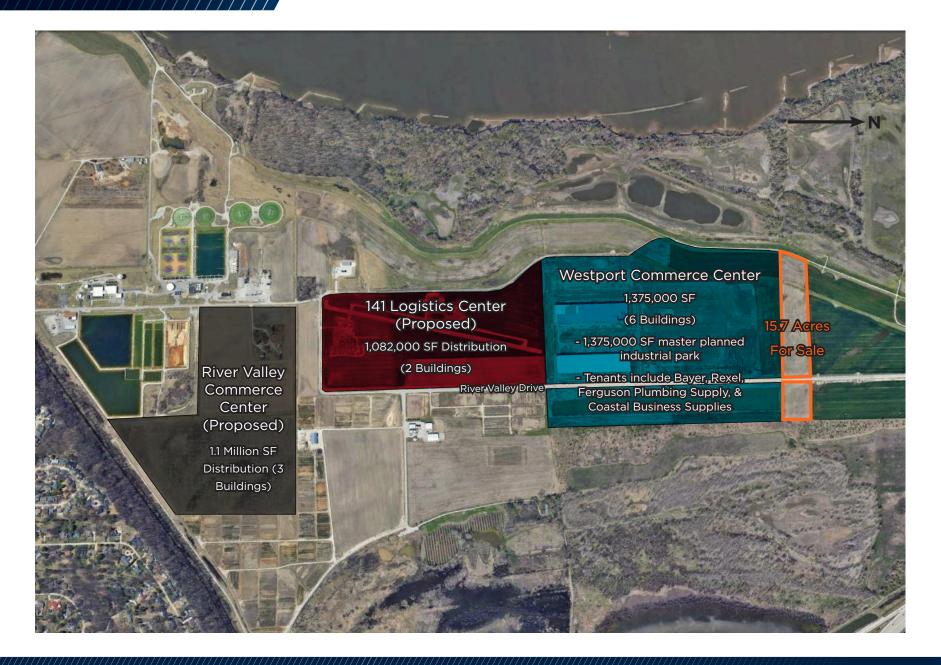

#### ADJACENT TO NEW WESTPORT COMMERCE CENTER DEVELOPMENT

## AREA **DEVELOPMENTS**

**15722 – 15723 RIVER VALLEY DRIVE** MARYLAND HEIGHTS, MO 63146