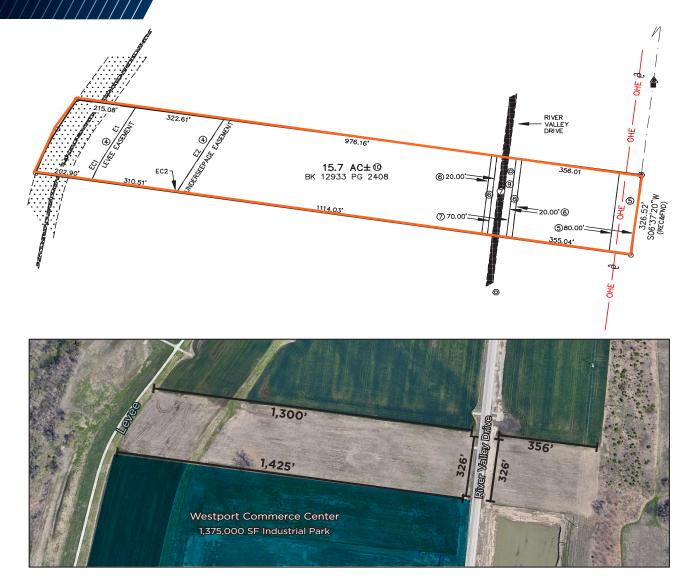

0 (\$2.63/SF) 12.2 Acres - \$1,461,000 (\$2.75/SF) 3.5 Acres - \$609,840 (\$4.00/SF)



Keith Ziercher, CCIM Director +1 314 746 0384 keith.ziercher@cushwake.com

## PROPERTY FEATURES

15722 - 15723 RIVER VALLEY DRIVE

MARYLAND HEIGHTS, MO 63146

### PROXIMITY THE INTERSECTION OF HWY 141 & HWY 364

#### 15.7

TOTAL ACREAGE (Can Be Divided)

# EASY ACCESS

TO I-70 & I-270

## **ALL UTILITIES**

AT OR NEAR SITE

#### **500 YEAR** FLOOD LEVEE PROTECTED

#### **HOWARD BEND** LEVEE DISTRICT

NU-NON URBAN

ZONING \* Non-ag use will require rezoning (60-90 days process)

#### ADJACENT TO NEW WESTPORT COMMERCE CENTER DEVELOPMENT



## AREA **DEVELOPMENTS**

**15722 – 15723 RIVER VALLEY DRIVE** MARYLAND HEIGHTS, MO 63146



# SURVEY

## 15722 - 15723 RIVER VALLEY DRIVE

MARYLAND HEIGHTS, MO 63146



©2024 Cushman & Wakefield. All rights reserved. The material in this presentation has been prepared solely for information purposes, and is strictly confidential. Any disclosure, use, copying or circulation of this presentation (or the information contained within it) is strictly prohibited, unless you have obtained Cushman & Wakefield's prior written consent. The views expressed in this presentation are the views of the author and do not necessarily reflect the views of Cushman & Wakefield. Neither this presentation nor any part of it shall form the basis of, or be relied upon in connection with any offer, or act as an inducement to enter into any contract or commitment whatsoever. NO REPRESENTATION OR WARRANTY IS GIVEN, EXPRESS OR IMPLIED, AS TO THE ACCURACY OF THE INFORMATION CONTAINE