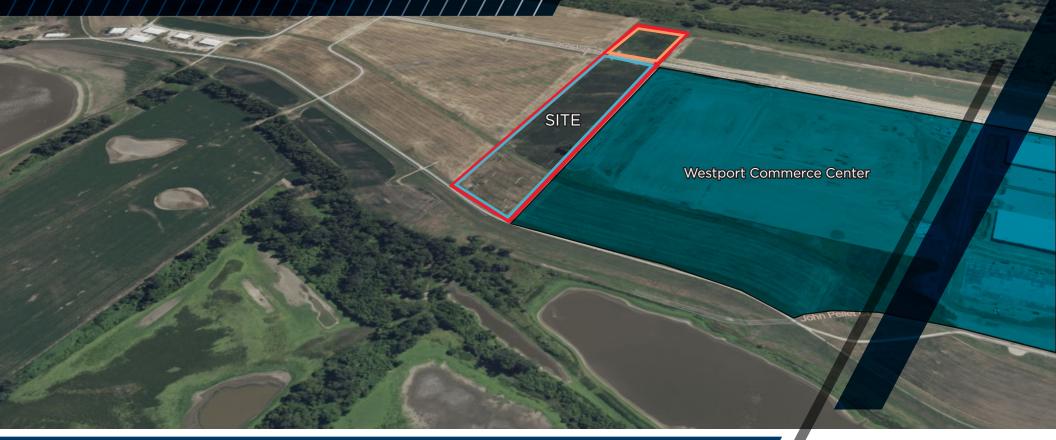

## PROPERTY FEATURES

15722 - 15723 RIVER VALLEY DRIVE

MARYLAND HEIGHTS, MO 63146

### PROXIMITY THE INTERSECTION OF HWY 141 & HWY 364

#### 15.7

TOTAL ACREAGE (Can Be Divided)

#### ADJACENT TO NEW WESTPORT COMMERCE CENTER DEVELOPMENT