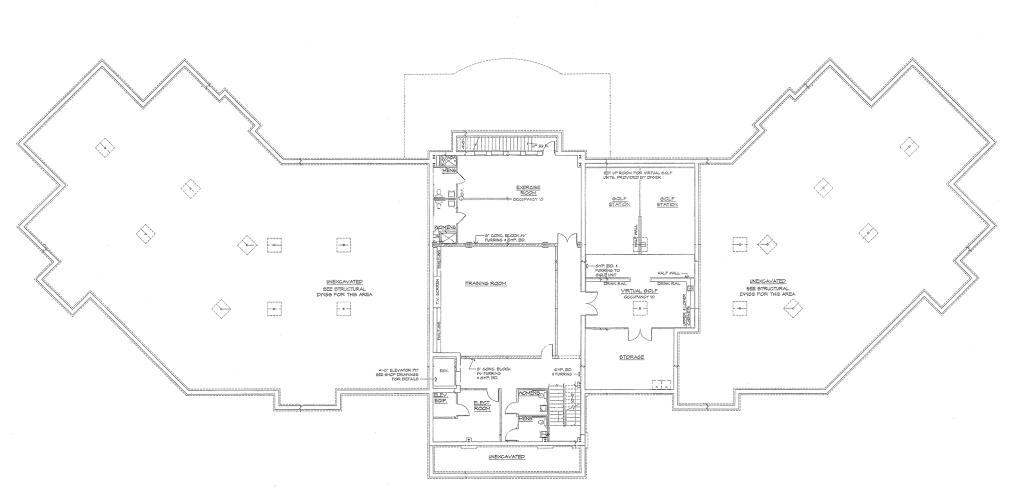

## The Plaza at Stonewater

FOR SALE OR LEASE | 387 GOLFVIEW LANE, HIGHLAND HEIGHTS, OHIO 44143



### **Investment Opportunity**

- 36,280 SF building built in 2007 for sale or lease
- On 3.37 AC lot with 165 car lot
- Adjacent to the Cuyahoga County Airport
- Just minutes from 1-271, I-90, SOM Center & Richmond Roads
- Serene Golf Course Setting at StoneWater
- Beautiful balcony views on the 2nd floor
- Relaxing patio

**\$3,800,000** 

PRO FORMA YEAR 1 NOI \$284,367.91 PRO FORMA CAP RATE 7.48%





### **Available for Lease**

| Lease Rate | \$18.50/SF |
|------------|------------|
| Suite 275  | 2,000 SF   |
| Suite 225  | 2,285 SF   |
| Suite 200  | 8,055 SF   |
| Suite 100  | 12,715 SF  |
|            |            |

## Lower Level Floor Plan



6,000 SF

## **Entry Level Floor Plan**



## **Second Floor Floor Plan**



201,172
Population
(2024 | 5 Mile)

**42.4**Median Age
(2024 | 5 Mile)

93,501 Households (2024 | 5 Mile)

**\$94,282**Household Income (2024 | 5 Mile)

**7,871**Total Businesses (2024 | 5 Mile)

**99,336**Total Employees (2024 | 5 Mile)













# THE PLAZA AT STONEWATER 387 GOLFVIEW LANE HIGHLAND HEIGHTS, OHIO 44143

RICO PIETRO. SIOR
Principal
rpietro@crescorealestate.com

+1 216 525 1473

### JIM KRIVANEK

Vice President jkrivanek@crescorealestate.com +1 216 525 1498

### KIRSTEN PARATORE

Associate kparatore@crescorealestate.com +1 216 525 1491

### **ROBBY MARTINELLI**

Associate rmartinelli@crescorealestate.com +1 216 232 4104

Cushman & Wakefield | CRESCO 6100 Rockside Woods Blvd, Suite 200 Cleveland