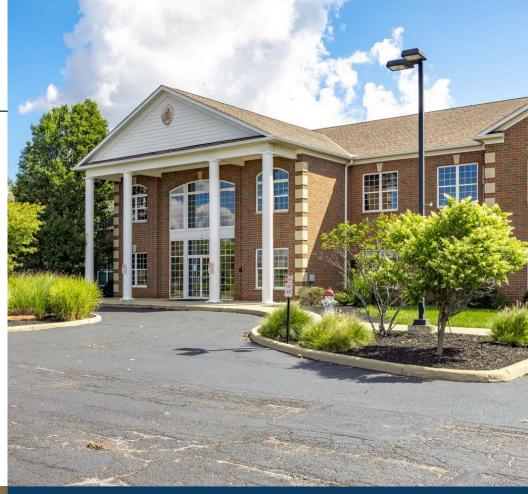

## The Plaza at Stonewater

FOR SALE OR LEASE | 387 GOLFVIEW LANE, HIGHLAND HEIGHTS, OHIO 44143

### **Investment Opportunity**

- 36,280 SF building built in 2007 for sale or lease
- On 3.37 AC lot with 165 car lot
- Adjacent to the Cuyahoga County Airport
- Just minutes from 1-271, I-90, SOM Center & Richmond Roads
- Serene Golf Course Setting at StoneWater
- Beautiful balcony views on the 2nd floor
- Relaxing patio