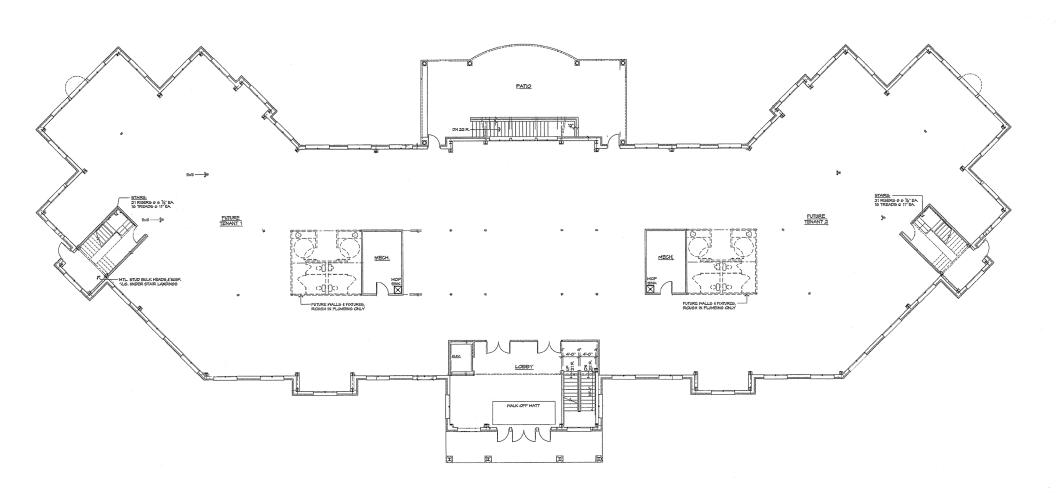

The Plaza at Stonewater

FOR SALE OR LEASE | 387 GOLFVIEW LANE, HIGHLAND HEIGHTS, OHIO 44143



### **Investment Opportunity**

- 36,280 SF building built in 2007 for sale or lease
- On 3.37 AC lot with 165 car lot
- Adjacent to the Cuyahoga County Airport
- Just minutes from 1-271, I-90, SOM Center & Richmond Roads
- Serene Golf Course Setting at StoneWater
- Beautiful balcony views on the 2nd floor
- Relaxing patio

**\$3,800,000** 

PRO FORMA YEAR 1 NOI \$284,367.91 PRO FORMA CAP RATE 7.48%





### **Available for Lease**

| Lease Rate | \$18.50/SF |
|------------|------------|
| Suite 275  | 2,000 SF   |
| Suite 225  | 2,285 SF   |
| Suite 200  | 8,055 SF   |
| Suite 100  | 12,715 SF  |
|            |            |

## Lower Level Floor Plan



6,000 SF

## **Entry Level Floor Plan**



## **Second Floor Floor Plan**



201,172
Population
(2024 | 5 Mile)

**42.4**Median Age
(2024 | 5 Mile)

93,501 Households (2024 | 5 Mile)

**\$94,282**Household Income (2024 | 5 Mile)

**7,871**Total Businesses (2024 | 5 Mile)

**99,336**Total Employees (2024 | 5 Mile)













# THE PLAZA AT STONEWATER 387 GOLFVIEW LANE HIGHLAND HEIGHTS, OHIO 44143

RICO PIETRO. SIOR
Principal
rpietro@crescorealestate.com

+1 216 525 1473

### JIM KRIVANEK

Vice President jkrivanek@crescorealestate.com +1 216 525 1498

### KIRSTEN PARATORE

Associate kparatore@crescorealestate.com +1 216 525 1491

### **ROBBY MARTINELLI**

Associate rmartinelli@crescorealestate.com +1 216 232 4104

Cushman & Wakefield | CRESCO 6100 Rockside Woods Blvd, Suite 200 Cleveland, Ohio 44131

#### crescorealestate.com

©2