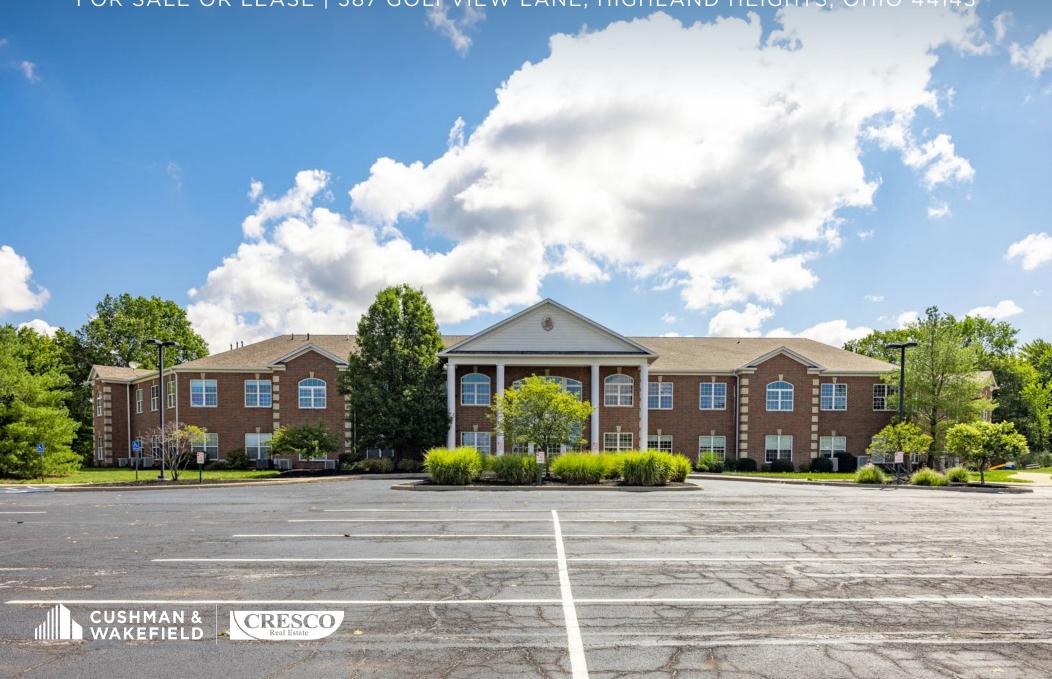

## The Plaza at Stonewater

FOR SALE OR LEASE | 387 GOLFVIEW LANE, HIGHLAND HEIGHTS, OHIO 44143

### **Investment Opportunity**

- 36,280 SF building built in 2007 for sale or lease
- On 3.37 AC lot with 165 car lot
- Adjacent to the Cuyahoga County Airport
- Just minutes from 1-271, I-90, SOM Center & Richmond Roads
- Serene Golf Course Setting at StoneWater
- Beautiful balcony views on the 2nd floor
- Relaxing patio