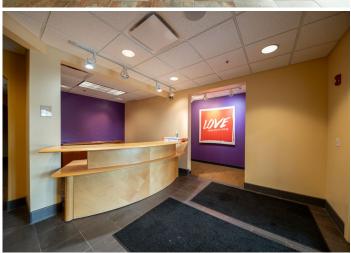

### **Investment Opportunity**

- 36,280 SF building built in 2007 for sale or lease
- On 3.37 AC lot with 165 car lot
- Adjacent to the Cuyahoga County Airport
- Just minutes from 1-271, I-90, SOM Center & Richmond Roads
- Serene Golf Course Setting at StoneWater
- Beautiful balcony views on the 2nd floor
- Relaxing patio