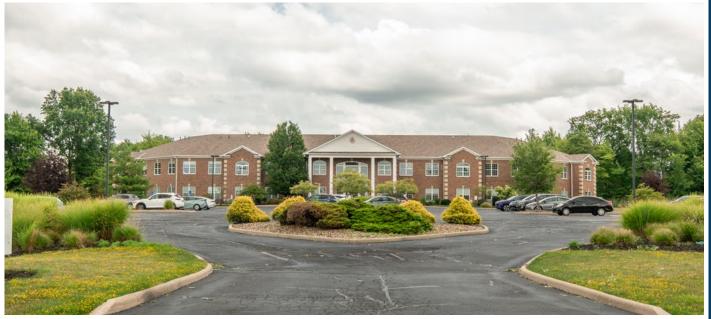

## The Plaza at Stonewater

FOR SALE OR LEASE | 387 GOLFVIEW LANE, HIGHLAND HEIGHTS, OHIO 44143

### **Investment Opportunity**

- 36,280 SF building built in 2007 for sale or lease
- On 3.37 AC lot with 165 car lot
- Adjacent to the Cuyahoga County Airport
- Just minutes from 1-271, I-90, SOM Center & Richmond Roads
- Serene Golf Course Setting at StoneWater
- Beautiful balcony views on the 2nd floor
- Relaxing patio