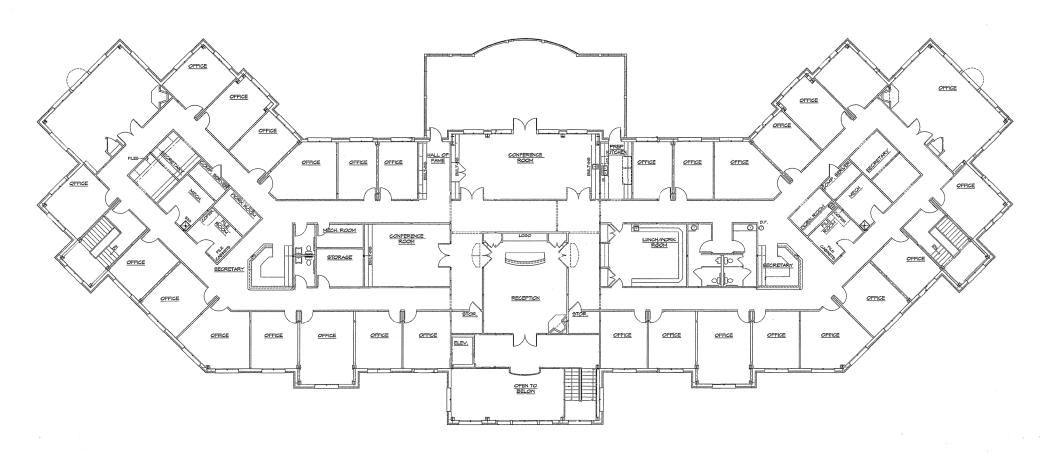

## **Second Floor Floor Plan**

201,172
Population
(2024 | 5 Mile)

**42.4**Median Age
(2024 | 5 Mile)

93,501 Households (2024 | 5 Mile)

**\$94,282**Household Income (2024 | 5 Mile)

**7,871**Total Businesses (2024 | 5 Mile)