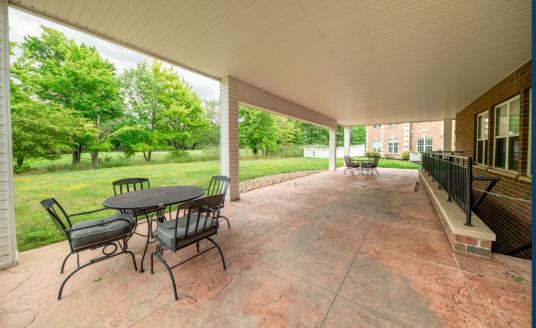

### **Investment Opportunity**

- 36,280 SF building built in 2007 for sale or lease
- On 3.37 AC lot with 165 car lot
- Adjacent to the Cuyahoga County Airport
- Just minutes from 1-271, I-90, SOM Center & Richmond Roads
- Serene Golf Course Setting at StoneWater
- Beautiful balcony views on the 2nd floor
- Relaxing patio