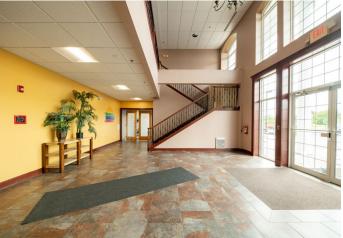

### **Investment Opportunity**

- 36,280 SF building built in 2007 for sale or lease
- On 3.37 AC lot with 165 car lot
- Adjacent to the Cuyahoga County Airport
- Just minutes from 1-271, I-90, SOM Center & Richmond Roads
- Serene Golf Course Setting at StoneWater
- Beautiful balcony views on the 2nd floor
- Relaxing patio