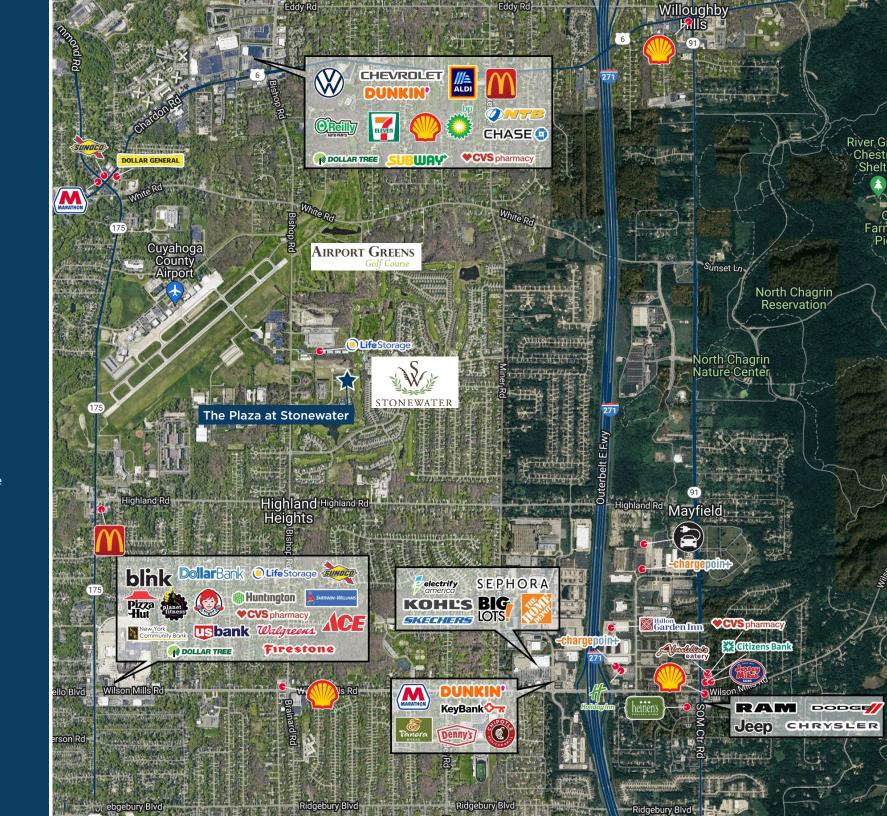

### **Investment Opportunity**

- 36,280 SF building built in 2007 for sale or lease
- On 3.37 AC lot with 165 car lot
- Adjacent to the Cuyahoga County Airport
- Just minutes from 1-271, I-90, SOM Center & Richmond Roads
- Serene Golf Course Setting at StoneWater
- Beautiful balcony views on the 2nd floor
- Relaxing patio