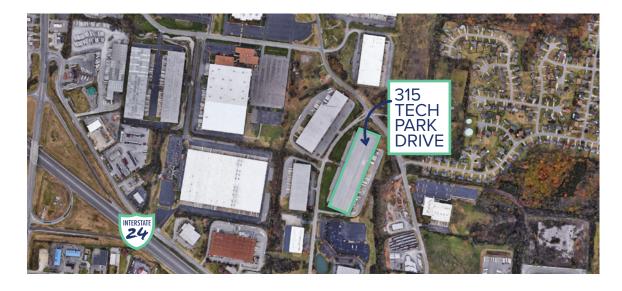

## SITE PLAN

112,500 SF of contiguous space if a tenant were to take all three suites. This would come with varying occupancy dates per the above.

- Excellent I-24 access conveniently located between two interchanges.
- Unmatched access with less than 15 miles to the I-65 & I-40 interchange
- 30-minute drive to downtown Nashville
- Tenants can enjoy the nearby amenities on Sam Ridley Parkway just 2 miles away