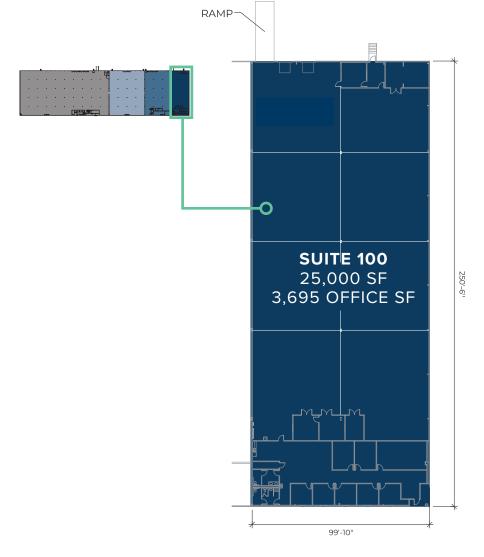

SUITE 100 25,000 SF TOTAL AVAILABLE: MARCH 1, 2025 Office SF: **3,695** 

Clear height: 22'6"-26'6"

Number of docks: 2

(all equipped with levelers)

Drive-In door: 1

Lighting spec: T-8 Lighting

Column spacing: 50' x 50'