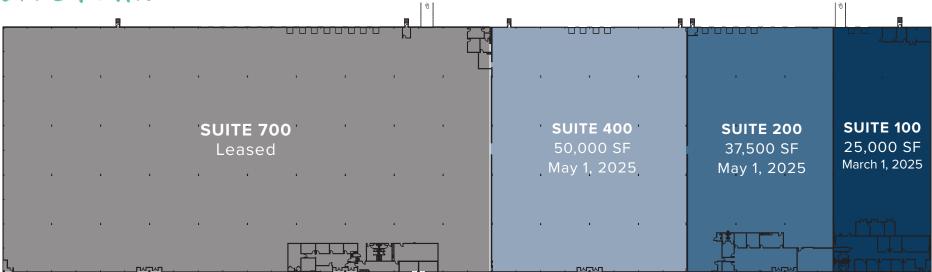

## SITE PLAN

112,500 SF of contiguous space if a tenant were to take all three suites. This would come with varying occupancy dates per the above.

- Excellent I-24 access conveniently located between two interchanges.
- Unmatched access with less than 15 miles to the I-65 & I-40 interchange
- 30-minute drive to downtown Nashville
- Tenants can enjoy the nearby amenities on Sam Ridley Parkway just 2 miles away

SUITE 100 25,000 SF TOTAL AVAILABLE: MARCH 1, 2025 Office SF: **3,695** 

Clear height: 22'6"-26'6"

Number of docks: 2

(all equipped with levelers)

Drive-In door: 1

Lighting spec: T-8 Lighting

Column spacing: 50' x 50'

Sprinkler spec: ESFR

Heat: Gas-fired

SUITE 200 37,500 SF TOTAL

AVAILABLE: MAY 1, 2025

Office SF: 3,040

Clear height: 22'6"-26'6"

Number of docks: 8

(4 equipped with levelers)