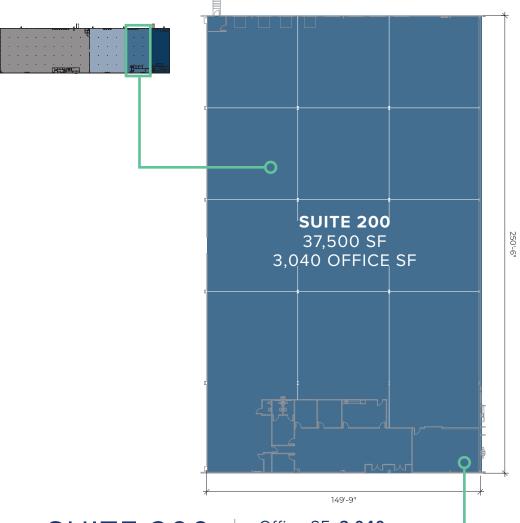

Sprinkler spec: ESFR

Heat: Gas-fired

SUITE 200 37,500 SF TOTAL

AVAILABLE: MAY 1, 2025

Office SF: 3,040

Clear height: 22'6"-26'6"

Number of docks: 8

(4 equipped with levelers)

Lighting spec: T-8 Lighting

Column spacing: 50' x 50'

Sprinkler spec: ESFR

Heat: Gas-fired

\*Conditioned workspace SF: 835 with roll-up door access to warehouse

INFO:

CONTACT JOHN P. WARD, SIOR **Executive Managing Director** 1+ 615 301 2834 john.ward@cushwake.com