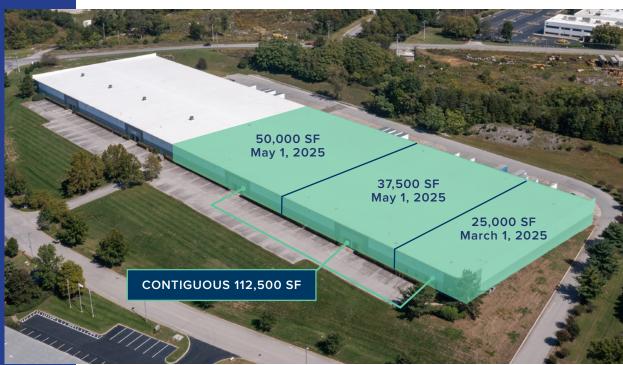

## 25,000 SF - 112,500 SF Available for Lease:

- 237,500 SF Class A industrial building
- 22'6"-26'6" Clear height
- 50' x 50' Column spacing
- Rear load facility
- ESFR Sprinkler system
- Gas-fired heat

## SITE PLAN

112,500 SF of contiguous space if a tenant were to take all three suites. This would come with varying occupancy dates per the above.

- Excellent I-24 access conveniently located between two interchanges.
- Unmatched access with less than 15 miles to the I-65 & I-40 interchange
- 30-minute drive to downtown Nashville
- Tenants can enjoy the nearby amenities on Sam Ridley Parkway just 2 miles away

SUITE 100 25,000 SF TOTAL AVAILABLE: MARCH 1, 2025 Office SF: **3,695** 

Clear height: 22'6"-26'6"

Number of docks: 2

(all equipped with levelers)

Drive-In door: 1

Lighting spec: T-8 Lighting

Column spacing: 50' x 50'

Sprinkler spec: ESFR

Heat: Gas-fired

SUITE 200 37,500 SF TOTAL

AVAILABLE: MAY 1, 2025

Office SF: 3,040

Clear height: 22'6"-26'6"

Number of docks: 8

(4 equipped with levelers)