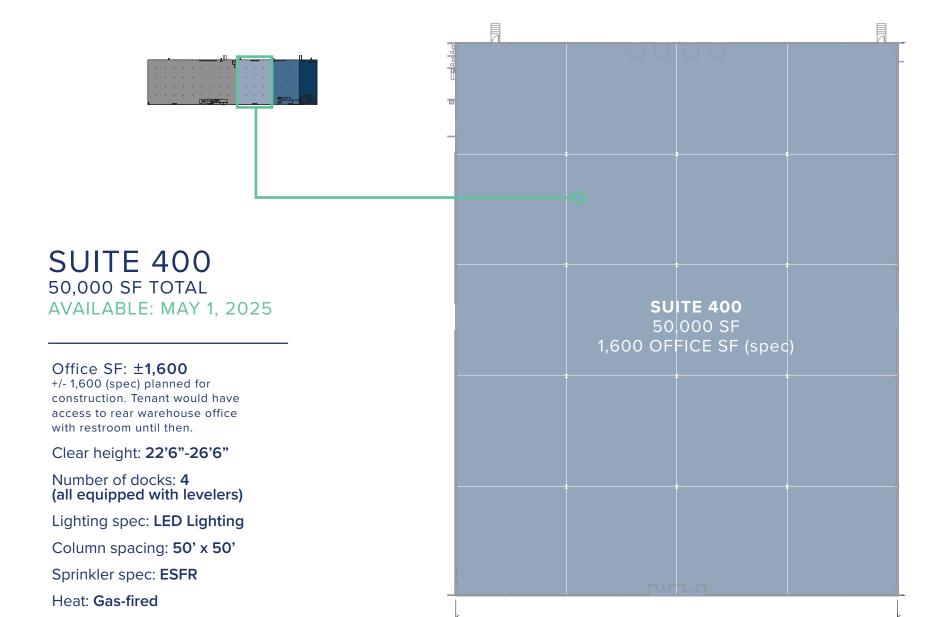

Sprinkler spec: ESFR

Heat: Gas-fired

SUITE 200 37,500 SF TOTAL

AVAILABLE: MAY 1, 2025

Office SF: 3,040

Clear height: 22'6"-26'6"

Number of docks: 8

(4 equipped with levelers)

Lighting spec: T-8 Lighting

Column spacing: 50' x 50'

Sprinkler spec: ESFR

Heat: Gas-fired

\*Conditioned workspace SF: 835 with roll-up door access to warehouse

INFO:

CONTACT JOHN P. WARD, SIOR **Executive Managing Director** 1+ 615 301 2834 john.ward@cushwake.com