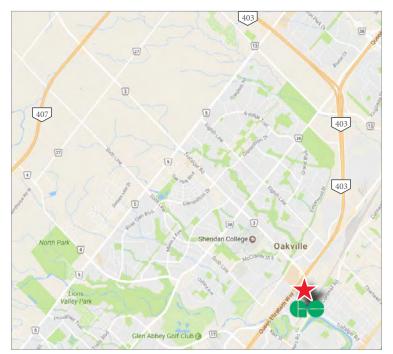

## PROPERTY FEATURES

- High exposure directly across from Oakville GO Station
- Easy QEW access
- Cross Avenue exposure
- High traffic area
- Signage potential