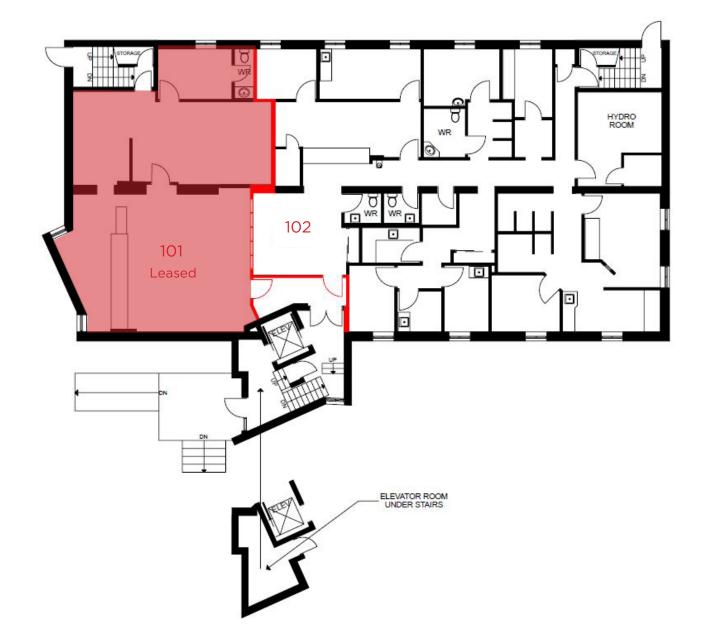

## CUSHMAN & WAKEFIELD

**FLOOR PLAN & PHOTOS** 

#### SUITE 102 - 2,582 SF

CUSHMAN & WAKEFIELD ULC, BROKERAGE 1 Prologis Boulevard, Suite 300 Mississauga, ON, L5W OG2 main 905 568 9500 fax 905 568 9444 cushmanwakefield.com