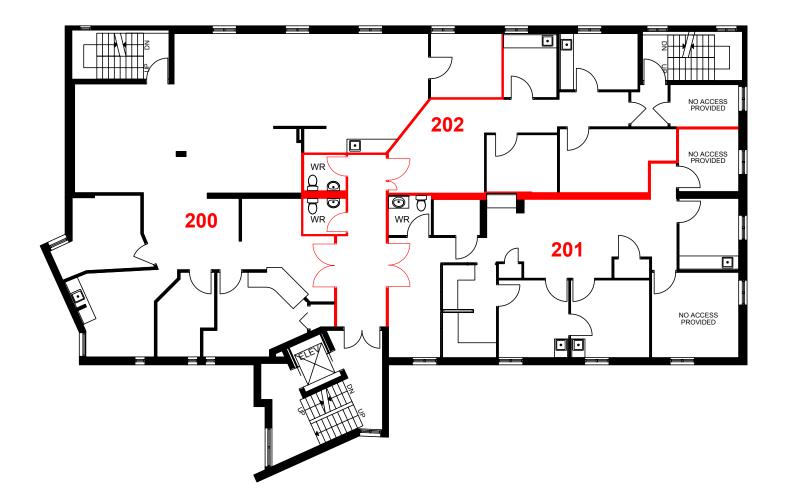

## CUSHMAN & WAKEFIELD

**FLOOR PLAN** 

SUITE 200 - 2,007 SF SUITE 201 - 1,363 SF SUITE 202 - 844 SF

CUSHMAN & WAKEFIELD ULC, BROKERAGE 1 Prologis Boulevard, Suite 300 Mississauga, ON, L5W OG2 main 905 568 9500 fax 905 568 9444 cushmanwakefield.com