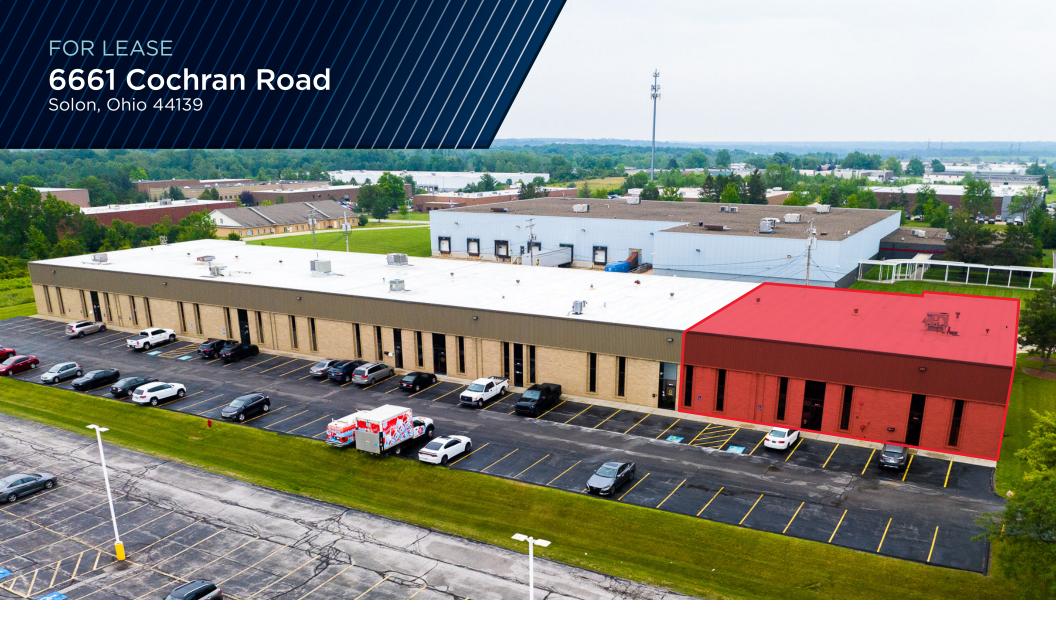

39,000 SF MULTI-TENANT INDUSTRIAL BUILDING

9,000 SF AVAILABLE

Located in a Strong Industrial Sector of Solon

39,000 SF

**4.56 ACRES** 

TOTAL BUILDING SIZE

TOTAL SITE SIZE