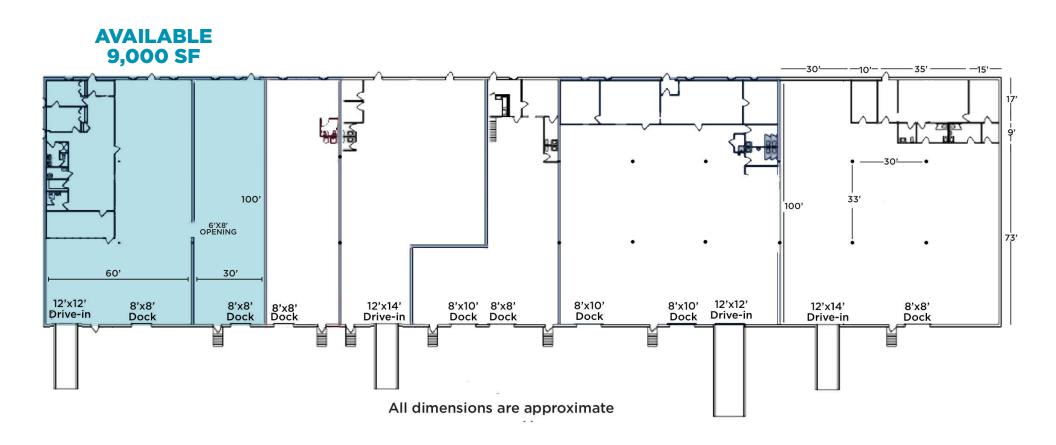

## **CURRENT AVAILABILITIES**

**UNIT F** 

| 9,000 SF<br>TOTAL SPACE<br>AVAILABLE | 2,010 SF  EXISTING OFFICE SPACE          | 6,990 SF<br>WAREHOUSE<br>SPACE               |
|--------------------------------------|------------------------------------------|----------------------------------------------|
| TWO (2)<br>8' X 8'<br>DOCK           | ONE (1)<br>12' X 12'<br>DRIVE-IN<br>DOOR | TWO (2)<br>200A/240V/3P<br>SERVICE<br>PANELS |