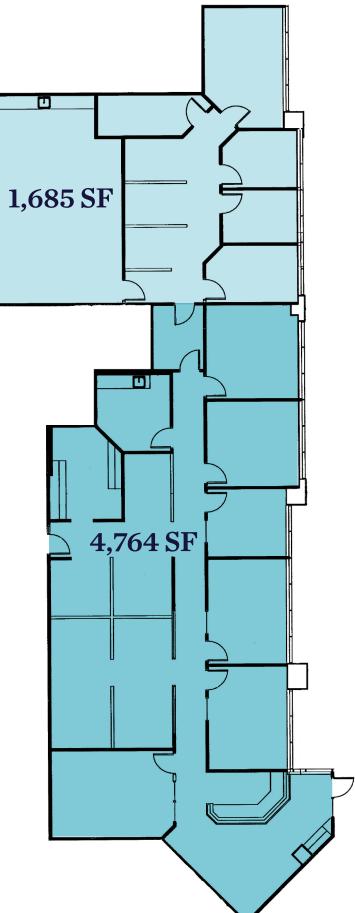

|
|----------------------|----------------------------------------------------|
| AVAILABLE SPACE      | Suite 120 (Sublease) 6,449 RSF                     |
| LEASE RATE           | \$22.00 per RSF FSG                                |
| TERM                 | Through 11/30/2027                                 |
| PARKING              | 4 spaces per 1,000 RSF (including 1:1,000 covered) |
| NUMBER OF STORIES    | 4                                                  |



## HIGHLIGHTS

- On-site property management
- Two fiber providers
- Free on-site fitness center with locker room
- Free covered parking 1 per 1,000 RSF
- Convenient central location 1 minute to I-25, 7 minutes to Briargate & 10 minutes to Downtown
- Can be demised to 2 separate Suites



Suite 120: 6,449 SF







## Colorado Springs Commerci<u>al</u>

## GRANT SEANOR Director 719 418 4071

gseanor@coscommercial.com

90 S Cascade Avenue, Suite 1150 • Colorado Springs, CO 80903 • +1 719 634 1500 • coscommercial.com

©2024 Cushman & Wakefield. All rights reserved. The information contained in this communication is strictly confidential. This information has been obtained from sources believed to be reliable but has not been verified. NO WARRANTY OR REPRESENTATION, EXPRESS OR IMPLIED, IS MADE AS TO THE CONDITION OF THE PROPERTY (OR PROPER-TIES) REFERENCED HEREIN OR AS TO THE ACCURACY OR COMPLETENESS OF THE INFORMATION CONTAINED HEREIN, AND SAME IS SUBMITTED SUBJECT TO ERRORS, OMISSIONS, CHANGE OF PRICE, RENTAL OR OTHER CONDITIONS, WITHDRAWAL WITHOUT NOTICE, AND TO ANY SPECIAL LISTING CONDITIONS I