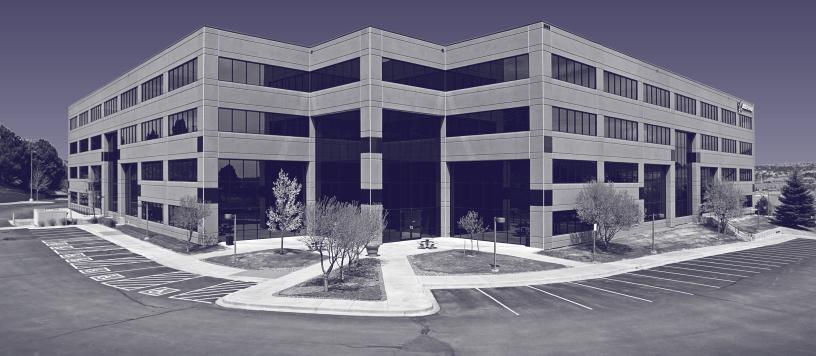

**Office for Sublease** Suite 120: 6,449 SF

| <b>BUILDING SIZE</b> | 142,216 RSF                                        |
|----------------------|----------------------------------------------------|
| AVAILABLE SPACE      | Suite 120 (Sublease) 6,449 RSF                     |
| LEASE RATE           | \$22.00 per RSF FSG                                |
| TERM                 | Through 11/30/2027                                 |
| PARKING              | 4 spaces per 1,000 RSF (including 1:1,000 covered) |
| NUMBER OF STORIES    | 4                                                  |