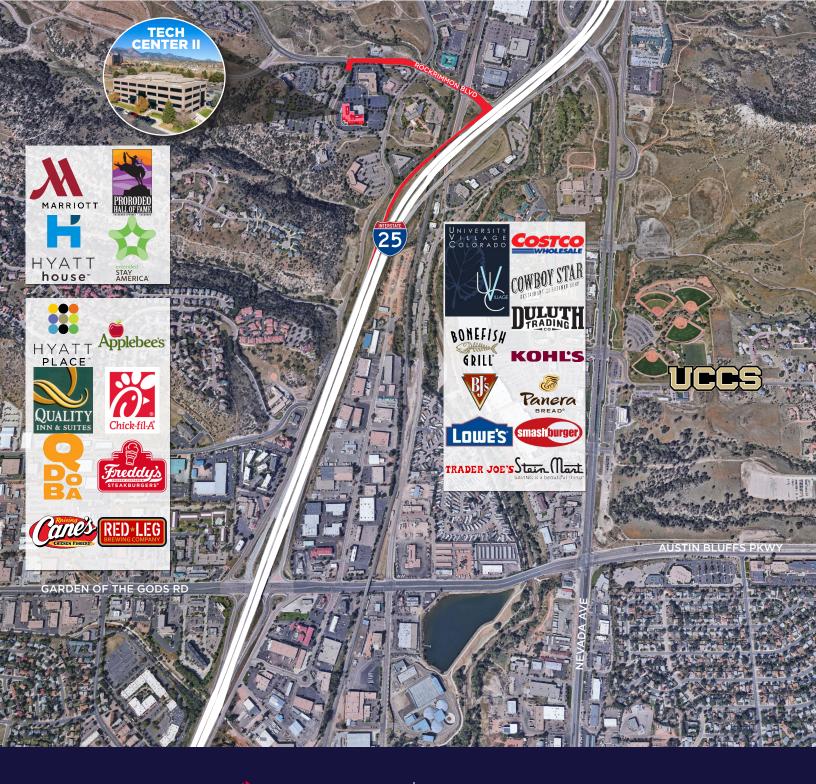

## HIGHLIGHTS

- On-site property management
- Two fiber providers
- Free on-site fitness center with locker room
- Free covered parking 1 per 1,000 RSF
- Convenient central location 1 minute to I-25, 7 minutes to Briargate & 10 minutes to Downtown
- Can be demised to 2 separate Suites