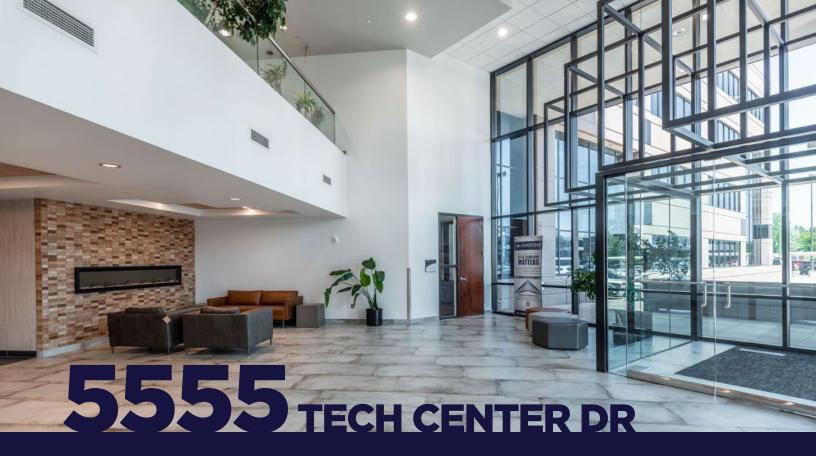

**Office for Sublease** Suite 120: 6,449 SF

| <b>BUILDING SIZE</b> | 142,216 RSF                                        |
|----------------------|----------------------------------------------------|
| AVAILABLE SPACE      | Suite 120 (Sublease) 6,449 RSF                     |
| LEASE RATE           | \$22.00 per RSF FSG                                |
| TERM                 | Through 11/30/2027                                 |
| PARKING              | 4 spaces per 1,000 RSF (including 1:1,000 covered) |
| NUMBER OF STORIES    | 4                                                  |