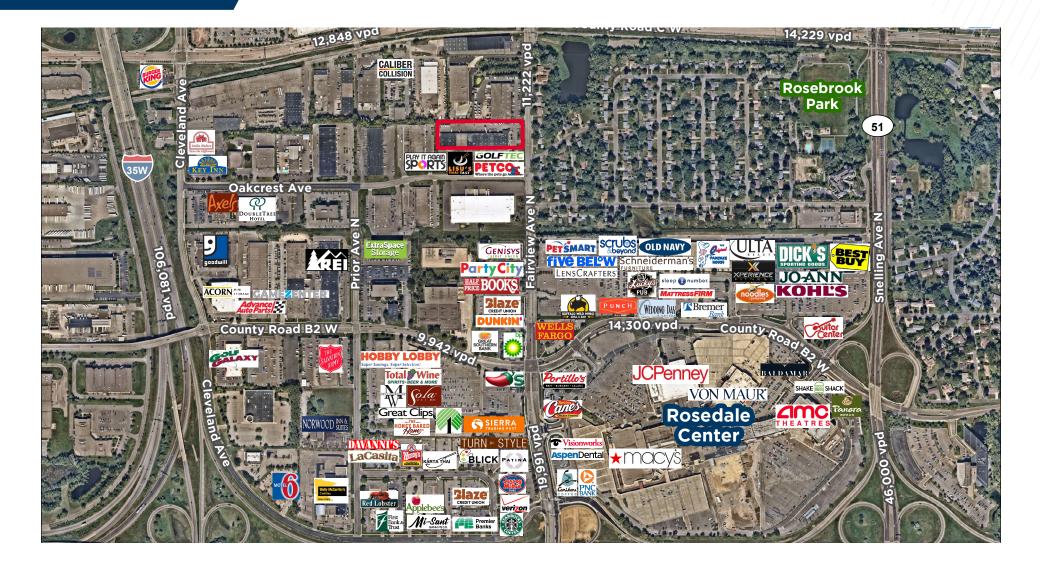

### **PROPERTY INFORMATION**

CUSHMAN & WAKEFIELD

-

Fairview Ave N

DANNY MCNAMARA Director Direct: +1 952 893 8895 danny.mcnamara@cushwake.com

-

1

| 2597 N Fairview Ave                                                                                                                                                                                                                                                                                                                                                                                                                                                                                                                                                                                                                                                                                                                                                                                                                                                                                                                                                                                                                                                                                                                                                                                                                                                                                                                                                                                                                                                                                                                                                                                                                                                                                                                                                                                                                                                                                                                                                                                                                                                                       |
|-------------------------------------------------------------------------------------------------------------------------------------------------------------------------------------------------------------------------------------------------------------------------------------------------------------------------------------------------------------------------------------------------------------------------------------------------------------------------------------------------------------------------------------------------------------------------------------------------------------------------------------------------------------------------------------------------------------------------------------------------------------------------------------------------------------------------------------------------------------------------------------------------------------------------------------------------------------------------------------------------------------------------------------------------------------------------------------------------------------------------------------------------------------------------------------------------------------------------------------------------------------------------------------------------------------------------------------------------------------------------------------------------------------------------------------------------------------------------------------------------------------------------------------------------------------------------------------------------------------------------------------------------------------------------------------------------------------------------------------------------------------------------------------------------------------------------------------------------------------------------------------------------------------------------------------------------------------------------------------------------------------------------------------------------------------------------------------------|
| Address Roseville, MN                                                                                                                                                                                                                                                                                                                                                                                                                                                                                                                                                                                                                                                                                                                                                                                                                                                                                                                                                                                                                                                                                                                                                                                                                                                                                                                                                                                                                                                                                                                                                                                                                                                                                                                                                                                                                                                                                                                                                                                                                                                                     |
| Building Size800 SF Office<br>3,075 SF Warehouse<br>3,875 SF TotalImage: Constrained by the second |
| Year Built 1979                                                                                                                                                                                                                                                                                                                                                                                                                                                                                                                                                                                                                                                                                                                                                                                                                                                                                                                                                                                                                                                                                                                                                                                                                                                                                                                                                                                                                                                                                                                                                                                                                                                                                                                                                                                                                                                                                                                                                                                                                                                                           |
| Clear Height 16'                                                                                                                                                                                                                                                                                                                                                                                                                                                                                                                                                                                                                                                                                                                                                                                                                                                                                                                                                                                                                                                                                                                                                                                                                                                                                                                                                                                                                                                                                                                                                                                                                                                                                                                                                                                                                                                                                                                                                                                                                                                                          |
| Loading 1 Dock                                                                                                                                                                                                                                                                                                                                                                                                                                                                                                                                                                                                                                                                                                                                                                                                                                                                                                                                                                                                                                                                                                                                                                                                                                                                                                                                                                                                                                                                                                                                                                                                                                                                                                                                                                                                                                                                                                                                                                                                                                                                            |
| Access Direct access to 35W<br>Hwy 36 & 51                                                                                                                                                                                                                                                                                                                                                                                                                                                                                                                                                                                                                                                                                                                                                                                                                                                                                                                                                                                                                                                                                                                                                                                                                                                                                                                                                                                                                                                                                                                                                                                                                                                                                                                                                                                                                                                                                                                                                                                                                                                |
| Net Rental Rate Negotiable                                                                                                                                                                                                                                                                                                                                                                                                                                                                                                                                                                                                                                                                                                                                                                                                                                                                                                                                                                                                                                                                                                                                                                                                                                                                                                                                                                                                                                                                                                                                                                                                                                                                                                                                                                                                                                                                                                                                                                                                                                                                |
| 2024 CAM & TAX \$4.75 PSF                                                                                                                                                                                                                                                                                                                                                                                                                                                                                                                                                                                                                                                                                                                                                                                                                                                                                                                                                                                                                                                                                                                                                                                                                                                                                                                                                                                                                                                                                                                                                                                                                                                                                                                                                                                                                                                                                                                                                                                                                                                                 |