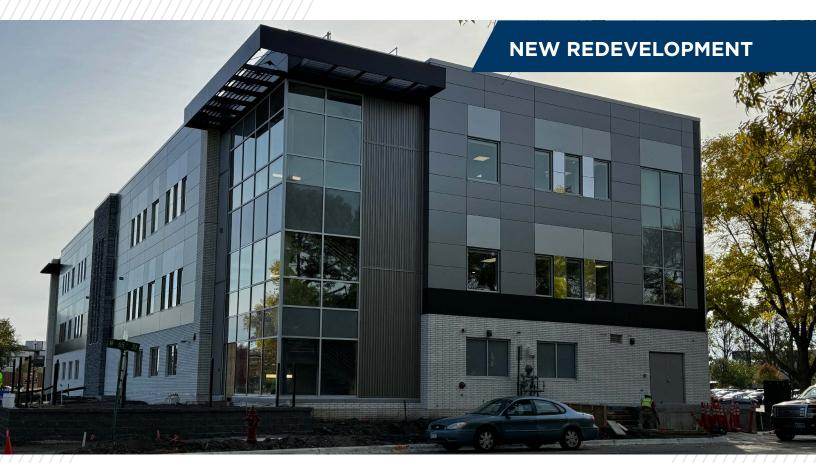

## **FOR LEASE**6500 Barrie Road Edina, MN

### PROPERTY HIGHLIGHTS

- Newly constructed surgery center with additional clinic space
- · Covered parking
- Approximately 5,000-8,500 RSF clinic space available
- 1/2 block from Fairview Southdale Hospital
- Net rate Negotiable
- Operating Expenses & Taxes (est.):
  - \$18.00 (when fully assessed)