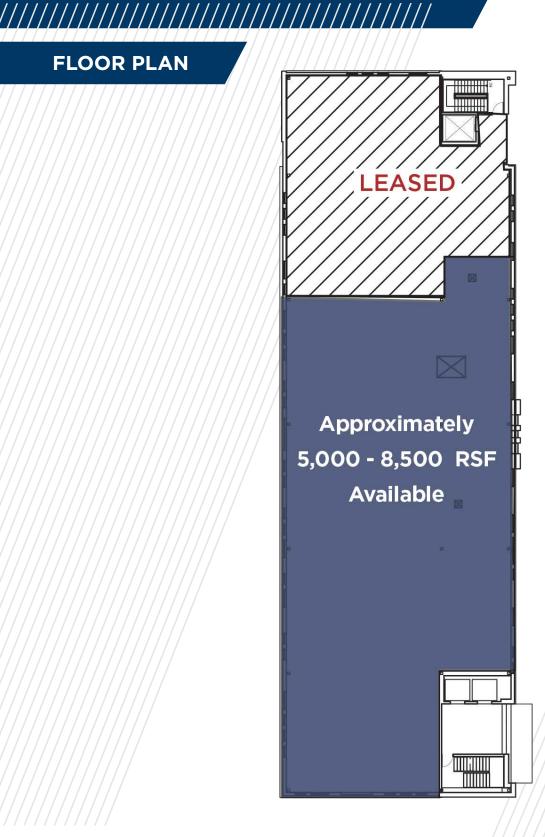

## **FOR LEASE** 6500 Barrie Road Edina, MN

**SITE PLAN** 

FLOOR PLAN

### PROPERTY HIGHLIGHTS

- Newly constructed surgery center with additional clinic space
- · Covered parking
- Approximately 5,000-8,500 RSF clinic space available
- 1/2 block from Fairview Southdale Hospital
- Net rate Negotiable
- Operating Expenses & Taxes (est.):
  - \$18.00 (when fully assessed)