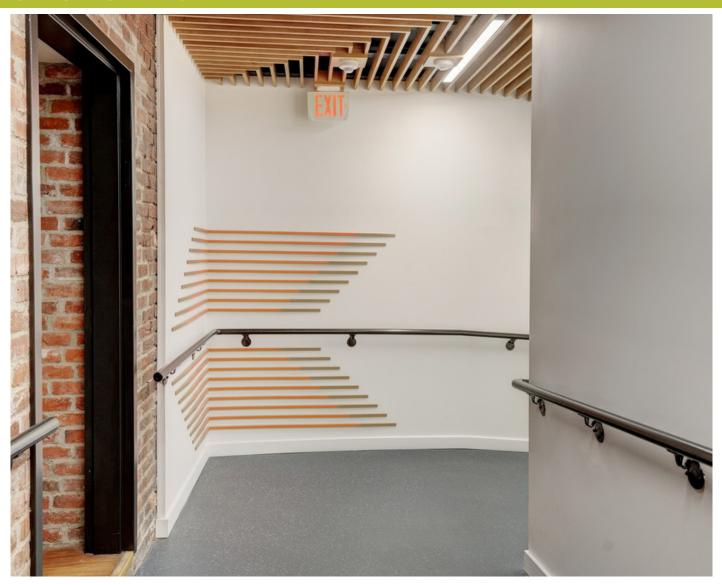

## Unit 201 - 8,185 SF AVAILABLE IMMEDIATELY

- \$20.00 net PSF
- Many windows and natural light
- · Spacious eat-in kitchen
- Brick and timber
- High ceilings
- Street level shared bike storage off Yates

### Unit 202 - 5,395 SF AVAILABLE NOV 2024

- \$20.00 net
- High ceilings
- Move in ready office space
- Ample natural light

#### Unit 304 - 1,686 SF AVAILABLE IMMEDIATELY

- \$11.00 net
- Interior space with large skylights
- Move in ready
- High ceilings
- Kitchenette
- Fresh white paint