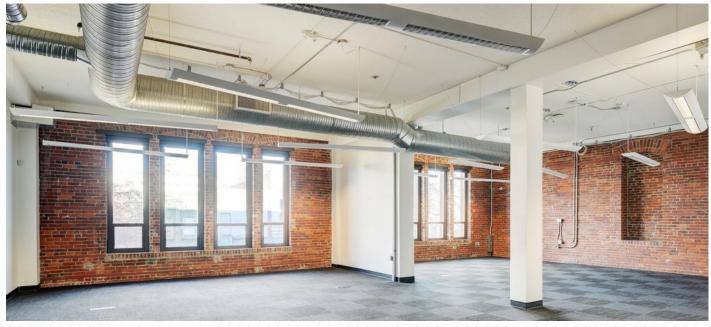

#### **Opportunity**

1221 Broad Street is centrally located and is the iconic former A&B Sound location in downtown Victoria. The space is fully improved, spacious, and modern, with historic charm. All downtown amenities are within steps of the building, including great retail tenants.

## Unit 201 - 8,185 SF AVAILABLE IMMEDIATELY

- \$20.00 net PSF
- Many windows and natural light
- · Spacious eat-in kitchen
- Brick and timber
- High ceilings
- Street level shared bike storage off Yates

### Unit 202 - 5,395 SF AVAILABLE NOV 2024

- \$20.00 net
- High ceilings
- Move in ready office space
- Ample natural light

#### Unit 304 - 1,686 SF AVAILABLE IMMEDIATELY

- \$11.00 net
- Interior space with large skylights
- Move in ready
- High ceilings
- Kitchenette
- Fresh white paint