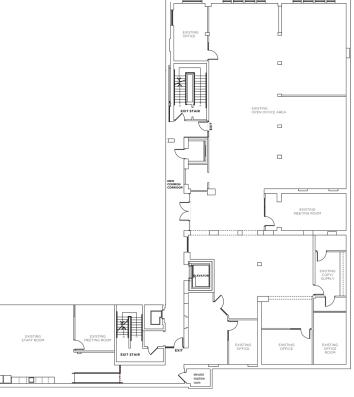

y located and is the iconic former A&B Sound location in downtown Victoria. The space is fully improved, spacious, and modern, with historic charm. All downtown amenities are within steps of the building, including great retail tenants.

#### **Office Premises:**

## Unit 201 - 8,185 SF AVAILABLE IMMEDIATELY

- \$20.00 net PSF
- Many windows and natural light
- · Spacious eat-in kitchen
- Brick and timber
- High ceilings
- Street level shared bike storage off Yates

### Unit 202 - 5,395 SF AVAILABLE NOV 2024

- \$20.00 net
- High ceilings
- Move in ready office space
- Ample natural light

#### Unit 304 - 1,686 SF AVAILABLE IMMEDIATELY

- \$11.00 net
- Interior space with large skylights
- Move in ready
- High ceilings
- Kitchenette
- Fresh white paint

#### Additional Rent \$12.14 PSF





**Unit 202 Floor Plan** 

# 1221 BROAD STREET

VICTORIA, BC





# **OFFICE FOR LEASE**





# 1235 BROAD STREET

VICTORIA, BC





### **RETAIL FOR LEASE**

1235 Broad Street STREETFRONT RETAIL OPPORTUNITY 1,035 SF





#### **OPPORTUNITY**

- High Traffic Location
- Good Pedestrian Exposure
- Seperate HVAC for Unit
- 200 Amp Service
  - **High Ceilings**
  - Fresh Paint
- New Storefront Window
- **Building Signage**
- Flexible Zoning



\$36.00



WALK SCORE
WALKER'S PARADISE
100



TRANSIT SCORE

EXCELLENT TRANSIT

76



BIKE SCORE

VERY BIKEABLE

OE

#### **COLLEEN AUSTIN**

Personal Real Estate Corporation Associate Vice President +1 250 410 3003 colleen.austin@ca.cushwake.com 730 View Street, Suite 340 Victoria, British Columbia +1 250 410 3000

cushmanwakefield.ca