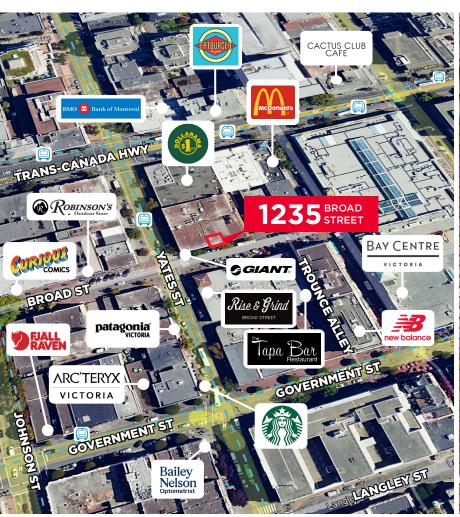

# 1235 BROAD STREET

VICTORIA, BC

### **RETAIL FOR LEASE**

1235 Broad Street STREETFRONT RETAIL OPPORTUNITY 1,035 SF

#### **OPPORTUNITY**

- High Traffic Location
- Good Pedestrian Exposure
- Seperate HVAC for Unit
- 200 Amp Service
  - **High Ceilings**
  - Fresh Paint
- New Storefront Window
- **Building Signage**
- Flexible Zoning

\$36.00

WALK SCORE
WALKER'S PARADISE
100

TRANSIT SCORE

EXCELLENT TRANSIT

76

BIKE SCORE

VERY BIKEABLE

OE