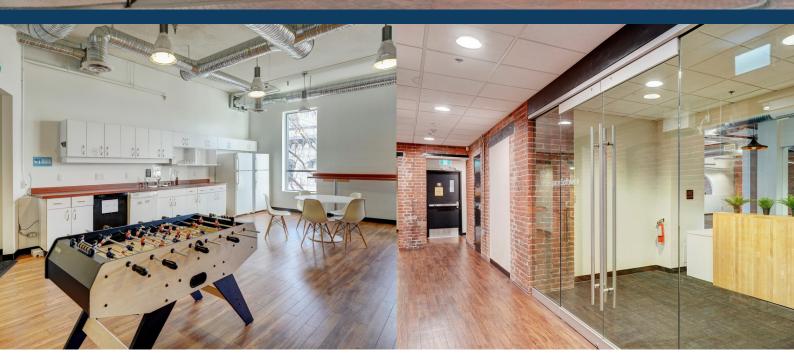

## Unit 201 - 8,185 SF AVAILABLE IMMEDIATELY

- \$20.00 net PSF
- Many windows and natural light
- · Spacious eat-in kitchen
- Brick and timber
- High ceilings
- Street level shared bike storage off Yates

### Unit 202 - 5,395 SF AVAILABLE NOV 2024

- \$20.00 net
- High ceilings
- Move in ready office space
- Ample natural light

#### Unit 304 - 1,686 SF AVAILABLE IMMEDIATELY

- \$11.00 net
- Interior space with large skylights
- Move in ready
- High ceilings
- Kitchenette
- Fresh white paint