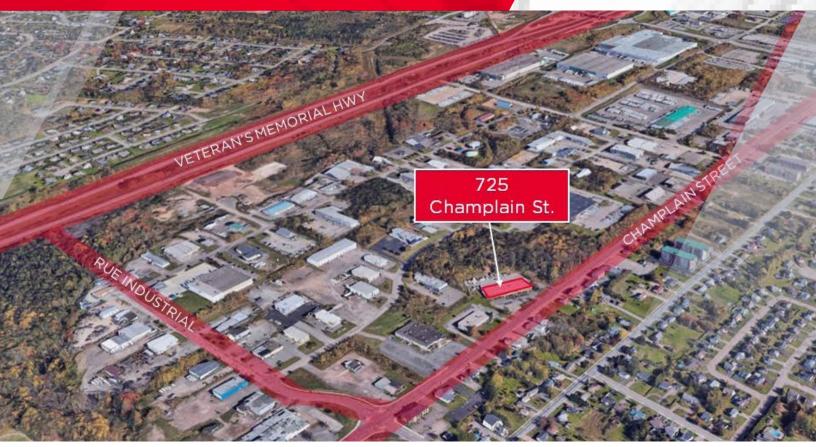

#### **AERIAL/LOCATION MAP**

#### Location Information

Minutes from the Greater Moncton Remeo LeBlanc International Airport.

Amenities in the area include, Tim Hortons, McDonald's, Pita Pit, Subway, Cora's, Starbucks, Dominos and so much more.

The Dieppe Industrial Park boasts infrastructure and state of the art inter-modal facilities.

Surrounded by services such as, Irving Gas, Holiday Inn Express, Super 8 Motel and more.

Annual average daily traffic count: 38,817

Located in the dynamic growth oriented, Dieppe Industrial Park