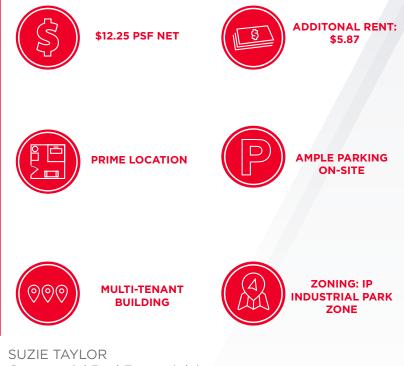

#### **Property Highlights**

Situated in the heart of Dieppe, NB, this mutlitenant building offers a bright open concept area at the front of the unit. Complemented by storage areas and a mezzanine for extra space.

- Ample on-site parking
- +/- 16' ceiling height
- Minutes away from the Highway 15 and Highway 2 interchanges
- Located in the Dieppe Industrial Park close to the Greater Moncton International Airport
- Ideal uses: retail, professional office, light industrial and much more.