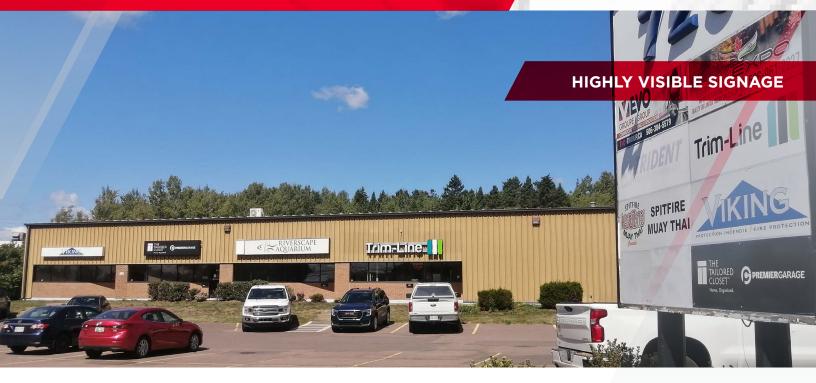

# HIGHLY VISIBLE RETAIL LOCATION

77 Vaughan Harvey Blvd Suite 402 Moncton, NB Main +1 506 387 6925 **cwatlantic.com** 

## HIGHLY VISIBLE RETAIL SPACE IN ESTABLISHED PLAZA

- Ample on-site parking
- +/- 16' ceiling height
- Minutes away from the Highway 15 and Highway 2 interchanges
- Located in the Dieppe Industrial Park close to the Greater Moncton International Airport
- Ideal uses: retail, professional office, light industrial and much more.