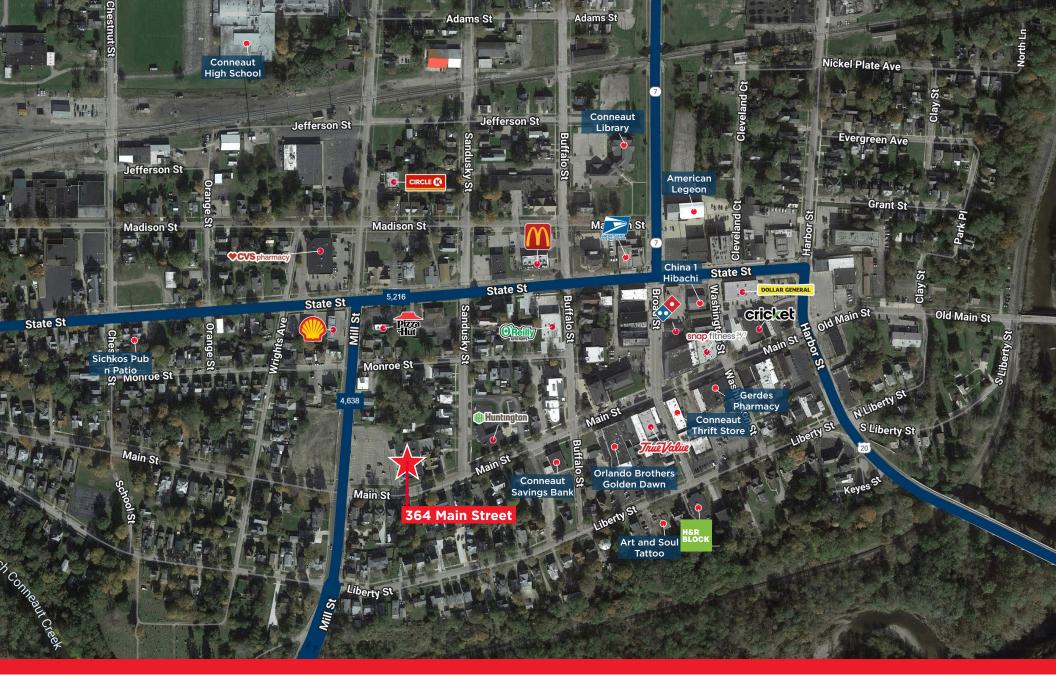

## Freestanding Commercial Space

For Sale or Lease | 364 Main Street, Conneaut, Ohio 44030

| Address        | 364 Main Street, Conneaut, Ohio |
|----------------|---------------------------------|
| Building Size  | 12,468 SF                       |
| Year Built     | 1964                            |
| Land Size      | 1.33 AC                         |
| Parcel         | 12-113-00-143-00                |
| Parking Spaces | 68 Surface Spaces               |