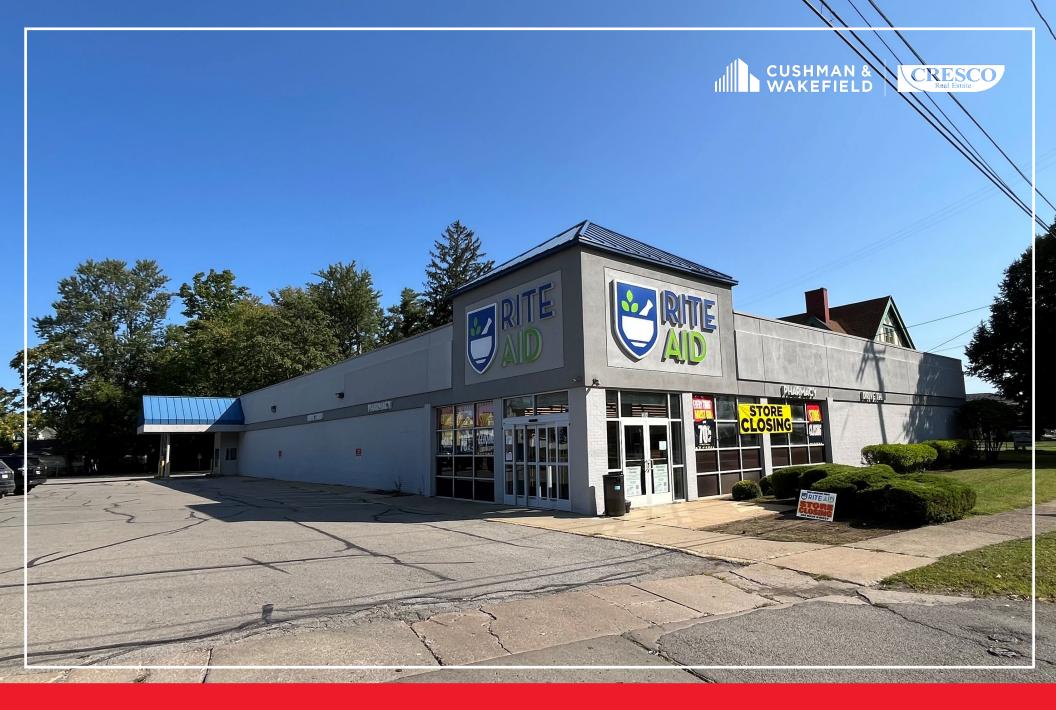

## Freestanding Commercial Space

For Sale or Lease | 364 Main Street, Conneaut, Ohio 44030

## HIGHLIGHTS

- 12,468 SF building on 1.33 acres at signalized intersection
- Ample parking on site
- Drive up window
- The city of Conneaut is a pro-business climate, supporting business growth and development for new enterprises

| Address        | 364 Main Street, Conneaut, Ohio |
|----------------|---------------------------------|
| Building Size  | 12,468 SF                       |
| Year Built     | 1964                            |
| Land Size      | 1.33 AC                         |
| Parcel         | 12-113-00-143-00                |
| Parking Spaces | 68 Surface Spaces               |