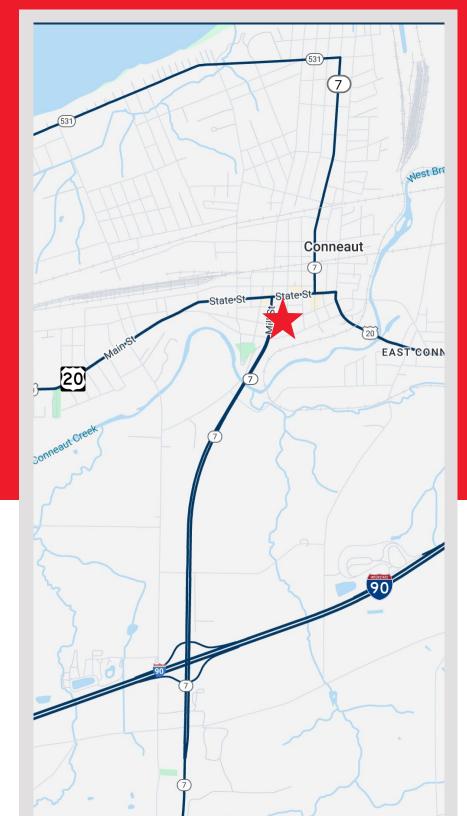

## Freestanding Commercial Space

For Sale or Lease | 364 Main Street, Conneaut, Ohio 44030