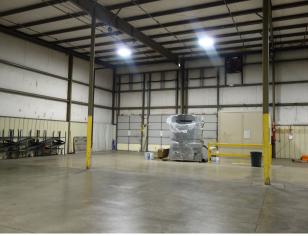

#### FOR SUBLEASE THROUGH 12/31/26

## 19919 SHAWNEE MISSION PARKWAY

SHAWNEE, KS



±96,000 SF WAREHOUSE/ MANUFACTURING SPACE





# **PROPERTY HIGHLIGHTS**

- 96,000 SF Warehouse/Manufacturing Space
- 8 Dock High Doors
- 18' 22' Clear Height
- Heavy Power 2000 Amps, 480/277 Volts
- Lease Rate: \$5.80 PSF Gross

## **PHOTOS**













## **FLOOR PLANS**



#### **FLOOR PLANS**



#### FOR MORE INFORMATION, PLEASE CONTACT:

Whitney E. Kerr, Jr., SIOR, CCIM +1 816 412 0250 whitney.kerrjr@cushwake.com



©2024 Cushman & Wakefield. All rights reserved. The information contained in this communication is strictly confidential. This information has been obtained from sources believed to be reliable but has not been verified. NO WARRANTY OR REPRESENTATION, EXPRESS OR IMPLIED, IS MADE AS TO THE CONDITION OF THE PROPERTY (OR PROPERTIES) REFERENCED HEREIN OR AS TO THE ACCURACY OR COMPLETENESS OF THE INFORMATION CONTAINED HEREIN, AND SAME IS SUBMITTED SUBJECT TO ERRORS, OMISSIONS, CHANGE OF PRICE, RENTAL OR OTHER CONDITIONS, WITHDRAWAL WITHOUT NOTICE, AND TO ANY SPECIAL LISTING CONDITIONS IMPOSED BY THE PROPERTY OWNER(S).