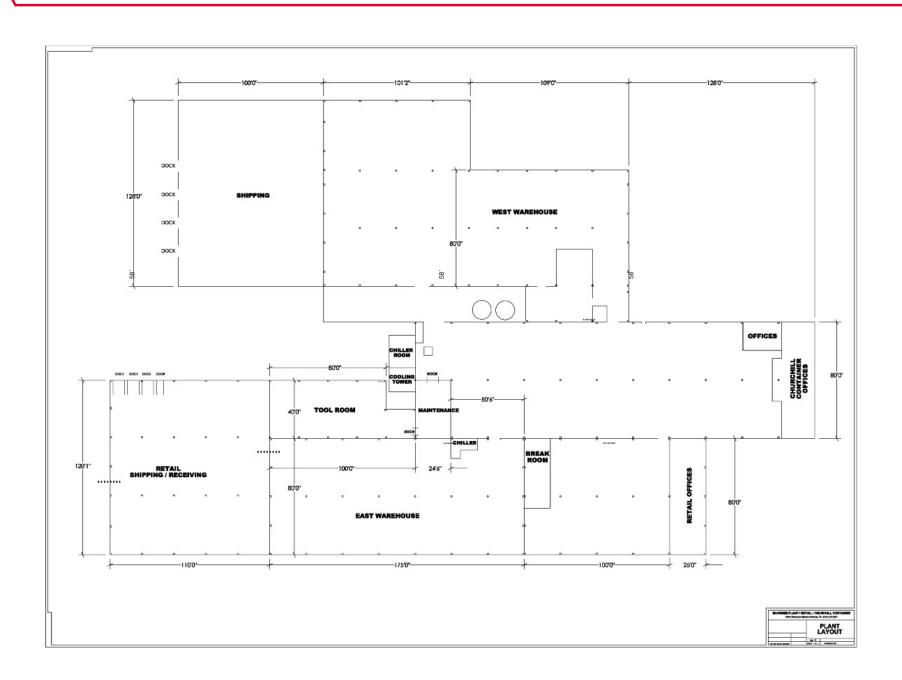

#### FOR SUBLEASE THROUGH 12/31/26

## 19919 SHAWNEE MISSION PARKWAY

SHAWNEE, KS



±96,000 SF WAREHOUSE/ MANUFACTURING SPACE





# **PROPERTY HIGHLIGHTS**

- 96,000 SF Warehouse/Manufacturing Space
- 8 Dock High Doors
- 18' 22' Clear Height
- Heavy Power 2000 Amps, 480/277 Volts
- Lease Rate: \$5.80 PSF Gross

## **PHOTOS**













## **FLOOR PLANS**



#### **FLOOR PLANS**



#### FOR MORE INFORMATION, PLEASE CONTACT:

Whitney E. Kerr, Jr., SIOR, CCIM +1 816 412 0250 whitney.kerrjr@cushwake.com



©2024 Cushman & Wakefield. All rights reserved. The information contained in this communication is strictly confidential. This information has been obtained from sources believed to be reliable but has not been verified. NO WARRANTY OR REPRESENTATION, EXPRESS OR IMPLIED, IS MADE AS TO THE CONDITION OF THE PROPERTY (OR PROPERTIES) REFERENCED HEREIN OR AS TO THE ACCURACY OR COMPLETENESS OF THE INFORMATION CONTAINED HEREIN, AND SAME IS SUBMITTED SUBJECT TO ERRORS, OMISSIONS, CHANGE OF PRICE, RENTAL OR OTHER CONDITIONS, WITHDRAWAL WITHOUT NOTICE, AND TO ANY SPECIAL LISTING CONDITIONS IMPOSED BY THE PROPERTY OWNER(S). ANY PROJECTIONS, OPINIONS OR