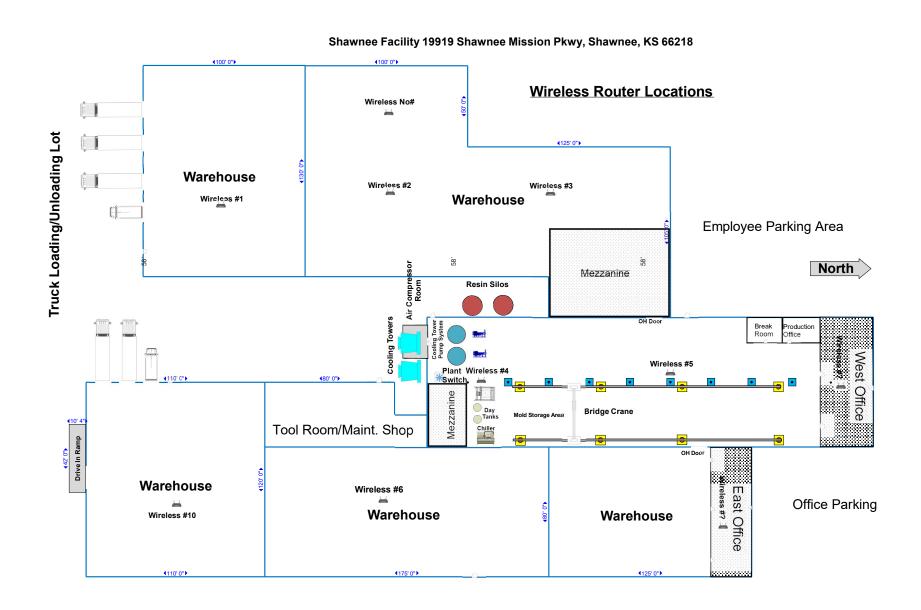

#### FOR SUBLEASE THROUGH 12/31/26

## 19919 SHAWNEE MISSION PARKWAY

SHAWNEE, KS



±96,000 SF WAREHOUSE/ MANUFACTURING SPACE





# **PROPERTY HIGHLIGHTS**

- 96,000 SF Warehouse/Manufacturing Space
- 8 Dock High Doors
- 18' 22' Clear Height
- Heavy Power 2000 Amps, 480/277 Volts
- Lease Rate: \$5.80 PSF Gross

## **PHOTOS**













## **FLOOR PLANS**



#### **FLOOR PLANS**



#### FOR MORE INFORMATION, PLEASE CONTACT:

Whitney E. Kerr, Jr., SIOR, CCIM +1 816 412 0250 whitney.kerrjr@cushwake.com



©2024 Cushman & Wakefield. All rights reserved. The information contained in this communication is strictly confidential. This information has been obtained from sources believed to be reliable but has not been verified. NO WARRANTY OR REPRESENTATION, EXPRESS OR IMPLIED, IS MADE AS TO THE CONDITION OF THE PROPERTY (OR PROPERTIES) REFERENCED HEREIN OR AS TO THE ACCURACY OR COMPLETENESS OF THE INFORMATION CONTAINED HEREIN, AND SAME IS SUBMITTED SUBJECT TO ERRORS, OMISSIONS, CHANGE OF PRICE, RENTAL OR OTHER CONDITIONS, WITHDRAWAL WITHOUT NOTICE, AND TO ANY SPECIAL LISTING CONDITIONS IMPOSED BY THE PROPERTY OWNER(S). ANY PROJECTIONS, OPINIONS OR ESTIMATES ARE SUBJECT TO