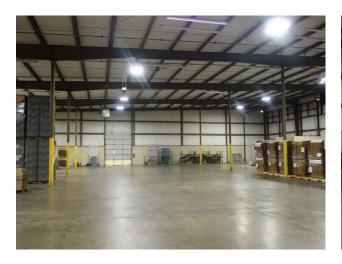

#### FOR SUBLEASE THROUGH 12/31/26

## 19919 SHAWNEE MISSION PARKWAY

SHAWNEE, KS



±96,000 SF WAREHOUSE/ MANUFACTURING SPACE





# **PROPERTY HIGHLIGHTS**

- 96,000 SF Warehouse/Manufacturing Space
- 8 Dock High Doors
- 18' 22' Clear Height
- Heavy Power 2000 Amps, 480/277 Volts
- Lease Rate: \$5.80 PSF Gross

## **PHOTOS**













## **FLOOR PLANS**



#### **FLOOR PLANS**



#### FOR MORE INFORMATION, PLEASE CONTACT:

Whitney E. Kerr, Jr., SIOR, CCIM +1 816 412 0250 whitney.kerrjr@cushwake.com



©2024 Cushman & Wakefield. All rights reserved. The information contained in this communication is strictly confidential. This information has been obtained from sources believed to be reliable but has not been verified. NO WARRANTY OR REPRESENTATION, EXPRESS OR IMPLIED, IS MADE AS TO THE CONDITION OF THE PROPERTY (OR PROPERTIES) REFERENCED HEREIN OR AS TO THE ACCURACY OR COMPLETENESS OF THE INFORMATION CONTAINED HEREIN, AND SAME IS SUBMITTED SUBJECT TO ERRORS, OMISSIONS, CHANGE OF PRICE, RENTAL OR OTHER CONDITIONS, WITHDRAWAL WITHOUT NOTICE, AND TO ANY SPECIAL LISTING CONDITIONS IMPOSED BY THE PROPERTY OWNER(S