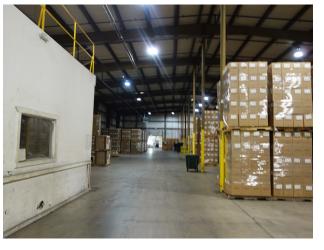

#### FOR SUBLEASE THROUGH 12/31/26

## 19919 SHAWNEE MISSION PARKWAY

SHAWNEE, KS



±96,000 SF WAREHOUSE/ MANUFACTURING SPACE





# **PROPERTY HIGHLIGHTS**

- 96,000 SF Warehouse/Manufacturing Space
- 8 Dock High Doors
- 18' 22' Clear Height
- Heavy Power 2000 Amps, 480/277 Volts
- Lease Rate: \$5.80 PSF Gross

## **PHOTOS**













## **FLOOR PLANS**



#### **FLOOR PLANS**



#### FOR MORE INFORMATION, PLEASE CONTACT:

Whitney E. Kerr, Jr., SIOR, CCIM +1 816 412 0250 whitney.kerrjr@cushwake.com



©2024 Cushman & Wakefield. All rights reserved. The information contained in this communication is strictly confidential. This information has been obtained from sources believed to be reliable but has not been verified. NO WARRANTY OR REPRESENTATION, EXPRESS OR IMPLIED, IS MADE AS TO THE CONDITION OF THE PROPERTY (OR PROPERTIES) REFERENCED HEREIN OR AS TO THE ACCURACY OR COMPLETENESS OF THE INFORMATION CONTAINED HEREIN, AND SAME IS SUBMITTED SUBJECT TO ERRORS, OMISSIONS, CHANGE OF PRICE, RENTAL OR OTHER CONDITIONS, WITHDRAWAL WITHOUT NOTICE, AND TO ANY SPECIAL LISTING CONDITIONS IMPOSED BY THE PROPERTY OWNER(S). ANY P