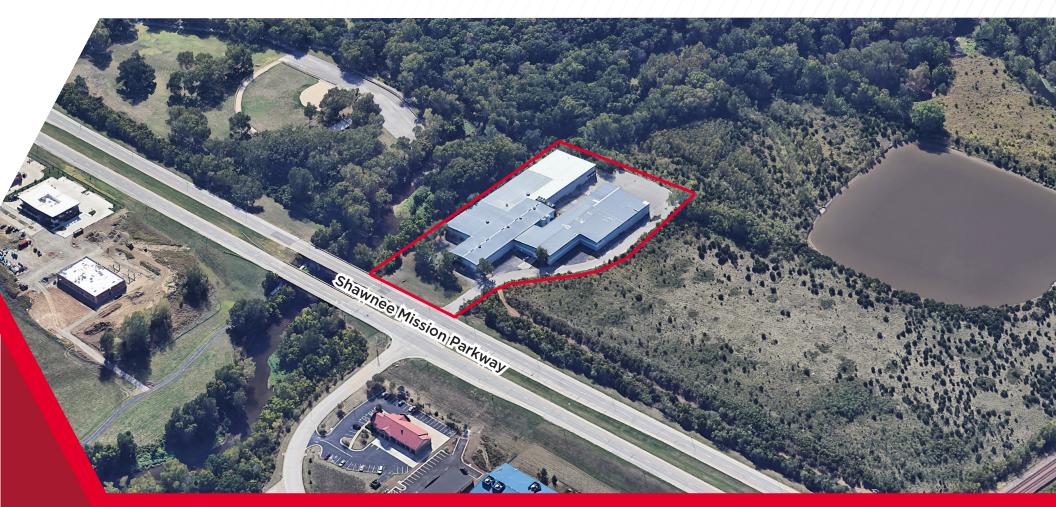

## 19919 SHAWNEE MISSION PARKWAY

SHAWNEE, KS

±96,000 SF WAREHOUSE/ MANUFACTURING SPACE

# **PROPERTY HIGHLIGHTS**

- 96,000 SF Warehouse/Manufacturing Space
- 8 Dock High Doors
- 18' 22' Clear Height
- Heavy Power 2000 Amps, 480/277 Volts
- Lease Rate: \$5.80 PSF Gross