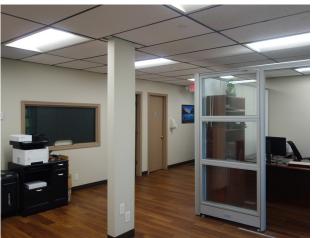

#### FOR SUBLEASE THROUGH 12/31/26

## 19919 SHAWNEE MISSION PARKWAY

SHAWNEE, KS



±96,000 SF WAREHOUSE/ MANUFACTURING SPACE





# **PROPERTY HIGHLIGHTS**

- 96,000 SF Warehouse/Manufacturing Space
- 8 Dock High Doors
- 18' 22' Clear Height
- Heavy Power 2000 Amps, 480/277 Volts
- Lease Rate: \$5.80 PSF Gross

## **PHOTOS**













## **FLOOR PLANS**



#### **FLOOR PLANS**



#### FOR MORE INFORMATION, PLEASE CONTACT:

Whitney E. Kerr, Jr., SIOR, CCIM +1 816 412 0250 whitney.kerrjr@cushwake.com



©2024 Cushman & Wakefield. All rights reserved. The information contained in this communication is strictly confidential. This information has been obtained from sources believed to be reliable but has not been verified. NO WARRANTY OR REPRESENTATION, EXPRESS OR IMPLIED, IS MADE AS TO THE CONDITION OF THE PROPERTY (OR PROPERTIES) REFERENCED HEREIN OR AS TO THE ACCURACY OR COMPLETENESS OF THE INFORMATION CONTAINED HEREIN, AND SAME IS SUBMITTED SUBJECT TO ERRORS, OMISSIONS, CHANGE OF PRICE, RENTAL OR OTHER CONDITIONS, WITHDRAWAL WITHOUT NOTICE, AND TO ANY SPECIAL LISTING CONDITIONS IMPOSED BY THE PROPERTY OWNER(S). ANY PRO