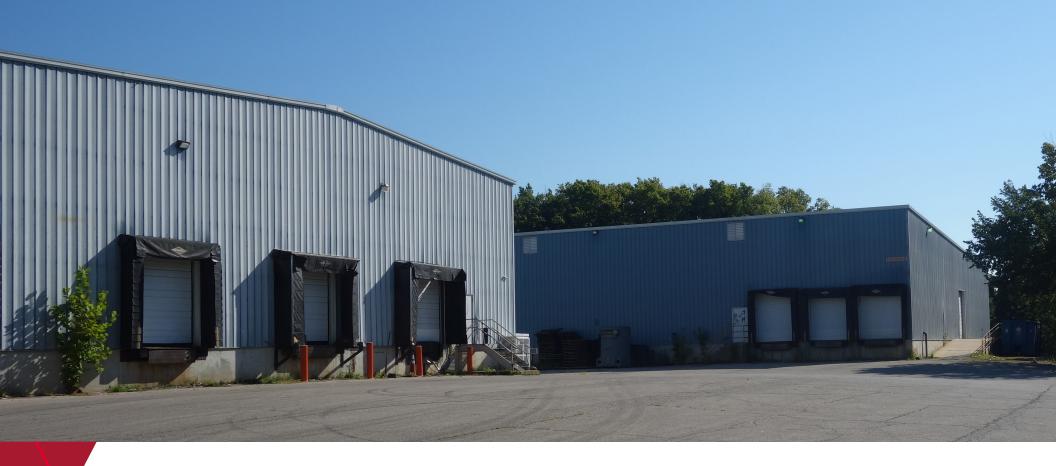

#### FOR SUBLEASE THROUGH 12/31/26

## 19919 SHAWNEE MISSION PARKWAY

SHAWNEE, KS



±96,000 SF WAREHOUSE/ MANUFACTURING SPACE





# **PROPERTY HIGHLIGHTS**

- 96,000 SF Warehouse/Manufacturing Space
- 8 Dock High Doors
- 18' 22' Clear Height
- Heavy Power 2000 Amps, 480/277 Volts
- Lease Rate: \$5.80 PSF Gross

## **PHOTOS**













## **FLOOR PLANS**



#### **FLOOR PLANS**



#### FOR MORE INFORMATION, PLEASE CONTACT:

Whitney E. Kerr, Jr., SIOR, CCIM +1 816 412 0250 whitney.kerrjr@cushwake.com



©2024 Cushman & Wakefield. All rights reserved. The information contained in this communication is strictly confidential. This information has been obtained from sources believed to be reliable but has not been verified. NO WARRANTY OR REPRESENTATION, EXPRESS OR IMPLIED, IS MADE AS TO THE CONDITION OF THE PROPERTY (OR PROPERTIES) REFERENCED HEREIN OR AS TO THE ACCURACY OR COMPLETENESS OF THE INFORMATION CONTAINED H