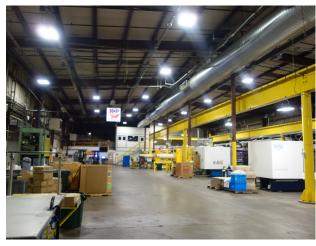

#### FOR SUBLEASE THROUGH 12/31/26

## 19919 SHAWNEE MISSION PARKWAY

SHAWNEE, KS



±96,000 SF WAREHOUSE/ MANUFACTURING SPACE





# **PROPERTY HIGHLIGHTS**

- 96,000 SF Warehouse/Manufacturing Space
- 8 Dock High Doors
- 18' 22' Clear Height
- Heavy Power 2000 Amps, 480/277 Volts
- Lease Rate: \$5.80 PSF Gross

## **PHOTOS**













## **FLOOR PLANS**



#### **FLOOR PLANS**



#### FOR MORE INFORMATION, PLEASE CONTACT:

Whitney E. Kerr, Jr., SIOR, CCIM +1 816 412 0250 whitney.kerrjr@cushwake.com



©2024 Cushman & Wakefield. All rights reserved. The information contained in this communication is strictly confidential. This information has been obtained from sources believed to be reliable but has not been verified. NO WARRANTY OR REPRESENTATION, EXPRESS OR IMPLIED, IS MADE AS TO THE CONDITION OF THE PROPERTY (OR PROPERTIES) REFERENCED HEREIN OR AS TO THE ACCURACY OR COMPLETENESS OF THE INFORMATION CONTAINED HEREIN, AND SAME IS SUBMITTED SUBJECT TO ERRORS, OMISSIONS, CHANGE OF PRICE, RENTAL OR OTHER CONDITIONS, WITHDRAWAL WITHOUT NOTICE, AND TO ANY SPECIAL LISTING CONDITIONS IMPOSED BY THE PROPERTY OWNER(S). ANY