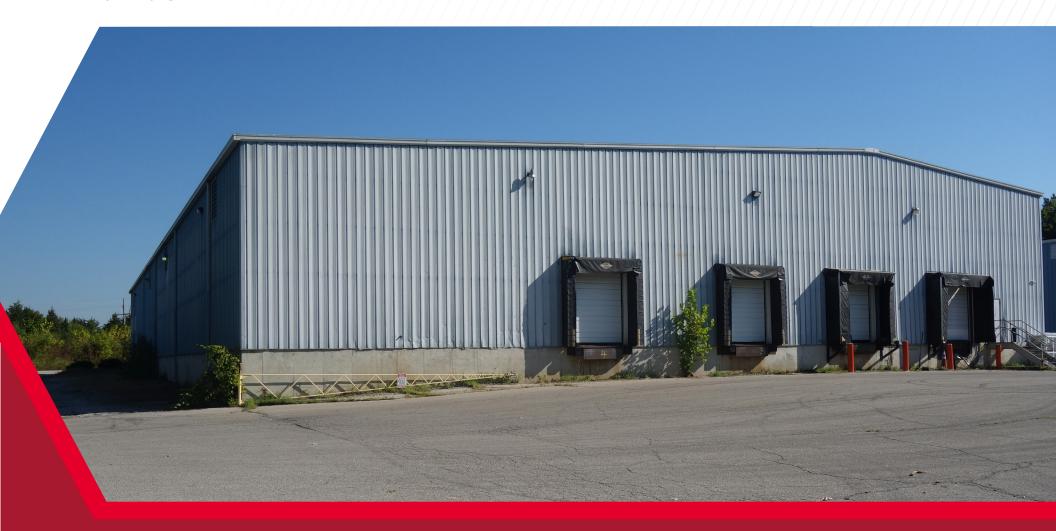

#### FOR SUBLEASE THROUGH 12/31/26

## 19919 SHAWNEE MISSION PARKWAY

SHAWNEE, KS



±96,000 SF WAREHOUSE/ MANUFACTURING SPACE





# **PROPERTY HIGHLIGHTS**

- 96,000 SF Warehouse/Manufacturing Space
- 8 Dock High Doors
- 18' 22' Clear Height
- Heavy Power 2000 Amps, 480/277 Volts
- Lease Rate: \$5.80 PSF Gross

## **PHOTOS**













## **FLOOR PLANS**



#### **FLOOR PLANS**



#### FOR MORE INFORMATION, PLEASE CONTACT:

Whitney E. Kerr, Jr., SIOR, CCIM +1 816 412 0250 whitney.kerrjr@cushwake.com



©2024 Cushman & Wakefield. All rights reserved. The information contained in this communication is strictly confidential. This information has been obtained from sources believed to be reliable but has not been verified. NO WARRANTY OR REPRESENTATION, EXPRESS OR IMPLIED, IS MADE AS TO THE CONDITION OF THE PROPERTY (OR PROPERTIES) REFERENCED HEREIN OR AS TO THE ACCURACY OR COMPLETENESS OF THE INFORMATION CONTAINED HEREIN, AND SAME IS SUBMITTED SUBJECT TO ERRORS, OMISSIONS, CHANGE OF PRICE, RENTAL OR OTHER CONDITIONS, WITHDRAWAL WITHOUT NOTICE, AND TO ANY SPECIAL LISTING CONDITIONS IMPOSED BY THE PROPERTY OWNER(S). ANY PROJECTIONS, OPINIONS OR ESTIMATES ARE SUBJECT TO UNCERTAINTY AND DO NOT SIGNIFY CURRENT OR FUTURE PROPERTY PERFORMANCE.