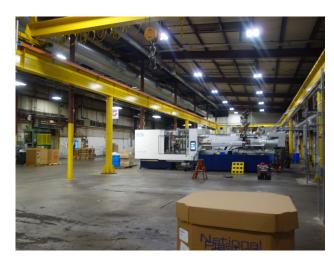

#### FOR SUBLEASE THROUGH 12/31/26

## 19919 SHAWNEE MISSION PARKWAY

SHAWNEE, KS



±96,000 SF WAREHOUSE/ MANUFACTURING SPACE





# **PROPERTY HIGHLIGHTS**

- 96,000 SF Warehouse/Manufacturing Space
- 8 Dock High Doors
- 18' 22' Clear Height
- Heavy Power 2000 Amps, 480/277 Volts
- Lease Rate: \$5.80 PSF Gross

## **PHOTOS**













## **FLOOR PLANS**



#### **FLOOR PLANS**



#### FOR MORE INFORMATION, PLEASE CONTACT:

Whitney E. Kerr, Jr., SIOR, CCIM +1 816 412 0250 whitney.kerrjr@cushwake.com



©2024 Cushman & Wakefield. All rights reserved. The information contained in this communication is strictly confidential. This information has been obtained from sources believed to be reliable but has not been verified. NO WARRANTY OR REPRESENTATION, EXPRESS OR IMPLIED, IS MADE AS TO THE CONDITION OF THE PROPERTY (OR PROPERTIES) REFERENCED HEREIN OR AS TO THE ACCURACY OR COMPLETENESS OF THE INFORMATION CONTAINED HEREIN, AND SAME IS SUBMITTED SUBJECT TO ERRORS, OMISSIONS, CHANGE OF PRICE, RENTAL OR OTHER CONDITIONS, WITHDRAWAL WITHOUT NOTICE, AND TO ANY SPECIAL LISTING CONDITIONS IMPOSED BY THE PROPERTY OWNER(S). A