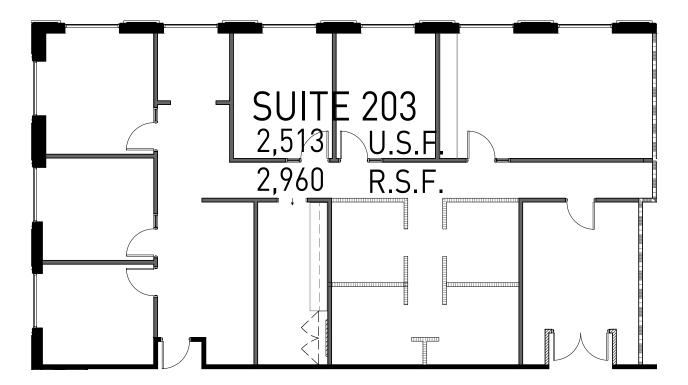

#### **SUITE 104 DESCRIPTION:**

- Off-Lobby Entrance
- Reception Area
- Conference Room
- 4 Private Offices

- Break Room
- Storage Room
- IT Room
- Open Bullpen Area

2,513 USF | 2,960 RSF

#### **SUITE 203 DESCRIPTION:**

- Reception Area
- Conference/Training Room
- 5 Private Offices

- Storage/Work Room
- Cubed Area