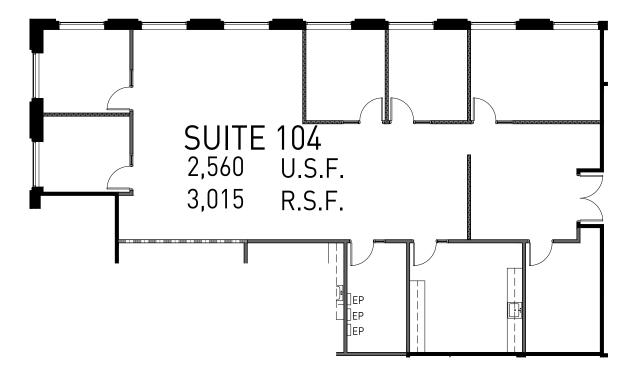

2,560 USF | 3,015 RSF

#### **SUITE 104 DESCRIPTION:**

- Off-Lobby Entrance
- Reception Area
- Conference Room
- 4 Private Offices

- Break Room
- Storage Room
- IT Room
- Open Bullpen Area

2,513 USF | 2,960 RSF