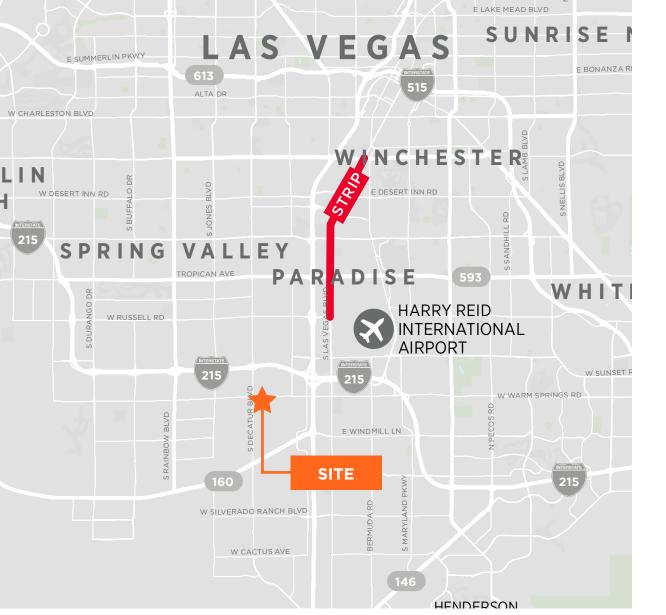

### **PROPERTY OVERVIEW**

5888 West Sunset Road is located at the corner of the highly trafficked cross streets West Sunset Road and South Jones Boulevard. Tenants enjoy expedient access to both the I-215 Beltway and I-15 Freeway and is centrally located minutes away from The Las Vegas Strip, Harry Reid International Airport, Green Valley, and Summerlin. This professional office building has many nearby amenities such as Chevron, Starbucks, Port of Subs, SOHO Sushi Burrito, Bourbon Street Bar, Wells Fargo, Chase Bank and is located less than 3 miles away from Town Square and The Arroyo Market Square.

### DRIVING EFFICIENCY

Expedient access to the I-215 and I-15 freeways

### HARRY REID INTL AIRPORT

Located approx. 7 mins away

#### LAS VEGAS STRIP Located approx. 10 mins away