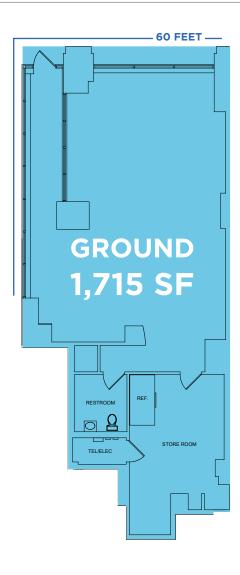

# 320 WEST 57TH STREET

Size

Ground: 1,715 SF

Possession March 1, 2025

Asking Rent Upon Request

### Frontage

60 Feet Wraparound on West 57th Street and a Public Plaza

# Floorplan

### **WEST 57TH STREET**