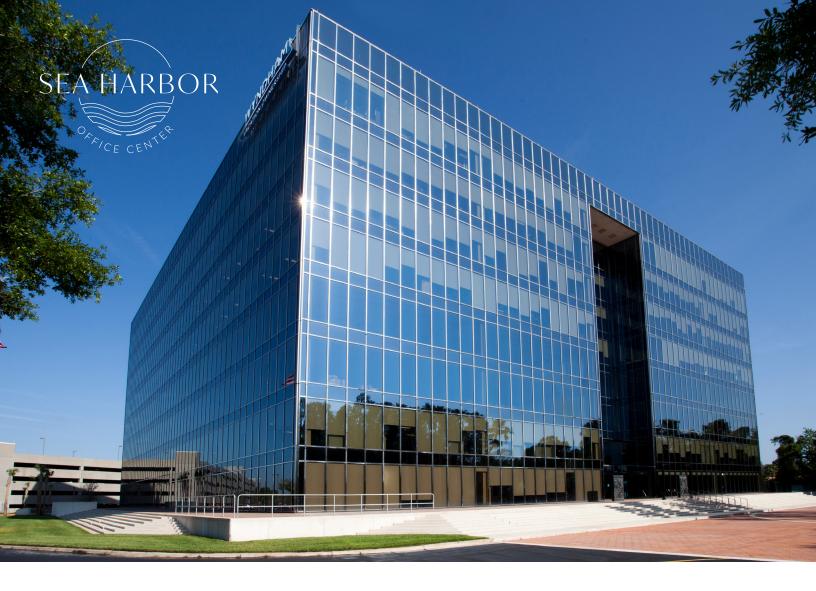

Sea Harbor Of fice Center.com

Sea Harbor Office Center is a premier Class A office building conveniently situated in the heart of Orlando's tourist corridor. Consisting of eight stories with large and efficient 44,000 SF floor plates, the building received an over \$18 million, top-to-bottom renovation in 2014. With an on-site dining hall featuring Starbucks coffee service and a state-of-the-art fitness center offering fitness classes and locker room facilities, Sea Harbor Office Center provides building amenities that are unmatched in the Orlando market. The property boasts a five-level parking structure and three surface lots, providing ample parking space for tenants and guests.

### **SEA HARBOR OFFICE CENTER HIGHLIGHTS**

- 359,514 SF Class A building
- 8 stories
- 44,000± SF large, efficient floor plates that can be demised
- Five-level parking structure and surface parking
- 4.53/1,000 SF parking ratio
- Electric car charging stations available
- 24/7 on-site security
- Dining hall with Starbucks coffee
- On-site fitness center and locker rooms
- Outdoor dining terrace