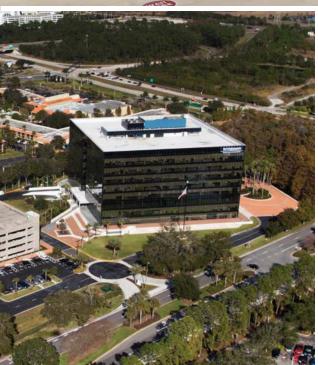

Sea Harbor Of fice Center.com

Sea Harbor Office Center is a premier Class A office building conveniently situated in the heart of Orlando's tourist corridor. Consisting of eight stories with large and efficient 44,000 SF floor plates, the building received an over \$18 million, top-to-bottom renovation in 2014. With an on-site dining hall featuring Starbucks coffee service and a state-of-the-art fitness center offering fitness classes and locker room facilities, Sea Harbor Office Center provides building amenities that are unmatched in the Orlando market. The property boasts a five-level parking structure and three surface lots, providing ample parking space for tenants and guests.

## **SEA HARBOR OFFICE CENTER** IS IDEALLY LOCATED IN ORLANDO'S DESIRABLE TOURIST CORRIDOR SUBMARKET.

This location is well known for its exceptional accessibility. In close proximity to two major roadways, Interstate 4 and the Beachline Expressway/SR 528, the property allows for convenient access to the greater Orlando area. Sea Harbor Office Center is situated just off of International Drive near SeaWorld Orlando, just 15 minutes from the Orlando International Airport, 3 minutes from the Orange County Convention Center, and abundant hotel, retail and restaurant offerings.