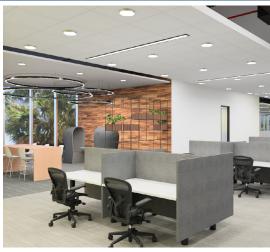

ring fitness classes and locker room facilities, Sea Harbor Office Center provides building amenities that are unmatched in the Orlando market. The property boasts a five-level parking structure and three surface lots, providing ample parking space for tenants and guests.













### **SEA HARBOR OFFICE CENTER HIGHLIGHTS**

- 359,514 SF Class A building
- 8 stories
- 44,000± SF large, efficient floor plates that can be demised
- Five-level parking structure and surface parking
- 4.53/1,000 SF parking ratio
- Electric car charging stations available
- 24/7 on-site security
- Dining hall with Starbucks coffee
- On-site fitness center and locker rooms
- Outdoor dining terrace



# FLOOR PLAN 22,000± RSF Available

### **2ND FLOOR** AS-IS

22,000± RSF



#### TENANT CONCEPT LAYOUT

















## **SEA HARBOR OFFICE CENTER** IS IDEALLY LOCATED IN ORLANDO'S DESIRABLE TOURIST CORRIDOR SUBMARKET.

This location is well known for its exceptional accessibility. In close proximity to two major roadways, Interstate 4 and the Beachline Expressway/SR 528, the property allows for convenient access to the greater Orlando area. Sea Harbor Office Center is situated just off of International Drive near SeaWorld Orlando, just 15 minutes from the Orlando International Airport, 3 minutes from the Orange County Convention Center, and abundant hotel, retail and restaurant offerings.