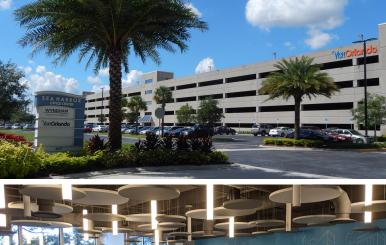

Sea Harbor Of fice Center.com

Sea Harbor Office Center is a premier Class A office building conveniently situated in the heart of Orlando's tourist corridor. Consisting of eight stories with large and efficient 44,000 SF floor plates, the building received an over \$18 million, top-to-bottom renovation in 2014. With an on-site dining hall featuring Starbucks coffee service and a state-of-the-art fitness center offering fitness classes and locker room facilities, Sea Harbor Office Center provides building amenities that are unmatched in the Orlando market. The property boasts a five-level parking structure and three surface lots, providing ample parking space for tenants and guests.

### **SEA HARBOR OFFICE CENTER HIGHLIGHTS**

- 359,514 SF Class A building
- 8 stories
- 44,000± SF large, efficient floor plates that can be demised
- Five-level parking structure and surface parking
- 4.53/1,000 SF parking ratio
- Electric car charging stations available
- 24/7 on-site security
- Dining hall with Starbucks coffee
- On-site fitness center and locker rooms
- Outdoor dining terrace