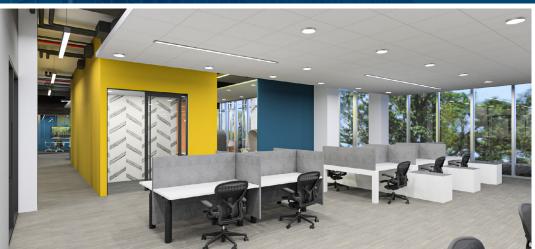

fering fitness classes and locker room facilities, Sea Harbor Office Center provides building amenities that are unmatched in the Orlando market. The property boasts a five-level parking structure and three surface lots, providing ample parking space for tenants and guests.













### **SEA HARBOR OFFICE CENTER HIGHLIGHTS**

- 359,514 SF Class A building
- 8 stories
- 44,000± SF large, efficient floor plates that can be demised
- Five-level parking structure and surface parking
- 4.53/1,000 SF parking ratio
- Electric car charging stations available
- 24/7 on-site security
- Dining hall with Starbucks coffee
- On-site fitness center and locker rooms
- Outdoor dining terrace



# FLOOR PLAN 22,000± RSF Available

### **2ND FLOOR** AS-IS

22,000± RSF



#### TENANT CONCEPT LAYOUT

















## **SEA HARBOR OFFICE CENTER** IS IDEALLY LOCATED IN ORLANDO'S DESIRABLE TOURIST CORRIDOR SUBMARKET.

This location is well known for its exceptional accessibility. In close proximity to two major roadways, Interstate 4 and the Beachline Expressway/SR 528, the property allows for convenient access to the greater Orlando area. Sea Harbor Office Center is situated just off of International Drive near SeaWorld Orlando, just 15 minutes from the Orlando International Airport, 3 minutes from the Orange County Convention Center, and abundant hotel, retail and restaurant offerings.