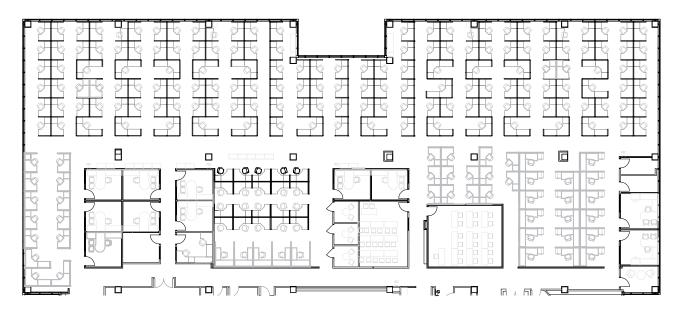

state-of-the-art fitness center offering fitness classes and locker room facilities, Sea Harbor Office Center provides building amenities that are unmatched in the Orlando market. The property boasts a five-level parking structure and three surface lots, providing ample parking space for tenants and guests.













### **SEA HARBOR OFFICE CENTER HIGHLIGHTS**

- 359,514 SF Class A building
- 8 stories
- 44,000± SF large, efficient floor plates that can be demised
- Five-level parking structure and surface parking
- 4.53/1,000 SF parking ratio
- Electric car charging stations available
- 24/7 on-site security
- Dining hall with Starbucks coffee
- On-site fitness center and locker rooms
- Outdoor dining terrace



# FLOOR PLAN 22,000± RSF Available

### **2ND FLOOR** AS-IS

22,000± RSF



#### TENANT CONCEPT LAYOUT

















## **SEA HARBOR OFFICE CENTER** IS IDEALLY LOCATED IN ORLANDO'S DESIRABLE TOURIST CORRIDOR SUBMARKET.

This location is well known for its exceptional accessibility. In close proximity to two major roadways, Interstate 4 and the Beachline Expressway/SR 528, the property allows for convenient access to the greater Orlando area. Sea Harbor Office Center is situated just off of International Drive near SeaWorld Orlando, just 15 minutes from the Orlando International Airport, 3 minutes from the Orange County Convention Center, and abundant hotel, retail and restaurant offerings.