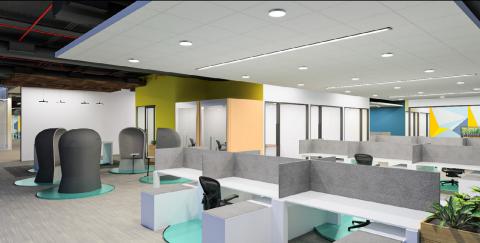

fitness classes and locker room facilities, Sea Harbor Office Center provides building amenities that are unmatched in the Orlando market. The property boasts a five-level parking structure and three surface lots, providing ample parking space for tenants and guests.













### **SEA HARBOR OFFICE CENTER HIGHLIGHTS**

- 359,514 SF Class A building
- 8 stories
- 44,000± SF large, efficient floor plates that can be demised
- Five-level parking structure and surface parking
- 4.53/1,000 SF parking ratio
- Electric car charging stations available
- 24/7 on-site security
- Dining hall with Starbucks coffee
- On-site fitness center and locker rooms
- Outdoor dining terrace



# FLOOR PLAN 22,000± RSF Available

### **2ND FLOOR** AS-IS

22,000± RSF



#### TENANT CONCEPT LAYOUT

















## **SEA HARBOR OFFICE CENTER** IS IDEALLY LOCATED IN ORLANDO'S DESIRABLE TOURIST CORRIDOR SUBMARKET.

This location is well known for its exceptional accessibility. In close proximity to two major roadways, Interstate 4 and the Beachline Expressway/SR 528, the property allows for convenient access to the greater Orlando area. Sea Harbor Office Center is situated just off of International Drive near SeaWorld Orlando, just 15 minutes from the Orlando International Airport, 3 minutes from the Orange County Convention Center, and abundant hotel, retail and restaurant offerings.