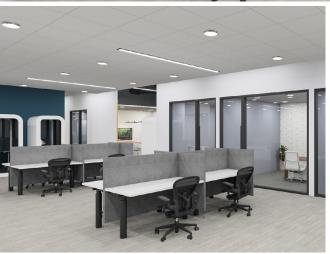

ng fitness classes and locker room facilities, Sea Harbor Office Center provides building amenities that are unmatched in the Orlando market. The property boasts a five-level parking structure and three surface lots, providing ample parking space for tenants and guests.













### **SEA HARBOR OFFICE CENTER HIGHLIGHTS**

- 359,514 SF Class A building
- 8 stories
- 44,000± SF large, efficient floor plates that can be demised
- Five-level parking structure and surface parking
- 4.53/1,000 SF parking ratio
- Electric car charging stations available
- 24/7 on-site security
- Dining hall with Starbucks coffee
- On-site fitness center and locker rooms
- Outdoor dining terrace



# FLOOR PLAN 22,000± RSF Available

### **2ND FLOOR** AS-IS

22,000± RSF



#### TENANT CONCEPT LAYOUT

















## **SEA HARBOR OFFICE CENTER** IS IDEALLY LOCATED IN ORLANDO'S DESIRABLE TOURIST CORRIDOR SUBMARKET.

This location is well known for its exceptional accessibility. In close proximity to two major roadways, Interstate 4 and the Beachline Expressway/SR 528, the property allows for convenient access to the greater Orlando area. Sea Harbor Office Center is situated just off of International Drive near SeaWorld Orlando, just 15 minutes from the Orlando International Airport, 3 minutes from the Orange County Convention Center, and abundant hotel, retail and restaurant offerings.