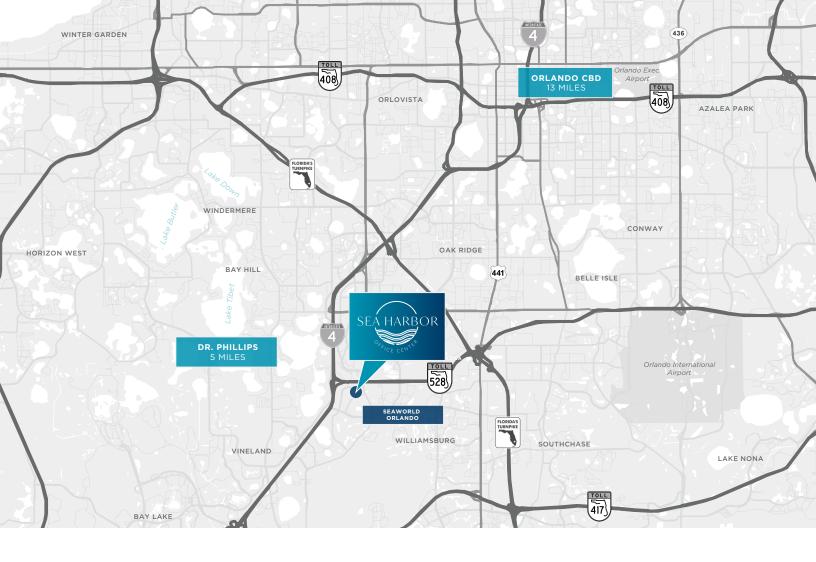

## **SEA HARBOR OFFICE CENTER** IS IDEALLY LOCATED IN ORLANDO'S DESIRABLE TOURIST CORRIDOR SUBMARKET.

This location is well known for its exceptional accessibility. In close proximity to two major roadways, Interstate 4 and the Beachline Expressway/SR 528, the property allows for convenient access to the greater Orlando area. Sea Harbor Office Center is situated just off of International Drive near SeaWorld Orlando, just 15 minutes from the Orlando International Airport, 3 minutes from the Orange County Convention Center, and abundant hotel, retail and restaurant offerings.