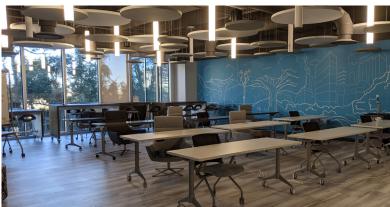

Sea Harbor Of fice Center.com



Sea Harbor Office Center is a premier Class A office building conveniently situated in the heart of Orlando's tourist corridor. Consisting of eight stories with large and efficient 44,000 SF floor plates, the building received an over \$18 million, top-to-bottom renovation in 2014. With an on-site dining hall featuring Starbucks coffee service and a state-of-the-art fitness center offering fitness classes and locker room facilities, Sea Harbor Office Center provides building amenities that are unmatched in the Orlando market. The property boasts a five-level parking structure and three surface lots, providing ample parking space for tenants and guests.













### **SEA HARBOR OFFICE CENTER HIGHLIGHTS**

- 359,514 SF Class A building
- 8 stories
- 44,000± SF large, efficient floor plates that can be demised
- Five-level parking structure and surface parking
- 4.53/1,000 SF parking ratio
- Electric car charging stations available
- 24/7 on-site security
- Dining hall with Starbucks coffee
- On-site fitness center and locker rooms
- Outdoor dining terrace



# FLOOR PLAN 22,000± RSF Available

### **2ND FLOOR** AS-IS

22,000± RSF



#### TENANT CONCEPT LAYOUT

















## **SEA HARBOR OFFICE CENTER** IS IDEALLY LOCATED IN ORLANDO'S DESIRABLE TOURIST CORRIDOR SUBMARKET.

This location is well known for its exceptional accessibility. In close proximity to two major roadways, Interstate 4 and the Beachline Expressway/SR 528, the property a