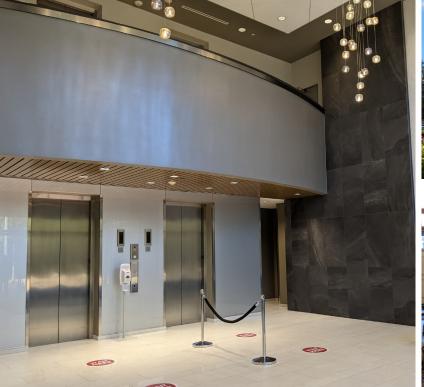

Sea Harbor Of fice Center.com

Sea Harbor Office Center is a premier Class A office building conveniently situated in the heart of Orlando's tourist corridor. Consisting of eight stories with large and efficient 44,000 SF floor plates, the building received an over \$18 million, top-to-bottom renovation in 2014. With an on-site dining hall featuring Starbucks coffee service and a state-of-the-art fitness center offering fitness classes and locker room facilities, Sea Harbor Office Center provides building amenities that are unmatched in the Orlando market. The property boasts a five-level parking structure and three surface lots, providing ample parking space for tenants and guests.

### **SEA HARBOR OFFICE CENTER HIGHLIGHTS**

- 359,514 SF Class A building
- 8 stories
- 44,000± SF large, efficient floor plates that can be demised
- Five-level parking structure and surface parking
- 4.53/1,000 SF parking ratio
- Electric car charging stations available
- 24/7 on-site security
- Dining hall with Starbucks coffee
- On-site fitness center and locker rooms
- Outdoor dining terrace