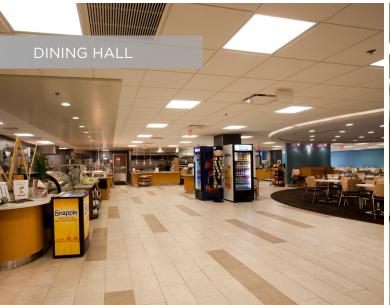

Sea Harbor Of fice Center.com

Sea Harbor Office Center is a premier Class A office building conveniently situated in the heart of Orlando's tourist corridor. Consisting of eight stories with large and efficient 44,000 SF floor plates, the building received an over \$18 million, top-to-bottom renovation in 2014. With an on-site dining hall featuring Starbucks coffee service and a state-of-the-art fitness center offering fitness classes and locker room facilities, Sea Harbor Office Center provides building amenities that are unmatched in the Orlando market. The property boasts a five-level parking structure and three surface lots, providing ample parking space for tenants and guests.

### **SEA HARBOR OFFICE CENTER HIGHLIGHTS**

- 359,514 SF Class A building
- 8 stories
- 44,000± SF large, efficient floor plates that can be demised
- Five-level parking structure and surface parking
- 4.53/1,000 SF parking ratio
- Electric car charging stations available
- 24/7 on-site security
- Dining hall with Starbucks coffee
- On-site fitness center and locker rooms
- Outdoor dining terrace