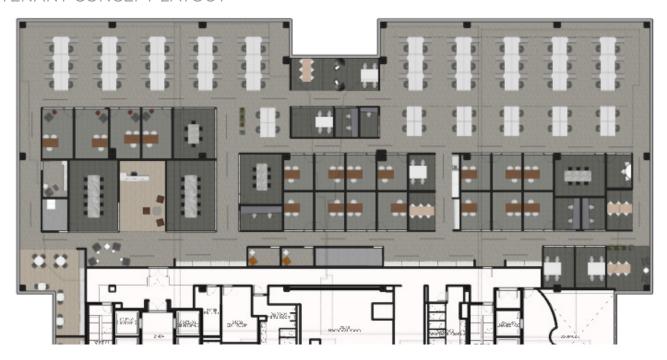

r offering fitness classes and locker room facilities, Sea Harbor Office Center provides building amenities that are unmatched in the Orlando market. The property boasts a five-level parking structure and three surface lots, providing ample parking space for tenants and guests.













### **SEA HARBOR OFFICE CENTER HIGHLIGHTS**

- 359,514 SF Class A building
- 8 stories
- 44,000± SF large, efficient floor plates that can be demised
- Five-level parking structure and surface parking
- 4.53/1,000 SF parking ratio
- Electric car charging stations available
- 24/7 on-site security
- Dining hall with Starbucks coffee
- On-site fitness center and locker rooms
- Outdoor dining terrace



# FLOOR PLAN 22,000± RSF Available

### **2ND FLOOR** AS-IS

22,000± RSF



#### TENANT CONCEPT LAYOUT

















## **SEA HARBOR OFFICE CENTER** IS IDEALLY LOCATED IN ORLANDO'S DESIRABLE TOURIST CORRIDOR SUBMARKET.

This location is well known for its exceptional accessibility. In close proximity to two major roadways, Interstate 4 and the Beachline Expressway/SR 528, the property allows for convenient access to the greater Orlando area. Sea Harbor Office Center is situated just off of International Drive near SeaWorld Orlando, just 15 minutes from the Orlando International Airport, 3 minutes from the Orange County Convention Center, and abundant hotel, retail and restaurant offerings.