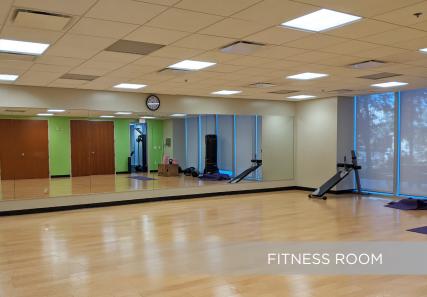

Sea Harbor Of fice Center.com

Sea Harbor Office Center is a premier Class A office building conveniently situated in the heart of Orlando's tourist corridor. Consisting of eight stories with large and efficient 44,000 SF floor plates, the building received an over \$18 million, top-to-bottom renovation in 2014. With an on-site dining hall featuring Starbucks coffee service and a state-of-the-art fitness center offering fitness classes and locker room facilities, Sea Harbor Office Center provides building amenities that are unmatched in the Orlando market. The property boasts a five-level parking structure and three surface lots, providing ample parking space for tenants and guests.

### **SEA HARBOR OFFICE CENTER HIGHLIGHTS**

- 359,514 SF Class A building
- 8 stories
- 44,000± SF large, efficient floor plates that can be demised
- Five-level parking structure and surface parking
- 4.53/1,000 SF parking ratio
- Electric car charging stations available
- 24/7 on-site security
- Dining hall with Starbucks coffee
- On-site fitness center and locker rooms
- Outdoor dining terrace