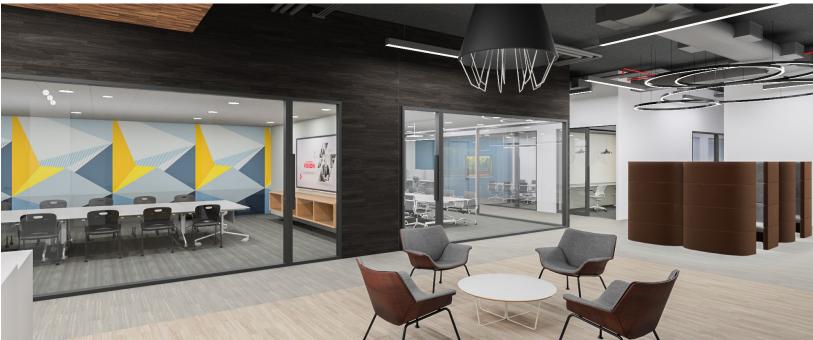

itness classes and locker room facilities, Sea Harbor Office Center provides building amenities that are unmatched in the Orlando market. The property boasts a five-level parking structure and three surface lots, providing ample parking space for tenants and guests.













### **SEA HARBOR OFFICE CENTER HIGHLIGHTS**

- 359,514 SF Class A building
- 8 stories
- 44,000± SF large, efficient floor plates that can be demised
- Five-level parking structure and surface parking
- 4.53/1,000 SF parking ratio
- Electric car charging stations available
- 24/7 on-site security
- Dining hall with Starbucks coffee
- On-site fitness center and locker rooms
- Outdoor dining terrace



# FLOOR PLAN 22,000± RSF Available

### **2ND FLOOR** AS-IS

22,000± RSF



#### TENANT CONCEPT LAYOUT

















## **SEA HARBOR OFFICE CENTER** IS IDEALLY LOCATED IN ORLANDO'S DESIRABLE TOURIST CORRIDOR SUBMARKET.

This location is well known for its exceptional accessibility. In close proximity to two major roadways, Interstate 4 and the Beachline Expressway/SR 528, the property allows for convenient access to the greater Orlando area. Sea Harbor Office Center is situated just off of International Drive near SeaWorld Orlando, just 15 minutes from the Orlando International Airport, 3 minutes from the Orange County Convention Center, and abundant hotel, retail and restaurant offerings.