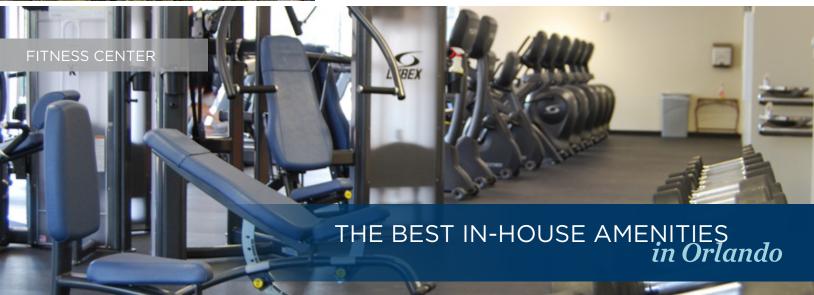

Sea Harbor Of fice Center.com

Sea Harbor Office Center is a premier Class A office building conveniently situated in the heart of Orlando's tourist corridor. Consisting of eight stories with large and efficient 44,000 SF floor plates, the building received an over \$18 million, top-to-bottom renovation in 2014. With an on-site dining hall featuring Starbucks coffee service and a state-of-the-art fitness center offering fitness classes and locker room facilities, Sea Harbor Office Center provides building amenities that are unmatched in the Orlando market. The property boasts a five-level parking structure and three surface lots, providing ample parking space for tenants and guests.

### **SEA HARBOR OFFICE CENTER HIGHLIGHTS**

- 359,514 SF Class A building
- 8 stories
- 44,000± SF large, efficient floor plates that can be demised
- Five-level parking structure and surface parking
- 4.53/1,000 SF parking ratio
- Electric car charging stations available
- 24/7 on-site security
- Dining hall with Starbucks coffee
- On-site fitness center and locker rooms
- Outdoor dining terrace