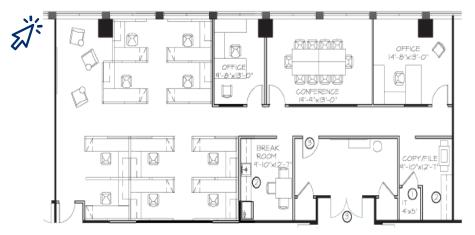

### PROPERTY HIGHLIGHTS

- Suite 750 2,652 SF
- Rate: Negotiable
- Lease Expires: 1/31/2024
- Furniture Available
- Reception, 10 Cubicles, 2 Private Offices, Conference Room, Break Room & Work Room
- State-of-the-art Fitness Center
- On-site Café
- Shuttle to Tampa International Airport
- Direct Access to SR-60, Veterans Expressway & I-275