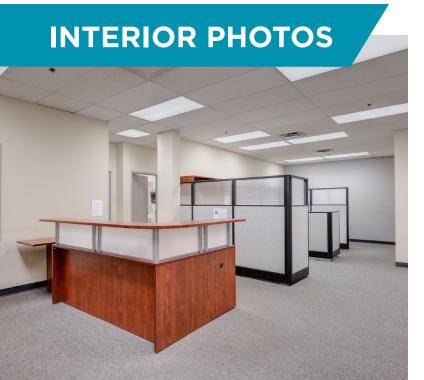

| Features        | • Well lit, modern tile and carpeting              |
|-----------------|----------------------------------------------------|
|                 | <ul> <li>Open reception area</li> </ul>            |
|                 | • 2 bathrooms                                      |
|                 | <ul> <li>Meeting room</li> </ul>                   |
|                 | <ul> <li>Full kitchenette and lunchroom</li> </ul> |
|                 | <ul> <li>Handicap bathroom and shower</li> </ul>   |
|                 | Full HVAC throughouts                              |
| Availability    | Immediate                                          |
| Asking Rate     | \$16.00 per SF                                     |
| Additional Rent | \$4.40 per SF                                      |