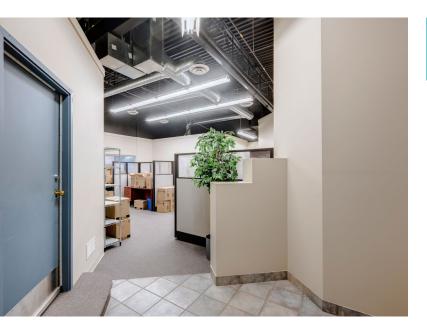

### 3,880 SF OF WELL-APPOINTED OFFICE SPACE ON ANNACIS ISLAND

The subject property is a secure and well appointed second floor office space for lease. The office is self-contained with its own secure front entrance way. Situated on the north side of Derwent way in a well-established building. Ample street and offstreet parking with immediate access to Delta and Richmond.

| Features        | • Well lit, modern tile and carpeting              |
|-----------------|----------------------------------------------------|
|                 | <ul> <li>Open reception area</li> </ul>            |
|                 | • 2 bathrooms                                      |
|                 | <ul> <li>Meeting room</li> </ul>                   |
|                 | <ul> <li>Full kitchenette and lunchroom</li> </ul> |
|                 | <ul> <li>Handicap bathroom and shower</li> </ul>   |
|                 | Full HVAC throughouts                              |
| Availability    | Immediate                                          |
| Asking Rate     | \$16.00 per SF                                     |
| Additional Rent | \$4.40 per SF                                      |