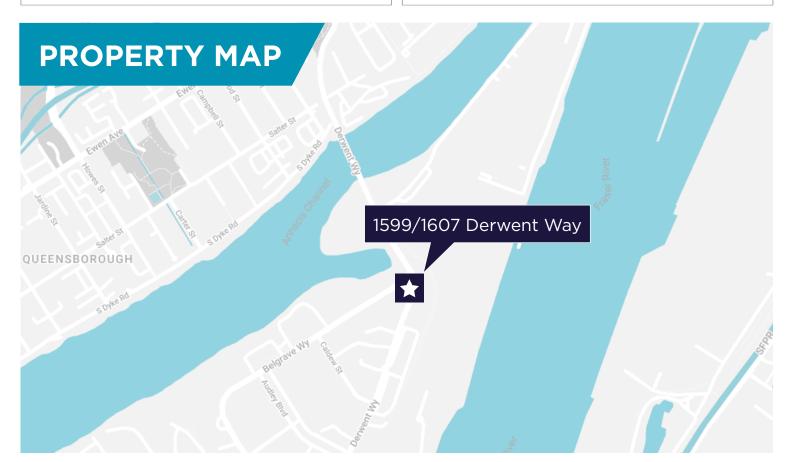

### **Property Overview**

| Civic Address | 1599/1607 Derwent Way, Delta, B.C.                                      |
|---------------|-------------------------------------------------------------------------|
| Legal Address | Lot 325 District Lot 351 Group 1<br>New Westminster District Plan 84718 |
|               | PID: 015-812-031                                                        |
| Zoning        | 12 Medium Impact Industrial                                             |
| Area          | 3,880 SF                                                                |
| Clear Height  | 18'                                                                     |
| Parking       | 20 parking stalls and ample street parking                              |