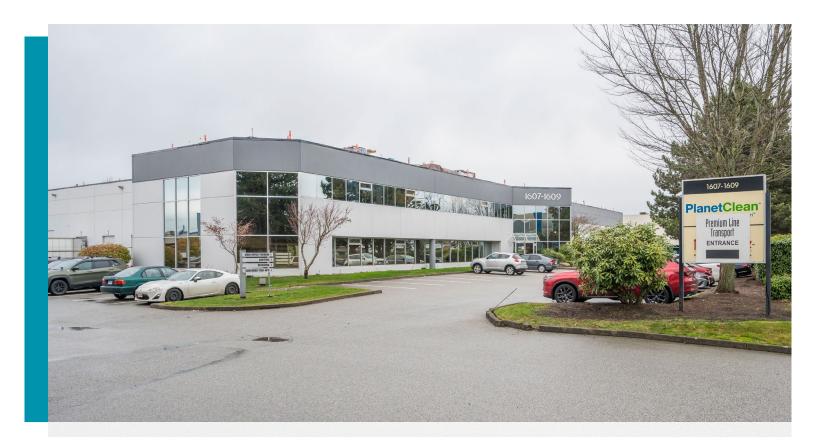

# 1599/1607 DERWENT WAY

DELTA, BC

### 3,880 SF OF WELL-APPOINTED OFFICE SPACE ON ANNACIS ISLAND

The subject property is a secure and well appointed second floor office space for lease. The office is self-contained with its own secure front entrance way. Situated on the north side of Derwent way in a well-established building. Ample street and offstreet parking with immediate access to Delta and Richmond.

## 1599/1607 DERWENT WAY

DELTA, BC