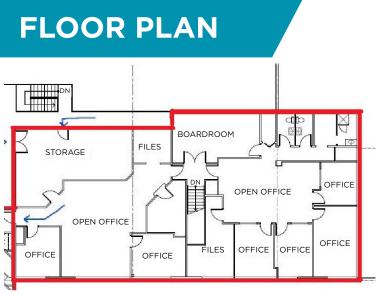

### **Property Overview**

| Civic Address | 1599/1607 Derwent Way, Delta, B.C.                                      |
|---------------|-------------------------------------------------------------------------|
| Legal Address | Lot 325 District Lot 351 Group 1<br>New Westminster District Plan 84718 |
|               | PID: 015-812-031                                                        |
| Zoning        | 12 Medium Impact Industrial                                             |
| Area          | 3,880 SF                                                                |
| Clear Height  | 18'                                                                     |
| Parking       | 20 parking stalls and ample street parking                              |

| Features        | • Well lit, modern tile and carpeting              |
|-----------------|----------------------------------------------------|
|                 | <ul> <li>Open reception area</li> </ul>            |
|                 | • 2 bathrooms                                      |
|                 | <ul> <li>Meeting room</li> </ul>                   |
|                 | <ul> <li>Full kitchenette and lunchroom</li> </ul> |
|                 | <ul> <li>Handicap bathroom and shower</li> </ul>   |
|                 | Full HVAC throughouts                              |
| Availability    | Immediate                                          |
| Asking Rate     | \$16.00 per SF                                     |
| Additional Rent | \$4.40 per SF                                      |