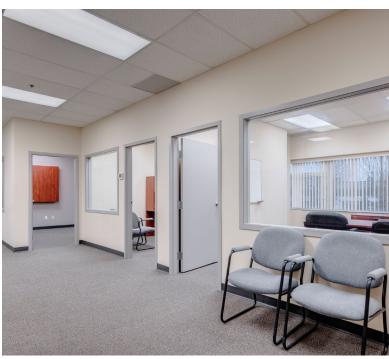

| Features        | • Well lit, modern tile and carpeting              |
|-----------------|----------------------------------------------------|
|                 | <ul> <li>Open reception area</li> </ul>            |
|                 | • 2 bathrooms                                      |
|                 | <ul> <li>Meeting room</li> </ul>                   |
|                 | <ul> <li>Full kitchenette and lunchroom</li> </ul> |
|                 | <ul> <li>Handicap bathroom and shower</li> </ul>   |
|                 | Full HVAC throughouts                              |
| Availability    | Immediate                                          |
| Asking Rate     | \$16.00 per SF                                     |
| Additional Rent | \$4.40 per SF                                      |