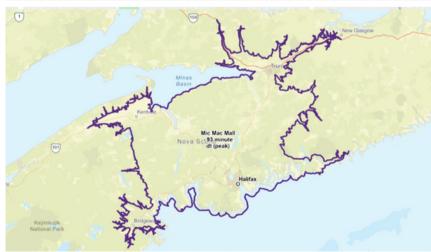

#### CENTRAL LOCATION

Mic Mac Mall is located in the heart of the Halifax Regional Municipality with excellent accessibility and visibility at the intersection of Highway 111 and Highway 118. Located 15 minutes away from downtown Halifax.