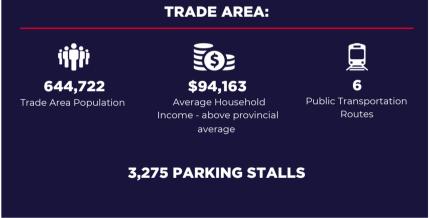

#### **ECONOMIC HUB**

Halifax is the largest population centre east of Montreal and the urban hub of Atlantic Canada. It is also the largest urban centre in Nova Scotia and the 12th largest in Canada. Halifax features a diverse economy based on government services, military, universities, hospitals, ship building and a large service sector. The city has seven degree and diploma granting institutions with over 35,000 post-secondary students, including more than 6,000 international students.

#### CENTRAL LOCATION

Mic Mac Mall is located in the heart of the Halifax Regional Municipality with excellent accessibility and visibility at the intersection of Highway 111 and Highway 118. Located 15 minutes away from downtown Halifax.