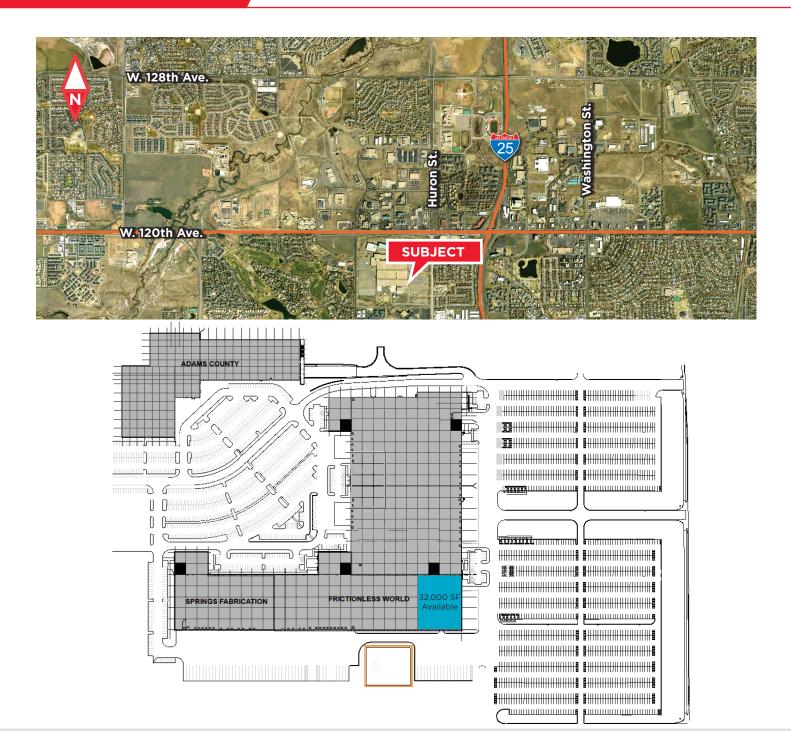

## Sublease Rate: \$6.95/SF NNN 2016 Expenses: \$1.94/SF

This property is a redevelopment of a 1.2 million square foot office/manufacturing/distribution facility offering over 500,000 square feet of high-bay warehouse and light industrial flex space. The property is conveniently located off 120th Avenue and I-25 and boasts numerous amenities in the immediate area including restaurants, hotels and hospitals. Security system installed including access control and video monitoring. High speed internet access in the office and high speed wireless in the warehouse installed. *Please see reverse for aerial and floor plan.* 

## **Property Features**

| Sublease Term       | Up to 5 years                      |
|---------------------|------------------------------------|
| Gross Building Size | 506,390 SF                         |
| Sublease Size       | Suite 600: 24,000-32,000 SF        |
| Office Size         | 1,500 SF                           |
| Year Renovated      | 2015                               |
| Dock-High Doors     | Six                                |
| Drive-In Doors      | Two                                |
| Clear Height        | 30'                                |
| Column Spacing      | 40' × 40'                          |
| Sprinklers          | ESFR                               |
| Suite Features      | Security camera, card key          |
|                     | access, CenturyLink fiber optic    |
|                     | telecommunications and wireless in |
|                     | place                              |