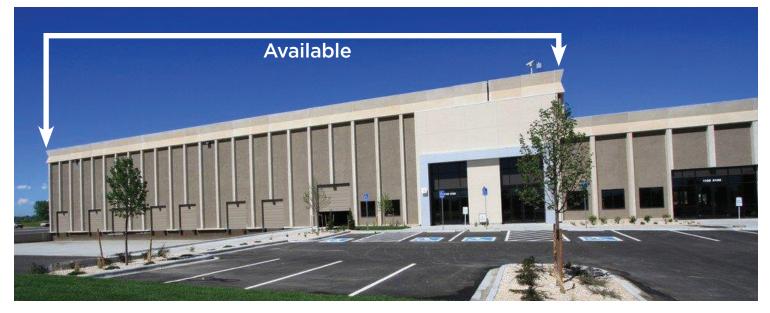

## Sublease Rate: \$6.95/SF NNN 2016 Expenses: \$1.94/SF

This property is a redevelopment of a 1.2 million square foot office/manufacturing/distribution facility offering over 500,000 square feet of high-bay warehouse and light industrial flex space. The property is conveniently located off 120th Avenue and I-25 and boasts numerous amenities in the immediate area including restaurants, hotels and hospitals. Security system installed including access control and video monitoring. High speed internet access in the office and high speed wireless in the warehouse installed. *Please see reverse for aerial and floor plan.* 

## **Property Features**

| Sublease Term       | Up to 5 years                      |
|---------------------|------------------------------------|
| Gross Building Size | 506,390 SF                         |
| Sublease Size       | Suite 600: 24,000-32,000 SF        |
| Office Size         | 1,500 SF                           |
| Year Renovated      | 2015                               |
| Dock-High Doors     | Six                                |
| Drive-In Doors      | Two                                |
| Clear Height        | 30'                                |
| Column Spacing      | 40' × 40'                          |
| Sprinklers          | ESFR                               |
| Suite Features      | Security camera, card key          |
|                     | access, CenturyLink fiber optic    |
|                     | telecommunications and wireless in |
|                     | place                              |