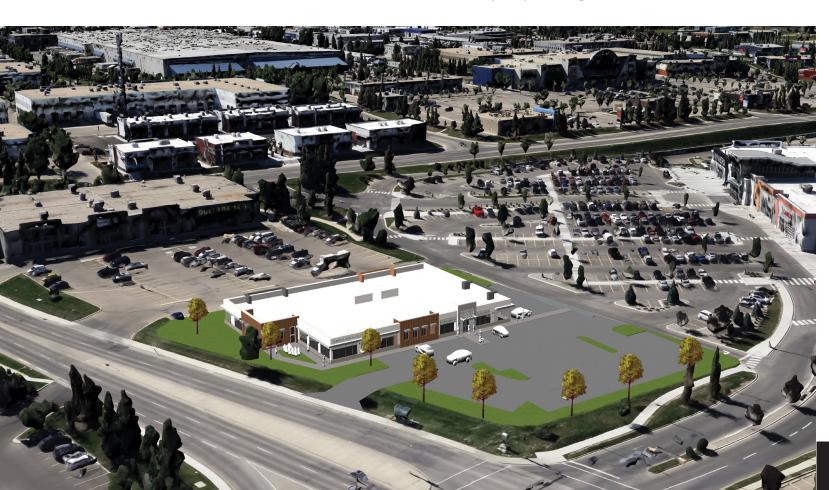

# **SUNRIDGE MALL**

MEDICAL

# **Building Amenities**

Available Space: Level 1: 15,000-30,000 sf

Operating Costs: TBD

Occupancy: 24 months

Lease Rate: Market lease rates

Parking: Abundant surface parking

# **Property Highlights**

- Numerous amenities nearby including: Sunridge Mall, Costco, Starbucks, Dollarama, Tim Hortons,
- and more
- Building signage available
- Ample parking