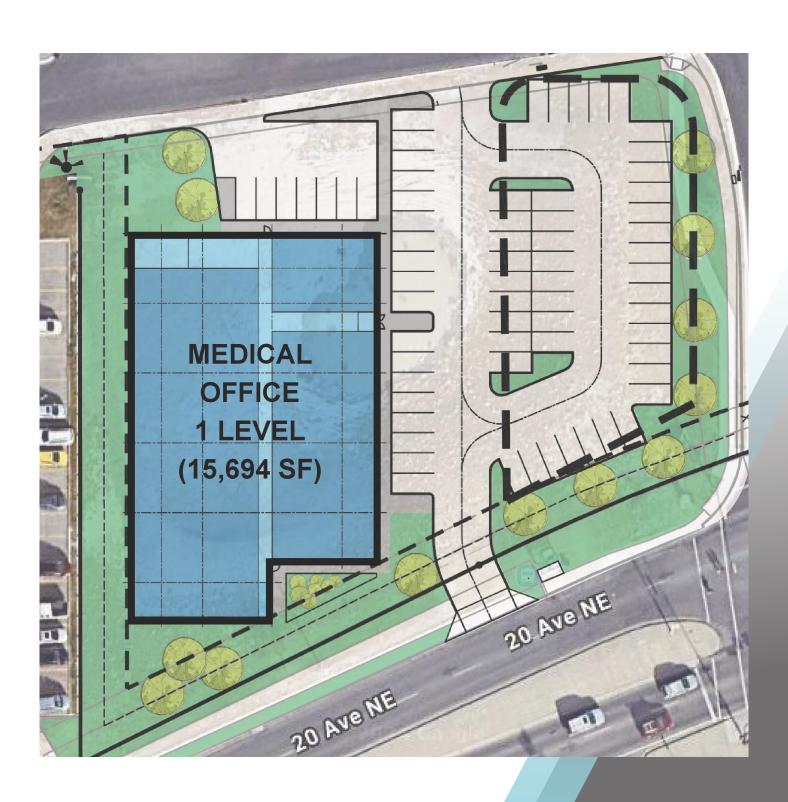

# **Building Amenities**

Available Space: Level 1: 15,000-30,000 sf

Operating Costs: TBD

Occupancy: 24 months

Lease Rate: Market lease rates

Parking: Abundant surface parking

# **Property Highlights**

- Numerous amenities nearby including: Sunridge Mall, Costco, Starbucks, Dollarama, Tim Hortons,
- and more
- Building signage available
- Ample parking