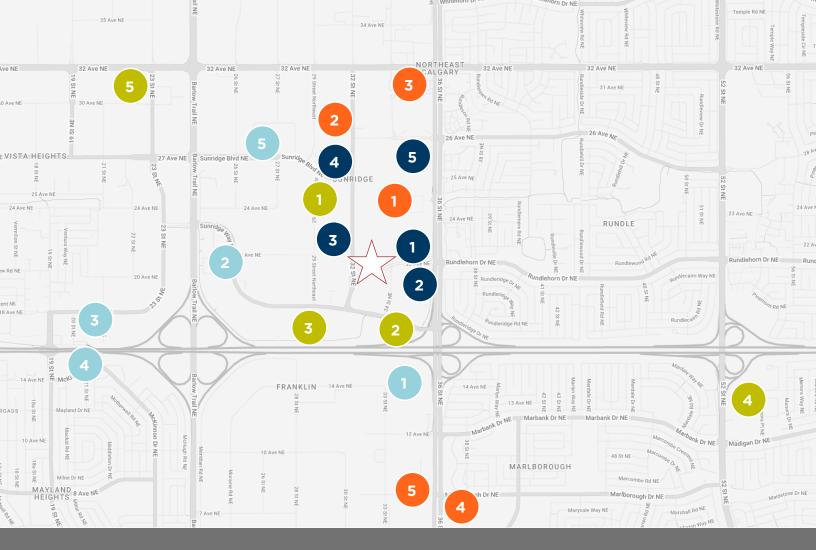

# NEARBY AMENITIES

### Shopping

- 1 Sunridge Mall
- 2 Costco
- 3 London Town Square
- 4 Marlborough Mall
- 5 T&T Supermarket

### Coffee Shops

- 1 Tim Hortons
- 2 Starbucks
- **3** Xin Chao Coffee
- 4 Second Cup Cafe
- **5** Waves Coffee House

#### Fitness & Health

- Planet Fitness
- **2** World Gym
- **3** GoodLife Fitness
- **4** GYMVMT
- **5** One For All Fitness

#### Hotels

- 1 Best Western Premier
- **2** Four Points by Sheraton
- **3** Double Tree by Hilton
- 4 Holiday Inn
- 5 Emerald Hotel & Suites