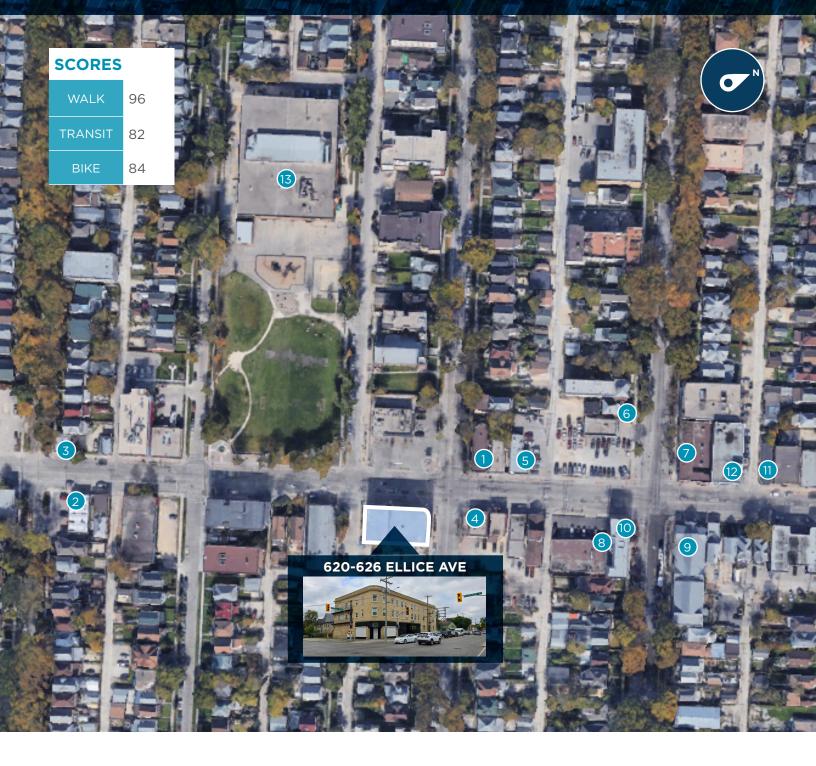

# FOR LEASE 620-626 ELLICE AVENUE

### LOCAL AMENITIES

- 1 SPENCE NEIGHBOURHOOD ASSOCIATION
- 2 PHO QUE HUONG
- 3 HONG HING COMPANY
- 4 BREAD & BIRYANI
- 5 NHU QUYNH
- 6 WEINA HAIR DESIGN
- 7 FEAST CAFE BISTRO

- 8 HABESHA ETHIOPIAN
- 9 WEST END CULTURAL CENTRE
- O SHERBROOK FOODS
- 11 EADHA BAKERY
- 2 JOHN HOWARD SOCIETY
- 13 JOHN M. KING SCHOOL