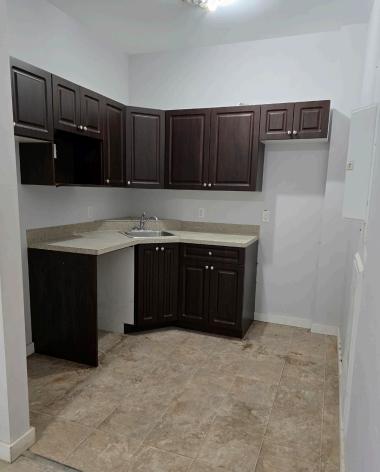

## (+/-) 763 SF AVAILABLE

**ELLICE AVE** 

- Prime space on the main floor of Mansfield Court
- Join Winnipeg's West End, a hub for quaint storefronts, multi-cultural cuisine and locally owned businesses
- Located close to the West End Cultural Centre & Feast Bistro, along with many other restaurants and amenities
- High level of foot traffic attracting a steady stream of customers and patrons
- Unit features a customizable floor plan with a kitchenette, its own hot water tank, hot & cold water hookup and two 240 volt plugs

**LEASE RATE:** \$2,200 PER MONTH GROSS

\* ALL MEASURMENTS (+/-)