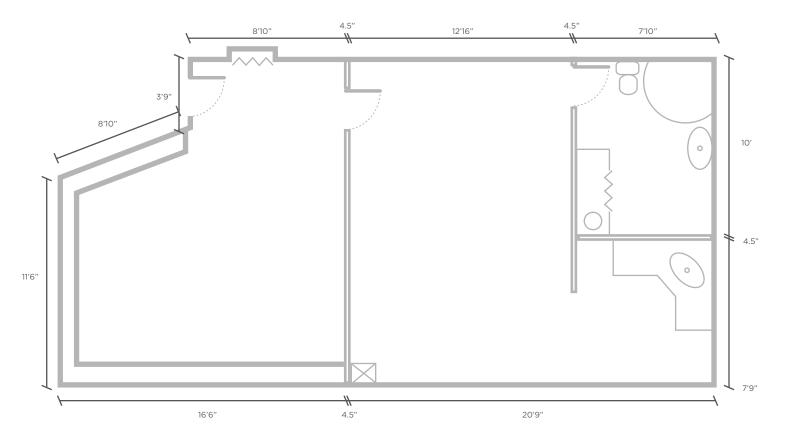

## (+/-) 763 SF AVAILABLE

**ELLICE AVE** 

- Prime space on the main floor of Mansfield Court
- Join Winnipeg's West End, a hub for quaint storefronts, multi-cultural cuisine and locally owned businesses
- Located close to the West End Cultural Centre & Feast Bistro, along with many other restaurants and amenities
- High level of foot traffic attracting a steady stream of customers and patrons
- Unit features a customizable floor plan with a kitchenette, its own hot water tank, hot & cold water hookup and two 240 volt plugs

**LEASE RATE:** \$2,200 PER MONTH GROSS

\* ALL MEASURMENTS (+/-)