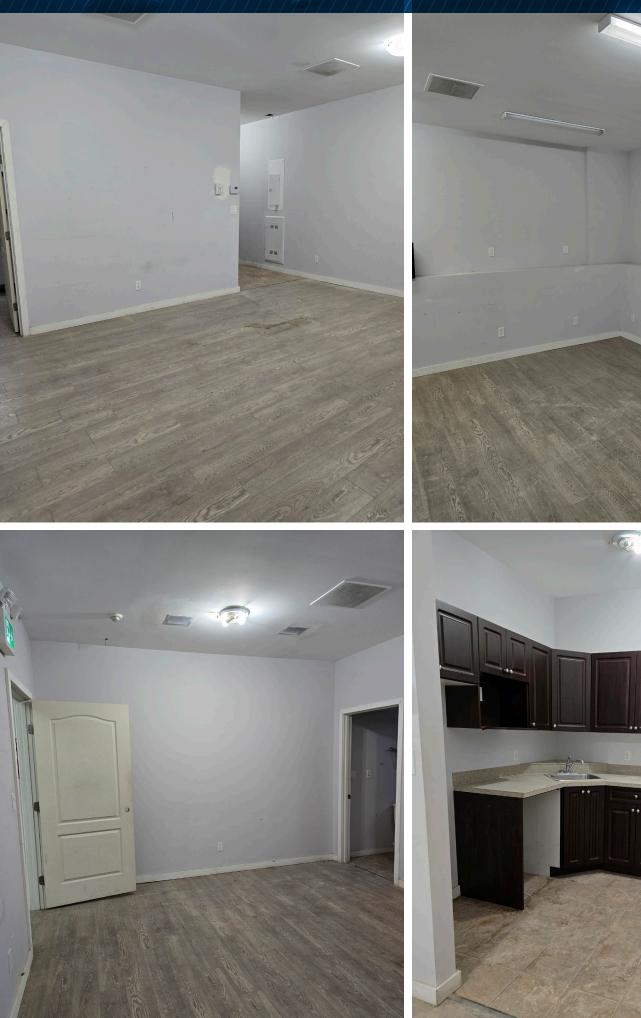

## (+/-) 763 SF AVAILABLE

**ELLICE AVE** 

- Prime space on the main floor of Mansfield Court
- Join Winnipeg's West End, a hub for quaint storefronts, multi-cultural cuisine and locally owned businesses
- Located close to the West End Cultural Centre & Feast Bistro, along with many other restaurants and amenities
- High level of foot traffic attracting a steady stream of customers and patrons
- Unit features a customizable floor plan with a kitchenette, its own hot water tank, hot & cold water hookup and two 240 volt plugs

**LEASE RATE:** \$2,200 PER MONTH GROSS

\* ALL MEASURMENTS (+/-)