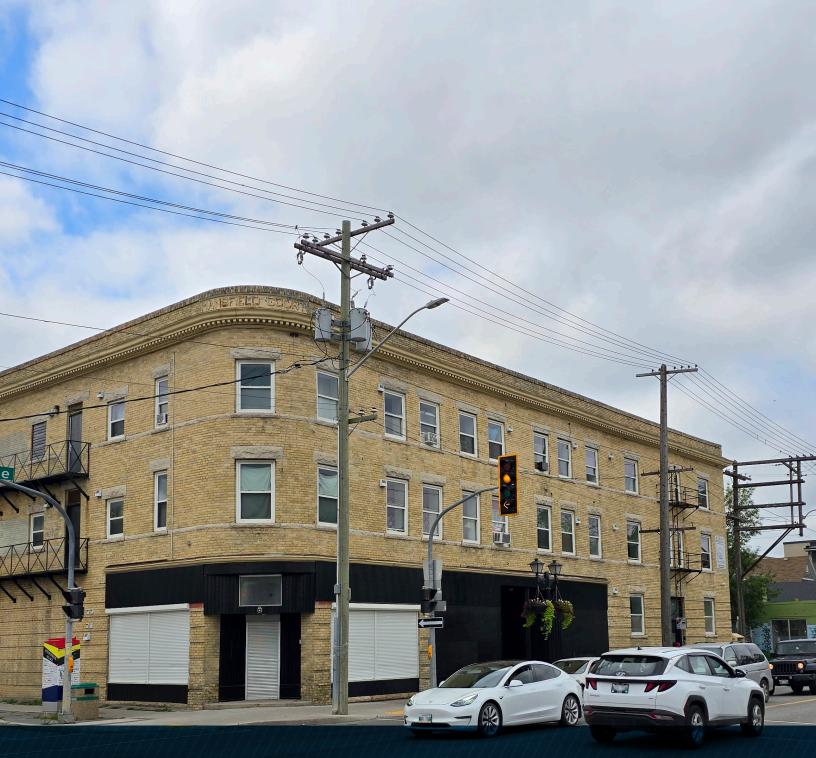

# MAIN FLOOR RETAIL SPACE FOR LEASE

17 17

# FOR LEASE 620-626 ELLICE AVENUE

## (+/-) 763 SF AVAILABLE

**ELLICE AVE** 

- Prime space on the main floor of Mansfield Court
- Join Winnipeg's West End, a hub for quaint storefronts, multi-cultural cuisine and locally owned businesses
- Located close to the West End Cultural Centre & Feast Bistro, along with many other restaurants and amenities
- High level of foot traffic attracting a steady stream of customers and patrons
- Unit features a customizable floor plan with a kitchenette, its own hot water tank, hot & cold water hookup and two 240 volt plugs