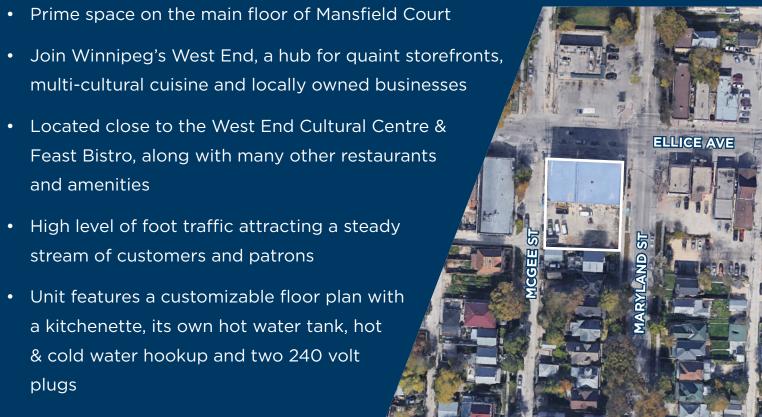

### **LOCAL AMENITIES**

- WEST CENTRAL WOMEN'S RESOURCE CENTRE
- 2 SPENCE NEIGHBOURHOOD ASSOCIATION
- 3 PHO QUE HUONG
- 4 HONG HING COMPANY
- 5 BREAD & BIRYANI
- 6 NHU QUYNH
- 7 WEINA HAIR DESIGN

- 8 FEAST CAFE BISTRO
- 9 HABESHA ETHIOPIAN
- 10 WEST END CULTURAL CENTRE
- 11 SHERBROOK FOODS
- 12 EADHA BAKERY
- 13 JOHN HOWARD SOCIETY
- JOHN M. KING SCHOOL