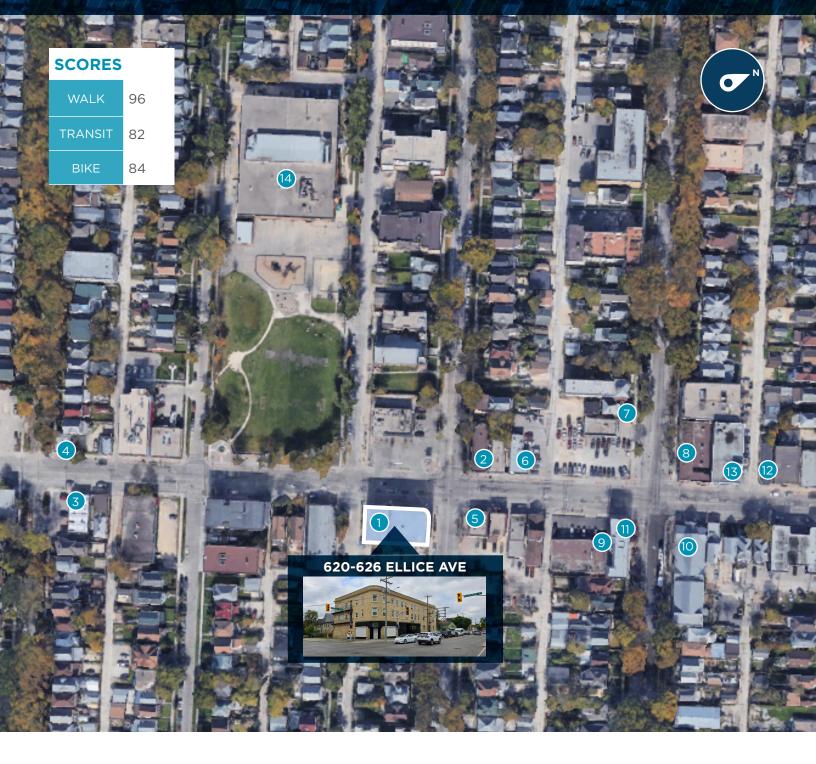

# MAIN FLOOR RETAIL SPACE FOR LEASE FOR LEASE **620-626 ELLICE AVENUE**

### **LOCAL AMENITIES**

- WEST CENTRAL WOMEN'S RESOURCE CENTRE
- 2 SPENCE NEIGHBOURHOOD ASSOCIATION
- 3 PHO QUE HUONG
- 4 HONG HING COMPANY
- 5 BREAD & BIRYANI
- 6 NHU QUYNH
- 7 WEINA HAIR DESIGN

- 8 FEAST CAFE BISTRO
- 9 HABESHA ETHIOPIAN
- 10 WEST END CULTURAL CENTRE
- 11 SHERBROOK FOODS
- 12 EADHA BAKERY
- 13 JOHN HOWARD SOCIETY
- JOHN M. KING SCHOOL