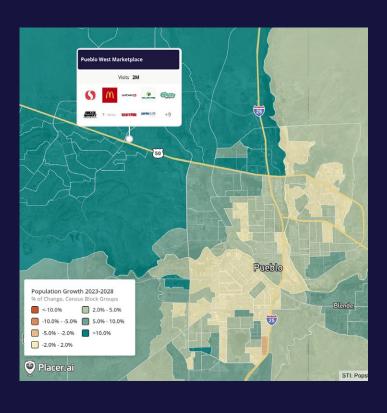

## MARKET DEMOGRAPHICS

PUEBLO WEST IS THE FASTEST GROWING SUBURB IN THE PUEBLO AREA WITH A

INCREASE IN LOCAL RESIDENCE OVER THE LAST 10 YEARS

1 Mile 1,5075 Miles 47,22910 Miles 153,062

### **HOUSEHOLDS**

1 Mile 5365 Miles 18,19010 Miles 61,077

1 Mile \$86,590 5 Miles \$82,745 10 Miles \$66,483

Colorado Springs Commercial