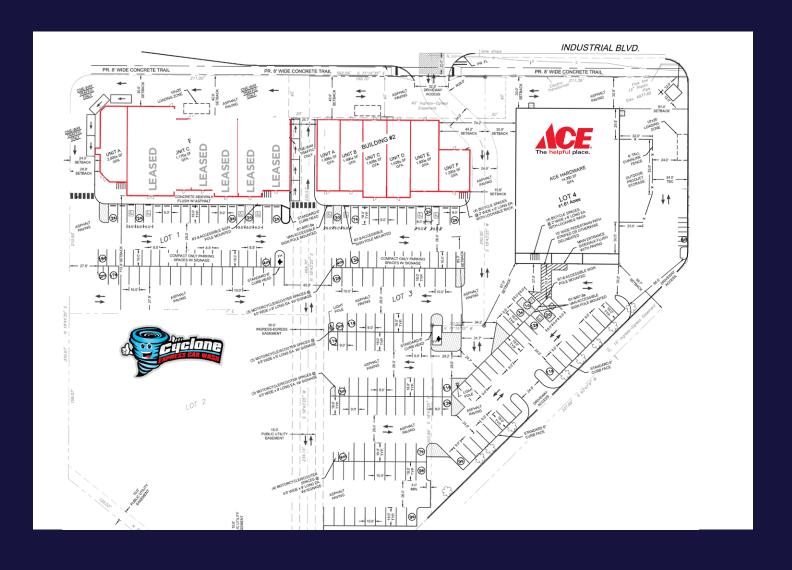

## PUEBLO WEST MARKETPLACE

US HIGHWAY 50 & PURCELL BLVD. PUEBLO WEST, CO 81007

- Pad Sites (1.87-3.80 acres) available near southeast corner of Purcell Blvd and E. Industrial Blvd
- New Highway 50 interchange with great highway exposure and lighted access
- Lot is across from a Safeway Fuel Center, adjacent to a Safeway Store and Dollar Tree, and next to a Cyclone Car Wash and Ace Hardware
- Across from the new Parkview Medical Center at the northwest corner of E. Industrial Blvd & Purcell Blvd

# NOW LEASING NEW RETAIL STRIP

1,496 - 4,050 SF

### **RETAIL STRIP**

**LEASE RATE** \$27.00 - \$35.00/PSF

NNN \$5.50/PSF

LOTS 1, 4, 5 & 6

**RATE** \$6.00 - \$8.00/PSF