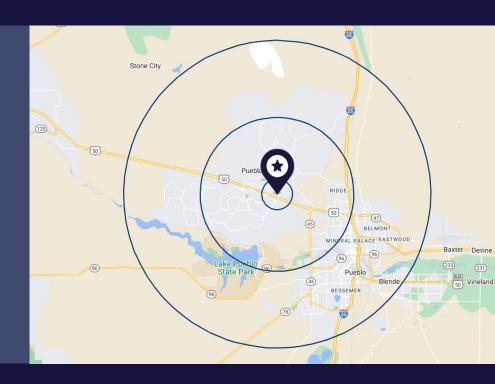

## MARKET DEMOGRAPHICS

PUEBLO WEST IS THE FASTEST GROWING SUBURB IN THE PUEBLO AREA WITH A

INCREASE IN LOCAL RESIDENCE OVER THE LAST 10 YEARS

1 Mile 1,5075 Miles 47,22910 Miles 153,062

### **HOUSEHOLDS**

1 Mile 5365 Miles 18,19010 Miles 61,077

1 Mile \$86,590 5 Miles \$82,745 10 Miles \$66,483

Colorado Springs Commercial