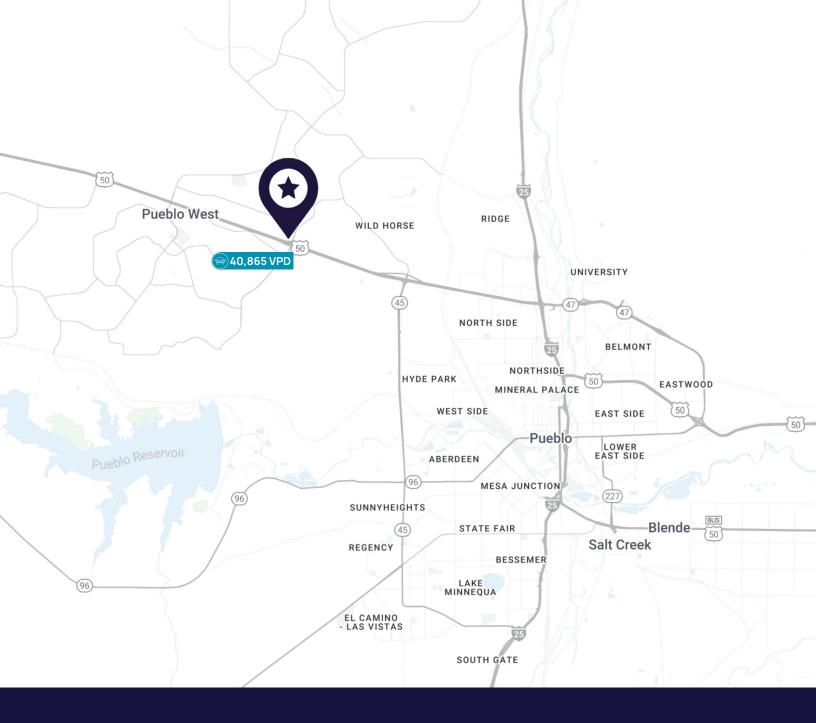

## PUEBLO WEST MARKETPLACE

US HIGHWAY 50 & PURCELL BLVD. PUEBLO WEST, CO 81007

- Pad Sites (1.87-3.80 acres) available near southeast corner of Purcell Blvd and E. Industrial Blvd
- New Highway 50 interchange with great highway exposure and lighted access
- Lot is across from a Safeway Fuel Center, adjacent to a Safeway Store and Dollar Tree, and next to a Cyclone Car Wash and Ace Hardware
- Across from the new Parkview Medical Center at the northwest corner of E. Industrial Blvd & Purcell Blvd