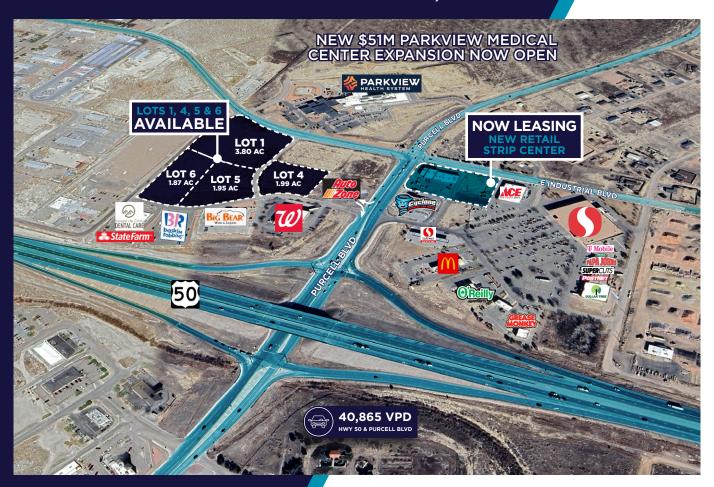

## PUEBLO WEST MARKETPLACE

US HIGHWAY 50 & PURCELL BLVD. PUEBLO WEST, CO 81007

- Pad Sites (1.87-3.80 acres) available near southeast corner of Purcell Blvd and E. Industrial Blvd
- New Highway 50 interchange with great highway exposure and lighted access
- Lot is across from a Safeway Fuel Center, adjacent to a Safeway Store and Dollar Tree, and next to a Cyclone Car Wash and Ace Hardware
- Across from the new Parkview Medical Center at the northwest corner of E. Industrial Blvd & Purcell Blvd

# NOW LEASING NEW RETAIL STRIP

1,496 - 4,050 SF

### **RETAIL STRIP**

**LEASE RATE** \$27.00 - \$35.00/PSF

NNN \$5.50/PSF

LOTS 1, 4, 5 & 6

**RATE** \$6.00 - \$8.00/PSF