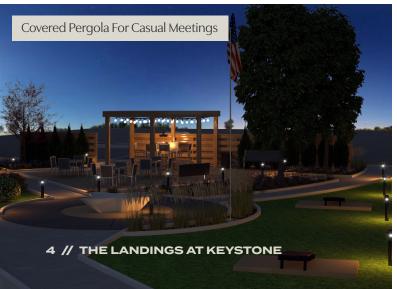

## **Enhanced Outdoor Spaces**

The Landings at Keystone feature a host of upgrades to building entryways, brand new landscaping and refreshed outdoor common areas, including an exciting, new gathering space equipped with modern furniture, covered pergola, yard games, and more, to help tenants recharge outside during the workday.

- New lighting at building main entryways
- All new landscaping, grasses and plants.
- Yard games
- Modern furniture
- Covered Pergola with seating in communal areas
- Widening of entryway and new taller entry doors
- Decorative shielding from highway