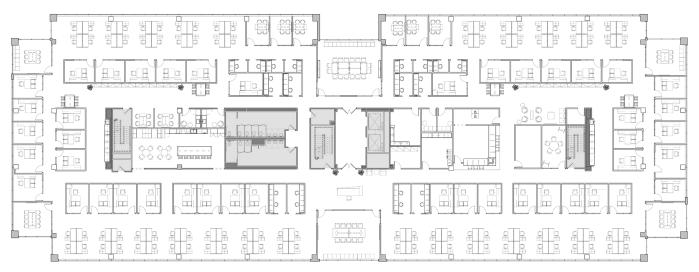

#### Single Tenant

31,081 RSF

## Floor Plans Fit for your Business

- 31,000+ SF Class A space available
- Entire 3rd floor
- I-465 facing exterior signage available •
- Updated building entrances
- Renovated restrooms
  - Scenic wooded views