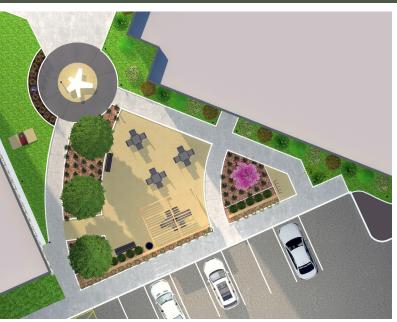

## **Enhanced Outdoor Spaces**

The Landings at Keystone feature a host of upgrades to building entryways, brand new landscaping and refreshed outdoor common areas, including an exciting, new gathering space equipped with modern furniture, covered pergola, yard games, and more, to help tenants recharge outside during the workday.

- New lighting at building main entryways
- All new landscaping, grasses and plants.
- Yard games
- Modern furniture
- Covered Pergola with seating in communal areas
- Widening of entryway and new taller entry doors
- Decorative shielding from highway