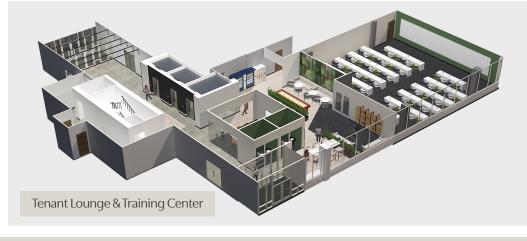

## Built for Peak Productivity

Highlighting the recent upgrades to The Landings at Keystone is an inviting, multi-purpose tenant lounge, designed for casual use or formal meetings.

Connected to the Tenant Lounge is a new 75 person training center with flat panel monitors, high speed Internet and space for catering & storage.

75-person training center with flat panel monitors & new A/V technology.

Library area with comfortable, casual seating

Private breakout rooms

Shuffle board gaming area

Automated food and drink service

Fully renovated restrooms

A Tech-enabled, 10-person board room

Full Wi-Fi-enabled space

Two private phone rooms

Custom lighting, decorations, and high-end finishes

LED lighting throughout all common areas