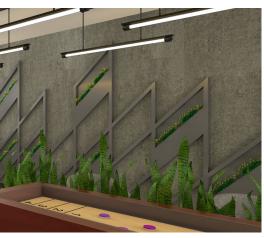

75-person training center with flat panel monitors & new A/V technology.

Library area with comfortable, casual seating

Private breakout rooms

Shuffle board gaming area

Automated food and drink service

Fully renovated restrooms