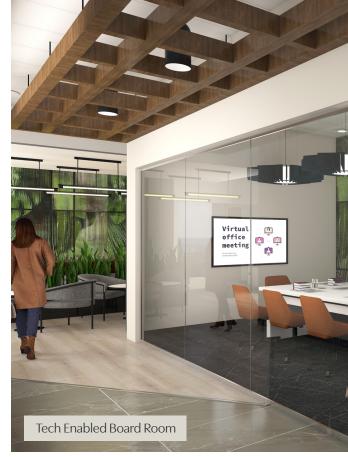

A Tech-enabled, 10-person board room

Full Wi-Fi-enabled space

Two private phone rooms

Custom lighting, decorations, and high-end finishes

LED lighting throughout all common areas