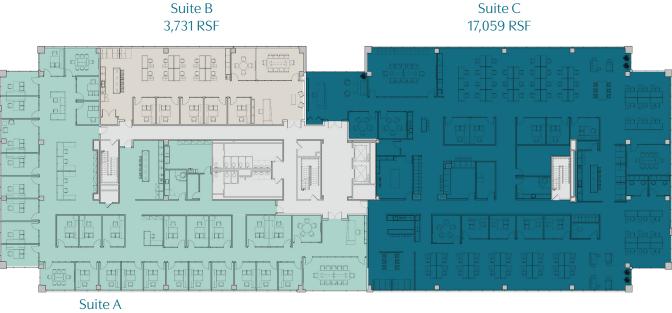

#### Multi-Tenant

Suite A 10.484 RSF

## Floor Plans Fit for your Business

- 31,000+ SF Class A space available
- Entire 3rd floor
- I-465 facing exterior signage available •
- Updated building entrances
- Renovated restrooms
  - Scenic wooded views