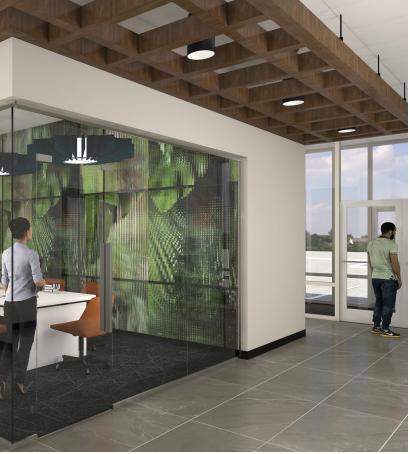

## Built for Peak Productivity

Highlighting the recent upgrades to The Landings at Keystone is an inviting, multi-purpose tenant lounge, designed for casual use or formal meetings.

Connected to the Tenant Lounge is a new 75 person training center with flat panel monitors, high speed Internet and space for catering & storage.

75-person training center with flat panel monitors & new A/V technology.

Library area with comfortable, casual seating

Private breakout rooms

Shuffle board gaming area

Automated food and drink service

Fully renovated restrooms