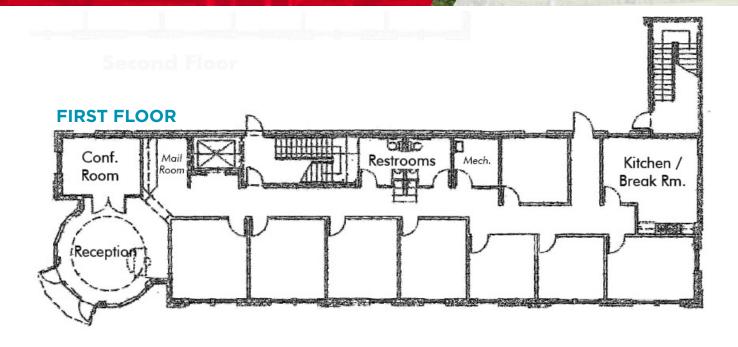

## **PROPERTY HIGHLIGHTS**

- Class A, two-story suburban office building constructed in 2006
- 23 free, on-site parking spaces with right to use an additional 30 spaces on a city-owned lot across the street
- Numerous private offices, conference rooms, kitchen/break room and file storage areas
- Restrooms on each floor with showers on second floor
- Located in the cultural corridor of "Downtown Maitland" with a variety of shopping and restaurant venues
- Less than 10 minutes to Downtown Orlando
- Current tenant has lease thru 3/31/2022, (\$158,000 of annual NOI); tenant is flexible on lease term
- Sale price: \$2,900,000