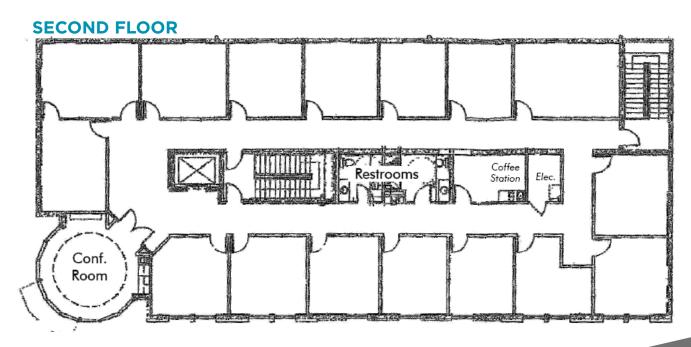

## **PROPERTY HIGHLIGHTS**

- Class A, two-story suburban office building constructed in 2006
- 23 free, on-site parking spaces with right to use an additional 30 spaces on a city-owned lot across the street
- Numerous private offices, conference rooms, kitchen/break room and file storage areas
- Restrooms on each floor with showers on second floor
- Located in the cultural corridor of "Downtown Maitland" with a variety of shopping and restaurant venues
- Less than 10 minutes to Downtown Orlando
- Current tenant has lease thru 3/31/2022, (\$158,000 of annual NOI); tenant is flexible on lease term
- Sale price: \$2,900,000