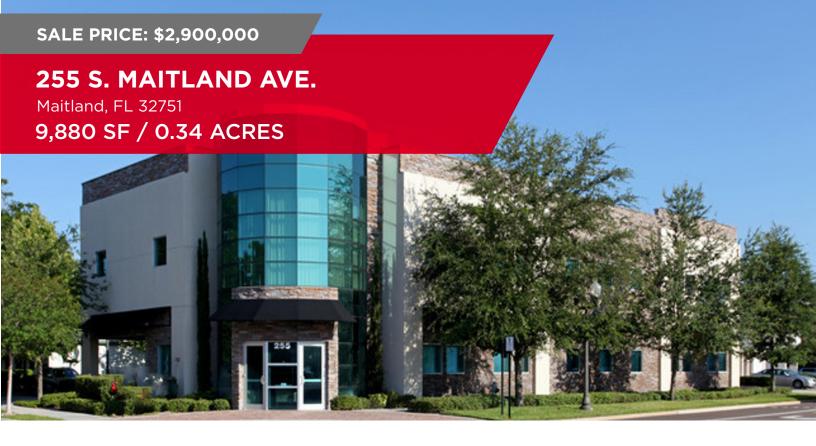

## **PROPERTY HIGHLIGHTS**

- Class A, two-story suburban office building constructed in 2006
- 23 free, on-site parking spaces with right to use an additional 30 spaces on a city-owned lot across the street
- Numerous private offices, conference rooms, kitchen/break room and file storage areas
- Restrooms on each floor with showers on second floor
- Located in the cultural corridor of "Downtown Maitland" with a variety of shopping and restaurant venues
- Less than 10 minutes to Downtown Orlando
- Current tenant has lease thru 3/31/2022, (\$158,000 of annual NOI); tenant is flexible on lease term
- Sale price: \$2,900,000

## MARK STRATMAN

Senior Director +1 407 448 1351 mark.stratman@cushwake.com

255 S. MAITLAND AVE.

Maitland, FL 32751

9,880 SF / 0.34 ACRES

**SALE PRICE: \$2,900,000** 