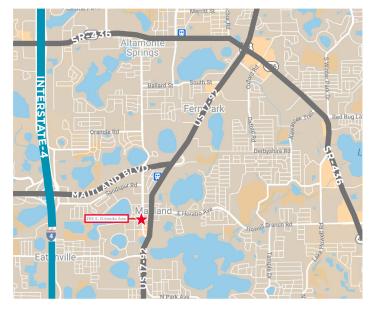

## **PROPERTY HIGHLIGHTS**

- Class A, two-story suburban office building constructed in 2006
- 23 free, on-site parking spaces with right to use an additional 30 spaces on a city-owned lot across the street
- Numerous private offices, conference rooms, kitchen/break room and file storage areas
- Restrooms on each floor with showers on second floor
- Located in the cultural corridor of "Downtown Maitland" with a variety of shopping and restaurant venues
- Less than 10 minutes to Downtown Orlando
- Current tenant has lease thru 3/31/2022, (\$158,000 of annual NOI); tenant is flexible on lease term
- Sale price: \$2,900,000