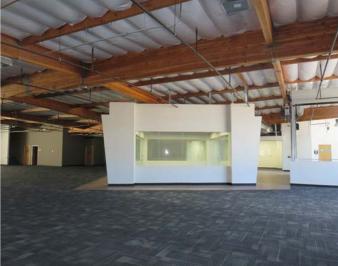

### 11,640 SQUARE FEET CREATIVE OFFICE FORLEASE

#### **PROJECT FEATURES**

- 11,640 SF of creative office located on the 2nd floor
- · Elevator served
- · Abundant natural light
- · Parking Ratio: 4.0 / 1,000 SF
- 17 reserved parking spaces
- Close proximity to McClellan Palomar Airport
- · Available January 1, 2025
- Lease Rate: \$1.15 +E