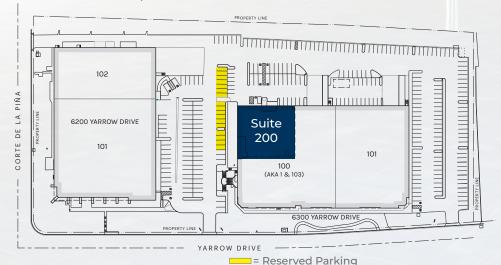

## 6300 YARROW DRIVE SUITE 200, CARLSBAD, CALIFORNIA 92011

### 11,640 SQUARE FEET CREATIVE OFFICE FORLEASE



#### 6300 YARROW DRIVE SUITE 200, CARLSBAD, CALIFORNIA 92011

11,640 SQUARE FEET CREATIVE OFFICE

#### **PROJECT FEATURES**

- 11,640 SF of creative office located on the 2nd floor
- · Elevator served
- · Abundant natural light
- · Parking Ratio: 4.0 / 1,000 SF
- 17 reserved parking spaces
- Close proximity to McClellan Palomar Airport
- · Available January 1, 2025
- Lease Rate: \$1.15 +E















### 6300 YARROW DRIVE

SUITE 200, CARLSBAD, CALIFORNIA 92011

| DESTINATION                        | TIME   | DISTANCE  |
|------------------------------------|--------|-----------|
| INTERSTATE 5                       | 8 MIN  | 3 MILES   |
| HIGHWAY 78                         | 15 MIN | 7 MILES   |
| INTERSTATE 15                      | 24 MIN | 11 MILES  |
| INTERSTATE 8                       | 34 MIN | 30 MILES  |
| MCCLELLAN-PALOMAR<br>AIRPORT       | 2 MIN  | 0.5 MILES |
| MONTGOMERY-GIBBS<br>AIRPORT        | 41 MIN | 31 MILES  |
| SAN DIEGO INTERNATIONAL<br>AIRPORT | 47 MIN | 33 MILES  |

# FOR LEASE



Santee

El Cajon

San Diego

### 6300 YARROW DRIVE

SUITE 200, CARLSBAD, CALIFORNIA 92011

# FOR LEASE



## 6300 YARROW DRIVE SUITE 200, CARLSBAD, CALIFORNIA 92011

##