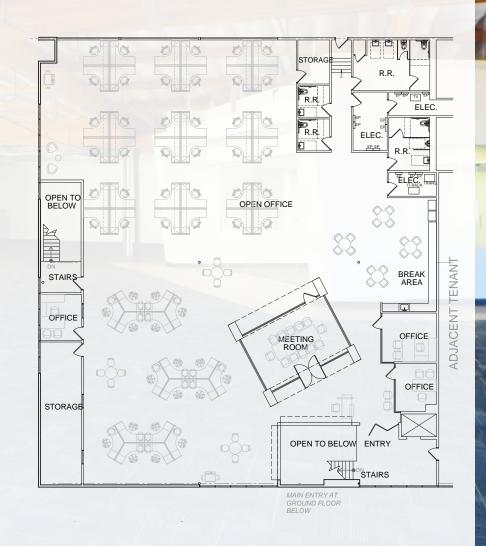

#### **PROJECT FEATURES**

- 11,640 SF of creative office located on the 2nd floor
- · Elevator served
- · Abundant natural light
- · Parking Ratio: 4.0 / 1,000 SF
- 17 reserved parking spaces
- Close proximity to McClellan Palomar Airport
- · Available January 1, 2025
- Lease Rate: \$1.15 +E