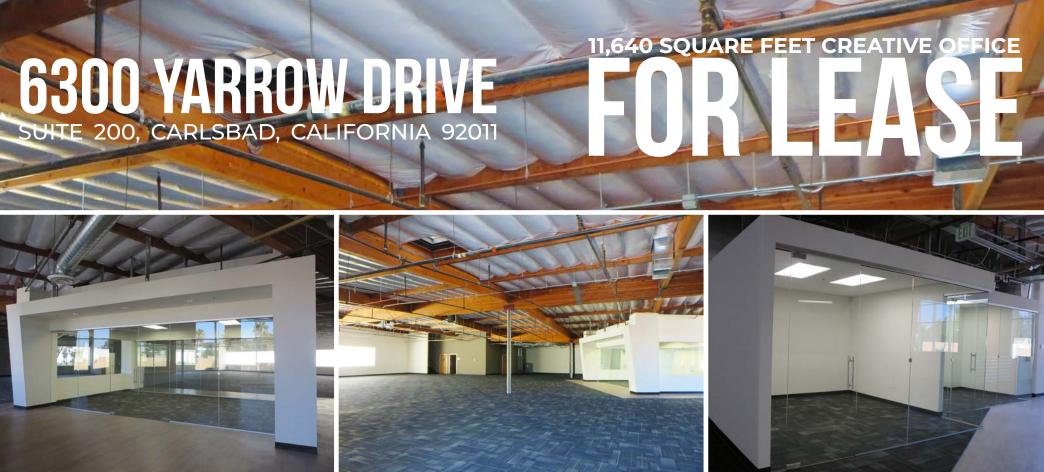

#### 6300 YARROW DRIVE SUITE 200, CARLSBAD, CALIFORNIA 92011

11,640 SQUARE FEET CREATIVE OFFICE