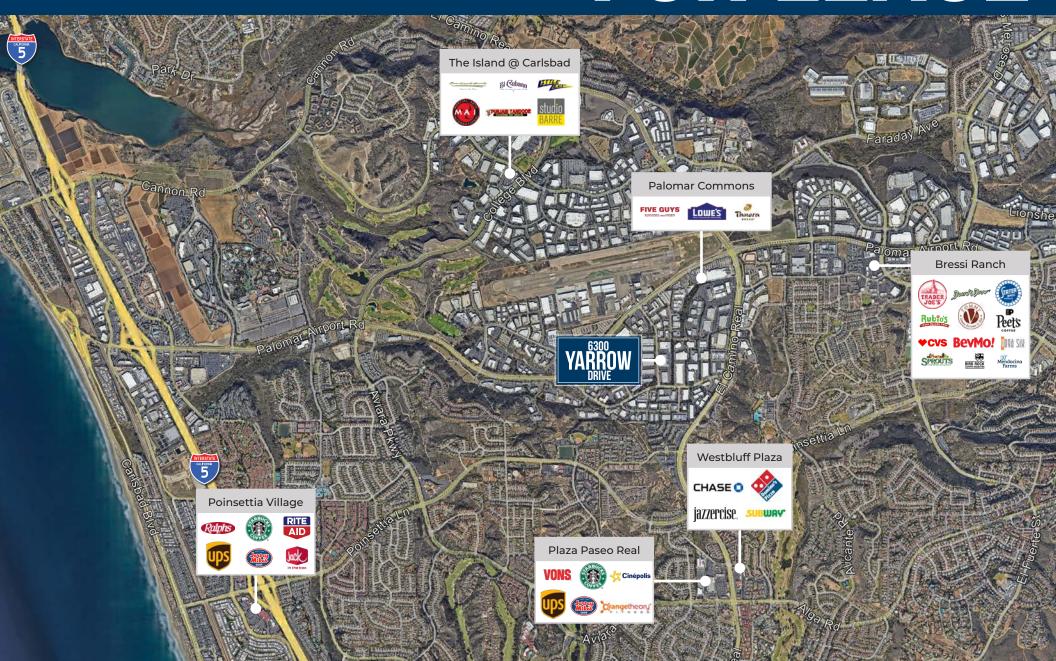

#### **PROJECT FEATURES**

- 11,640 SF of creative office located on the 2nd floor
- · Elevator served
- · Abundant natural light
- · Parking Ratio: 4.0 / 1,000 SF
- 17 reserved parking spaces
- Close proximity to McClellan Palomar Airport
- · Available January 1, 2025
- Lease Rate: \$1.15 +E

### 6300 YARROW DRIVE

SUITE 200, CARLSBAD, CALIFORNIA 92011

| DESTINATION                        | TIME   | DISTANCE  |
|------------------------------------|--------|-----------|
| INTERSTATE 5                       | 8 MIN  | 3 MILES   |
| HIGHWAY 78                         | 15 MIN | 7 MILES   |
| INTERSTATE 15                      | 24 MIN | 11 MILES  |
| INTERSTATE 8                       | 34 MIN | 30 MILES  |
| MCCLELLAN-PALOMAR<br>AIRPORT       | 2 MIN  | 0.5 MILES |
| MONTGOMERY-GIBBS<br>AIRPORT        | 41 MIN | 31 MILES  |
| SAN DIEGO INTERNATIONAL<br>AIRPORT | 47 MIN | 33 MILES  |