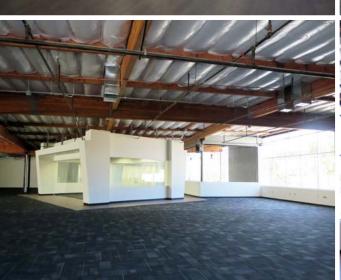

### 11,640 SQUARE FEET CREATIVE OFFICE FORLEASE

#### **PROJECT FEATURES**

- 11,640 SF of creative office located on the 2nd floor
- · Elevator served
- · Abundant natural light
- · Parking Ratio: 4.0 / 1,000 SF
- 17 reserved parking spaces
- Close proximity to McClellan Palomar Airport
- · Available January 1, 2025
- Lease Rate: \$1.15 +E