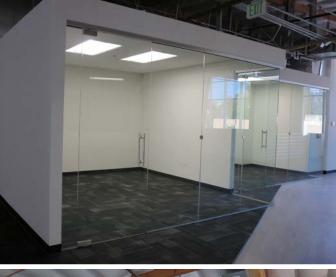

### 11,640 SQUARE FEET CREATIVE OFFICE FORLEASE

#### **PROJECT FEATURES**

- 11,640 SF of creative office located on the 2nd floor
- · Elevator served
- · Abundant natural light
- · Parking Ratio: 4.0 / 1,000 SF
- 17 reserved parking spaces
- Close proximity to McClellan Palomar Airport
- · Available January 1, 2025
- Lease Rate: \$1.15 +E