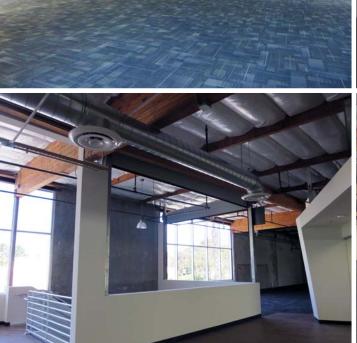

### 11,640 SQUARE FEET CREATIVE OFFICE FORLEASE

#### **PROJECT FEATURES**

- 11,640 SF of creative office located on the 2nd floor
- · Elevator served
- · Abundant natural light
- · Parking Ratio: 4.0 / 1,000 SF
- 17 reserved parking spaces
- Close proximity to McClellan Palomar Airport
- · Available January 1, 2025
- Lease Rate: \$1.15 +E