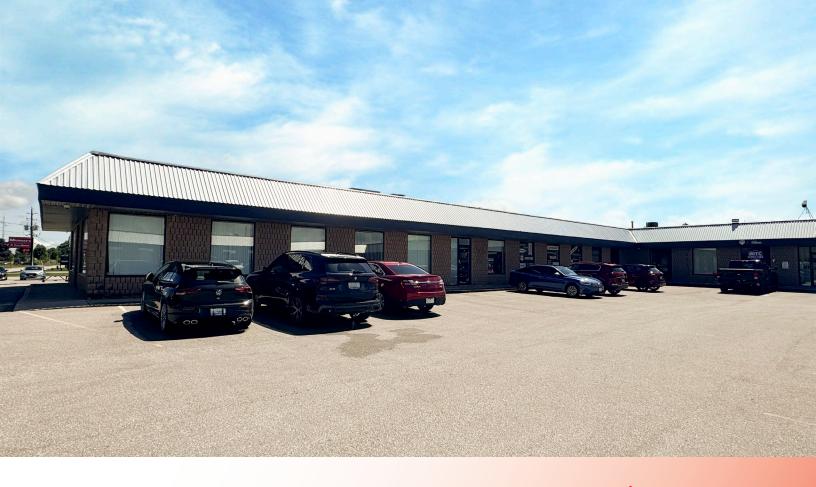

PRIME NORTHWEST LONDON OFFICE, WAREHOUSE | FOR LEASE

Southwestern Ontario

## ABOUT THE PROPERTY

Prime northwest London office, warehouse space for lease, just west of Fanshawe Park Road and Hyde Park Road

| UNIT      | AVAILABLE SPACE  | ASKING RENT     | ADDITIONAL RENT (EST.)       |
|-----------|------------------|-----------------|------------------------------|
| 11        | Approx. 2,100 SF | \$13.00 PSF Net | \$6.50 PSF + utilities + HST |
| Leased 12 |                  |                 |                              |
| 14        | Approx. 2,300 SF | \$13.00 PSF Net | \$6.50 PSF + utilities + HST |