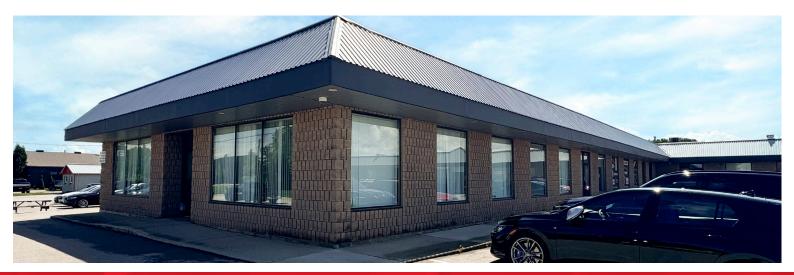

## ABOUT THE PROPERTY

Prime northwest London office, warehouse space for lease, just west of Fanshawe Park Road and Hyde Park Road

| UNIT      | AVAILABLE SPACE  | ASKING RENT     | ADDITIONAL RENT (EST.)       |
|-----------|------------------|-----------------|------------------------------|
| 11        | Approx. 2,100 SF | \$13.00 PSF Net | \$6.50 PSF + utilities + HST |
| Leased 12 |                  |                 |                              |
| 14        | Approx. 2,300 SF | \$13.00 PSF Net | \$6.50 PSF + utilities + HST |

- **Zoning:** Ll1(3)
- Parking: On-site available for free
- Unit 14: End cap unit
- Good signage available

- Very well maintained commercial plaza
- Just down the street from the Smartcentres development (Walmart, Canadian Tire, Winners, Golf Town, Sportchek, Rona, etc)
- · Do not go direct to the building