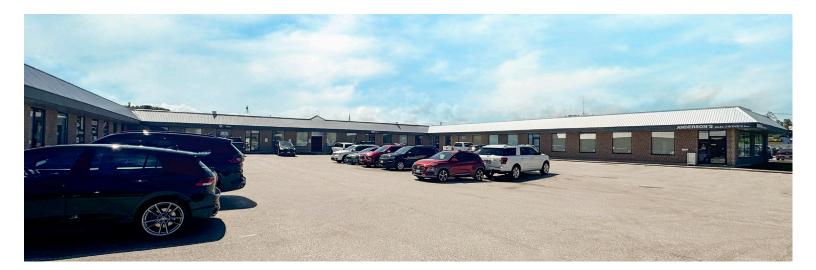

## ABOUT THE PROPERTY

Prime northwest London office, warehouse space for lease, just west of Fanshawe Park Road and Hyde Park Road

| UNIT      | AVAILABLE SPACE  | ASKING RENT     | ADDITIONAL RENT (EST.)       |
|-----------|------------------|-----------------|------------------------------|
| 11        | Approx. 2,100 SF | \$13.00 PSF Net | \$6.50 PSF + utilities + HST |
| Leased 12 |                  |                 |                              |
| 14        | Approx. 2,300 SF | \$13.00 PSF Net | \$6.50 PSF + utilities + HST |

- **Zoning:** Ll1(3)
- Parking: On-site available for free
- Unit 14: End cap unit
- Good signage available

- Very well maintained commercial plaza
- Just down the street from the Smartcentres development (Walmart, Canadian Tire, Winners, Golf Town, Sportchek, Rona, etc)
- · Do not go direct to the building