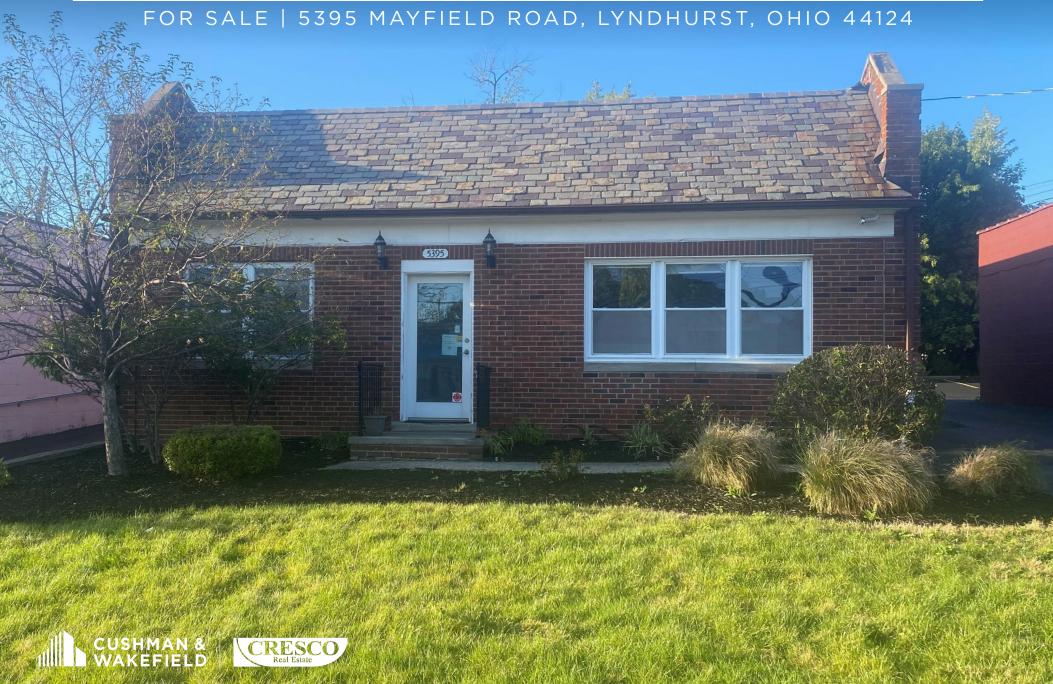

# Free Standing Medical Building

## 5395 Mayfield Road

- One story dental/medical office building (~1,600 SF)
- Adjacent surface parking
- Dental office layout with reception, exam rooms and offices
- Brick & block construction
- Lower level for storage (~1,000 SF)
- High visibility along Mayfield Road (7,070 VPD)

#### **Quick Specs**

| Building Size  | 2,600 SF              |
|----------------|-----------------------|
| Floors         | One (1) Plus Basement |
| Year Built     | 1952                  |
| Land           | 0.29 AC               |
| Parking Spaces | Eight (8)             |
| Asking Price   | \$229,900             |