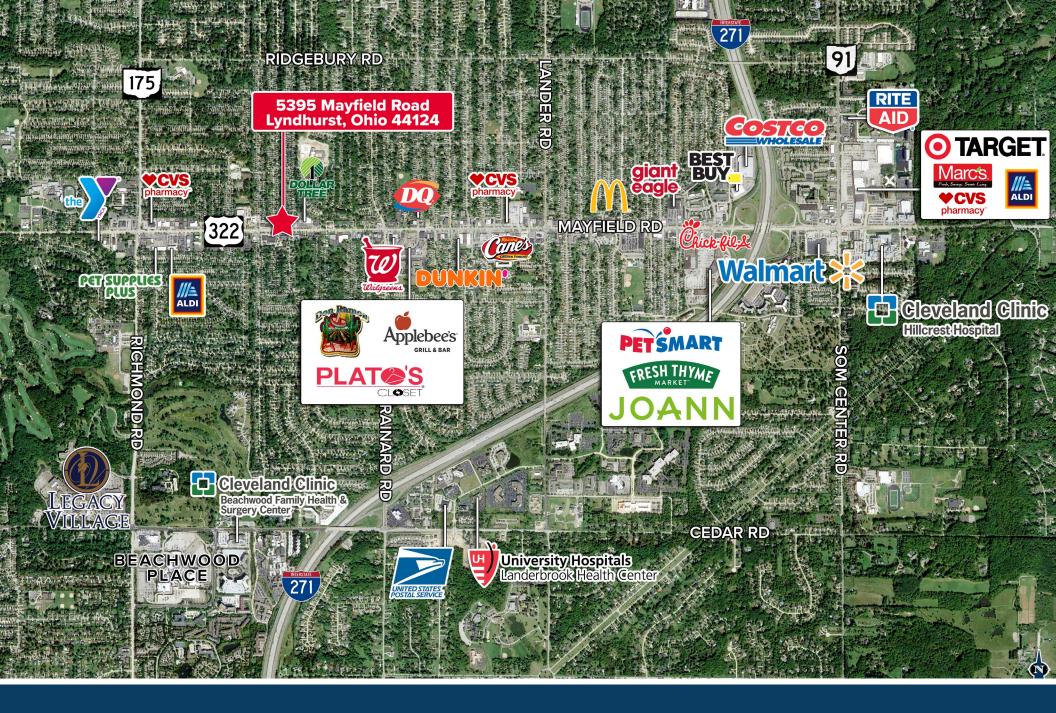

# Free Standing Medical Building

## 5395 Mayfield Road

- One story dental/medical office building (~1,600 SF)
- Adjacent surface parking
- Dental office layout with reception, exam rooms and offices
- Brick & block construction
- Lower level for storage (~1,000 SF)
- High visibility along Mayfield Road (7,070 VPD)