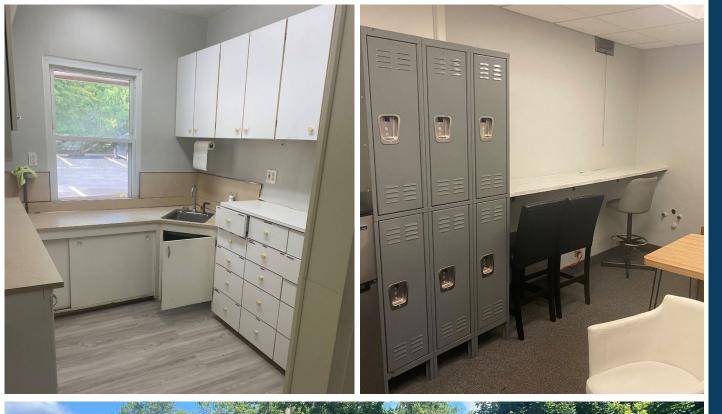

# Free Standing Medical Building

## 5395 Mayfield Road

- One story dental/medical office building (~1,600 SF)
- Adjacent surface parking
- Dental office layout with reception, exam rooms and offices
- Brick & block construction
- Lower level for storage (~1,000 SF)
- High visibility along Mayfield Road (7,070 VPD)