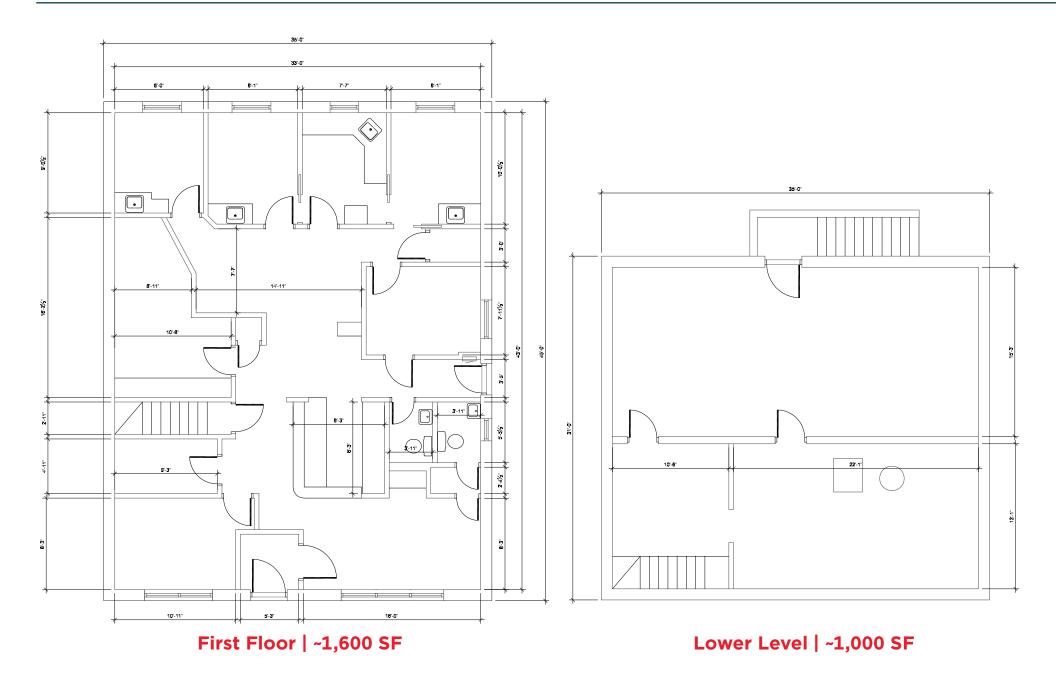

### Floor Plan

195,627
Population
(2024 | 5 Mile)

**41.6**Median Age
(2024 | 5 Mile)

**87,622**Households
(2024 | 5 Mile)

\$118,537 Household Income (2024 | 5 Mile) **125,109**Total Employees (2024 | 5 Mile)