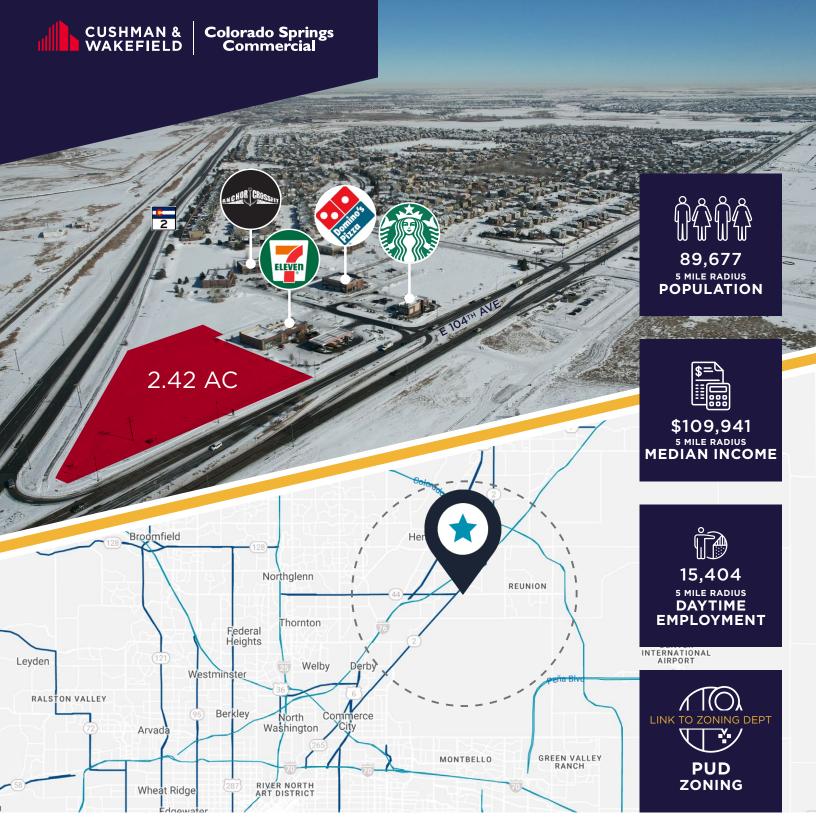

## **12151 104<sup>TH</sup> AVE** COMMERCE CITY, CO 80022

2.42 AC AVAILABLE WITH EXCELLENT EXPOSURE & VISIBILITY

2.42 A

E 104<sup>TH</sup> AVE

KING

DQ)

TI)

24,009 VPD CHAMBERS RD & E 104TH AVE

76

**32,825 VPD** STATE HWY 2 & E 104TH AVE

- Intersection of Hwy 2 & 104th Ave
- Excellent Exposure & Visibility
- Centrally Located w/ Easy Access to Hwy 2
- Rapidly Growing Area
- Surrounded by Multiple New Residential & Industrial Developments