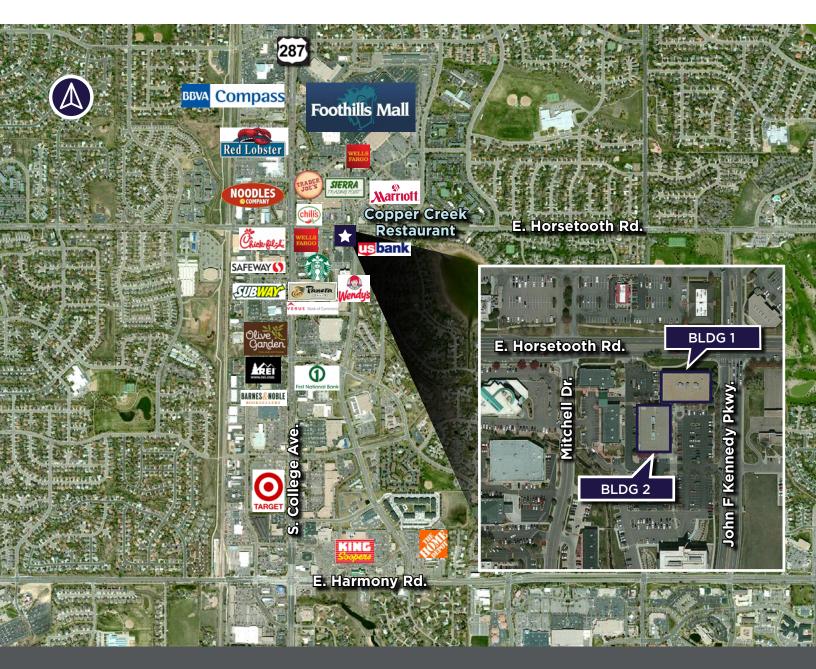

# **3665 JOHN F KENNEDY PARKWAY** FORT COLLINS, CO 80525

#### **PROPERTY HIGHLIGHTS**

- Monument signage on Horsetooth Road and John F Kennedy Parkway
- Located in the heart of the south Fort Collins business district
- Parking onsite with 5 spaces : 1,000 SF
- Walkable to MAX Transit, Foothills Mall, Marriott, several banks and multiple amenities
- Comcast cable and CenturyLink T-1 and fiber