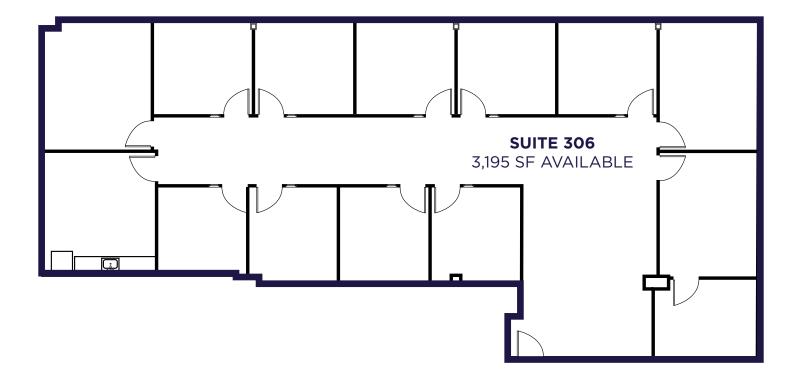

### LEASE RATE: \$18.00-\$19.00/SF NNN | OPERATING EXPENSES: \$10.24/SF + UTILITIES

| AVAILABILITIES |       |              |              |
|----------------|-------|--------------|--------------|
| BUILDING       | SUITE | SF AVAILABLE | AVAILABILITY |
| BUILDING 1     | 306   | 3,195 SF     | NOW          |

# FLOOR PLAN BUILDING 1: SUITE 306