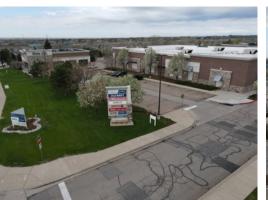

# PRIME RETAIL SPACES AVAILABLE FOR LEASE 8,565 - 20,020 SF AVAILABLE

Lease Rates Negotiable | Outstanding Greeley Location

| TENANT                        | SIZE      |
|-------------------------------|-----------|
| O-Reilly Auto Parts           | 6,273 SF  |
| Burlington                    | 27,974 SF |
| Big 5 Sporting Goods          | 11,178 SF |
| Michaels                      | 21,323 SF |
| Petco                         | 15,295 SF |
| America's Best Contacts & Eye | 4,152 SF  |
| Sprouts Farmers Market        | 21,236 SF |
| AVAILABLE                     | 8,565 SF  |
| AVAILABLE                     | 11,455 SF |
| Buffalo Wild Wings            | 5,302 SF  |
| Sport Clips                   | 1,620 SF  |
| JP Morgan Chase Bank          | 4,400 SF  |