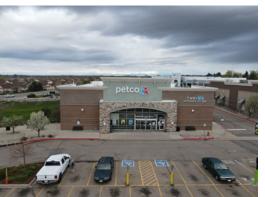

# PRIME RETAIL SPACES AVAILABLE FOR LEASE 8,565 - 20,020 SF AVAILABLE

Lease Rates Negotiable | Outstanding Greeley Location

| TENANT                        | SIZE      |
|-------------------------------|-----------|
| O-Reilly Auto Parts           | 6,273 SF  |
| Burlington                    | 27,974 SF |
| Big 5 Sporting Goods          | 11,178 SF |
| Michaels                      | 21,323 SF |
| Petco                         | 15,295 SF |
| America's Best Contacts & Eye | 4,152 SF  |
| Sprouts Farmers Market        | 21,236 SF |
| AVAILABLE                     | 8,565 SF  |
| AVAILABLE                     | 11,455 SF |
| Buffalo Wild Wings            | 5,302 SF  |
| Sport Clips                   | 1,620 SF  |
| JP Morgan Chase Bank          | 4,400 SF  |