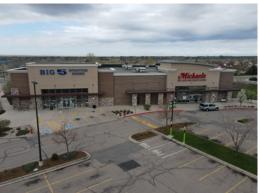

# PRIME RETAIL SPACES AVAILABLE FOR LEASE 8,565 - 20,020 SF AVAILABLE

Lease Rates Negotiable | Outstanding Greeley Location

| TENANT                        | SIZE      |
|-------------------------------|-----------|
| O-Reilly Auto Parts           | 6,273 SF  |
| Burlington                    | 27,974 SF |
| Big 5 Sporting Goods          | 11,178 SF |
| Michaels                      | 21,323 SF |
| Petco                         | 15,295 SF |
| America's Best Contacts & Eye | 4,152 SF  |
| Sprouts Farmers Market        | 21,236 SF |
| AVAILABLE                     | 8,565 SF  |
| AVAILABLE                     | 11,455 SF |
| Buffalo Wild Wings            | 5,302 SF  |
| Sport Clips                   | 1,620 SF  |
| JP Morgan Chase Bank          | 4,400 SF  |