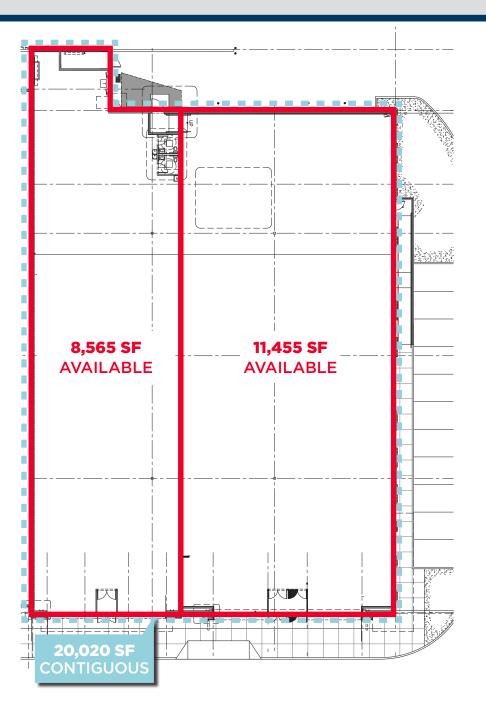

# PRIME RETAIL SPACES AVAILABLE FOR LEASE 8,565 - 20,020 SF AVAILABLE

Lease Rates Negotiable | Outstanding Greeley Location

| TENANT                        | SIZE      |
|-------------------------------|-----------|
| O-Reilly Auto Parts           | 6,273 SF  |
| Burlington                    | 27,974 SF |
| Big 5 Sporting Goods          | 11,178 SF |
| Michaels                      | 21,323 SF |
| Petco                         | 15,295 SF |
| America's Best Contacts & Eye | 4,152 SF  |
| Sprouts Farmers Market        | 21,236 SF |
| AVAILABLE                     | 8,565 SF  |
| AVAILABLE                     | 11,455 SF |
| Buffalo Wild Wings            | 5,302 SF  |
| Sport Clips                   | 1,620 SF  |
| JP Morgan Chase Bank          | 4,400 SF  |