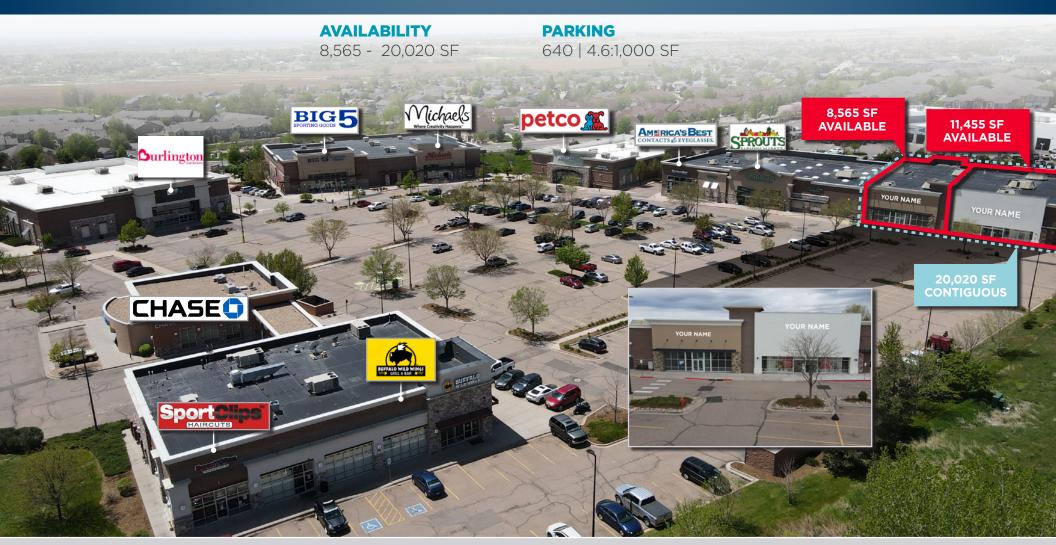

# PRIME RETAIL SPACES AVAILABLE FOR LEASE 8,565 - 20,020 SF AVAILABLE

Lease Rates Negotiable | Outstanding Greeley Location

| TENANT                        | SIZE      |
|-------------------------------|-----------|
| O-Reilly Auto Parts           | 6,273 SF  |
| Burlington                    | 27,974 SF |
| Big 5 Sporting Goods          | 11,178 SF |
| Michaels                      | 21,323 SF |
| Petco                         | 15,295 SF |
| America's Best Contacts & Eye | 4,152 SF  |
| Sprouts Farmers Market        | 21,236 SF |
| AVAILABLE                     | 8,565 SF  |
| AVAILABLE                     | 11,455 SF |
| Buffalo Wild Wings            | 5,302 SF  |
| Sport Clips                   | 1,620 SF  |
| JP Morgan Chase Bank          | 4,400 SF  |