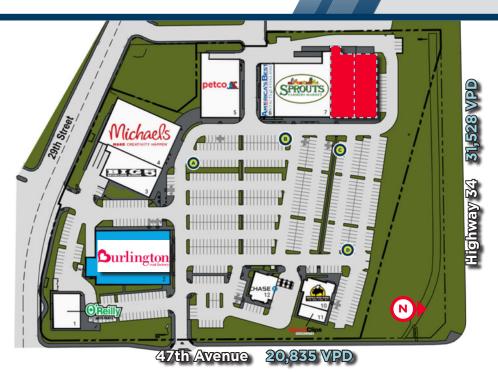

# PRIME RETAIL SPACES AVAILABLE FOR LEASE 8,565 - 20,020 SF AVAILABLE

Lease Rates Negotiable | Outstanding Greeley Location

| TENANT                        | SIZE      |
|-------------------------------|-----------|
| O-Reilly Auto Parts           | 6,273 SF  |
| Burlington                    | 27,974 SF |
| Big 5 Sporting Goods          | 11,178 SF |
| Michaels                      | 21,323 SF |
| Petco                         | 15,295 SF |
| America's Best Contacts & Eye | 4,152 SF  |
| Sprouts Farmers Market        | 21,236 SF |
| AVAILABLE                     | 8,565 SF  |
| AVAILABLE                     | 11,455 SF |
| Buffalo Wild Wings            | 5,302 SF  |
| Sport Clips                   | 1,620 SF  |
| JP Morgan Chase Bank          | 4,400 SF  |