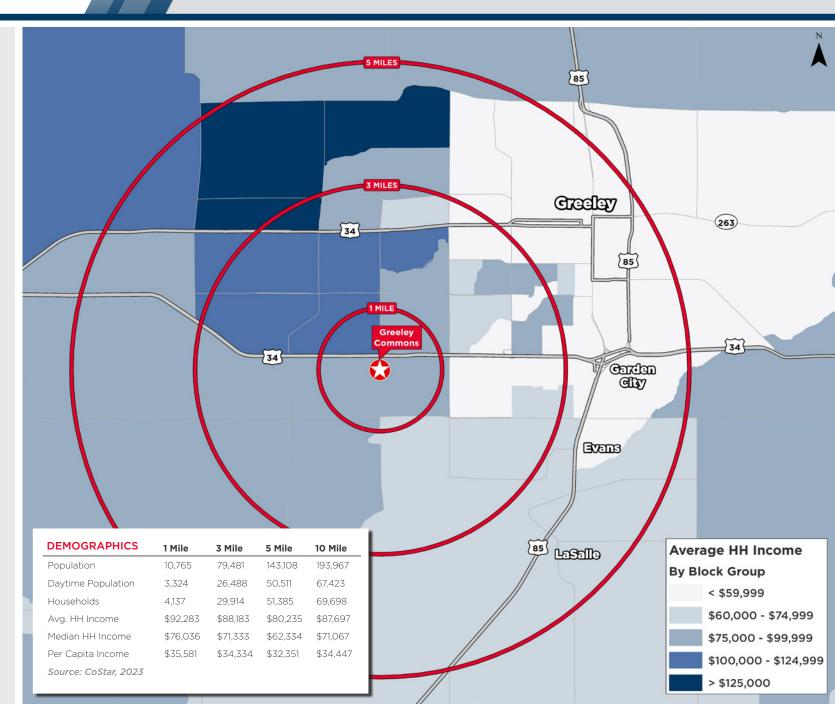

# PRIME RETAIL SPACES AVAILABLE FOR LEASE 8,565 - 20,020 SF AVAILABLE

Lease Rates Negotiable | Outstanding Greeley Location

| TENANT                        | SIZE      |
|-------------------------------|-----------|
| O-Reilly Auto Parts           | 6,273 SF  |
| Burlington                    | 27,974 SF |
| Big 5 Sporting Goods          | 11,178 SF |
| Michaels                      | 21,323 SF |
| Petco                         | 15,295 SF |
| America's Best Contacts & Eye | 4,152 SF  |
| Sprouts Farmers Market        | 21,236 SF |
| AVAILABLE                     | 8,565 SF  |
| AVAILABLE                     | 11,455 SF |
| Buffalo Wild Wings            | 5,302 SF  |
| Sport Clips                   | 1,620 SF  |
| JP Morgan Chase Bank          | 4,400 SF  |