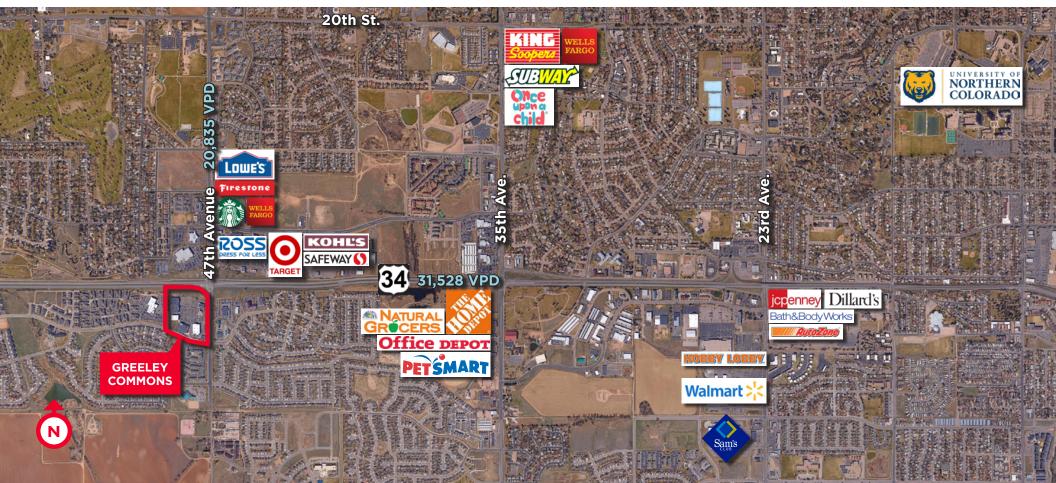

# PRIME RETAIL SPACES AVAILABLE FOR LEASE 8,565 - 20,020 SF AVAILABLE

Lease Rates Negotiable | Outstanding Greeley Location

| TENANT                        | SIZE      |
|-------------------------------|-----------|
| O-Reilly Auto Parts           | 6,273 SF  |
| Burlington                    | 27,974 SF |
| Big 5 Sporting Goods          | 11,178 SF |
| Michaels                      | 21,323 SF |
| Petco                         | 15,295 SF |
| America's Best Contacts & Eye | 4,152 SF  |
| Sprouts Farmers Market        | 21,236 SF |
| AVAILABLE                     | 8,565 SF  |
| AVAILABLE                     | 11,455 SF |
| Buffalo Wild Wings            | 5,302 SF  |
| Sport Clips                   | 1,620 SF  |
| JP Morgan Chase Bank          | 4,400 SF  |