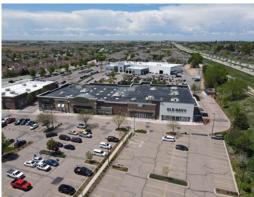

# PRIME RETAIL SPACES AVAILABLE FOR LEASE 8,565 - 20,020 SF AVAILABLE

Lease Rates Negotiable | Outstanding Greeley Location

| TENANT                        | SIZE      |
|-------------------------------|-----------|
| O-Reilly Auto Parts           | 6,273 SF  |
| Burlington                    | 27,974 SF |
| Big 5 Sporting Goods          | 11,178 SF |
| Michaels                      | 21,323 SF |
| Petco                         | 15,295 SF |
| America's Best Contacts & Eye | 4,152 SF  |
| Sprouts Farmers Market        | 21,236 SF |
| AVAILABLE                     | 8,565 SF  |
| AVAILABLE                     | 11,455 SF |
| Buffalo Wild Wings            | 5,302 SF  |
| Sport Clips                   | 1,620 SF  |
| JP Morgan Chase Bank          | 4,400 SF  |