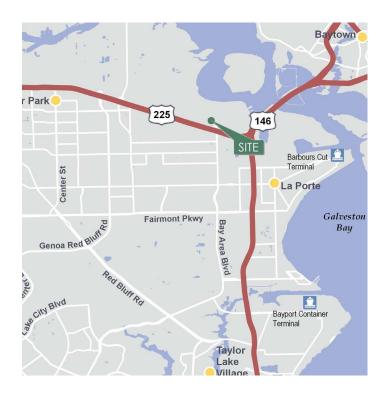

### **LOCATION**

- Immediate access to Highway 225
- 4 miles from Barbours Cut Container Terminal
- Located in Battleground Industrial District (Harris County) with no zoning.