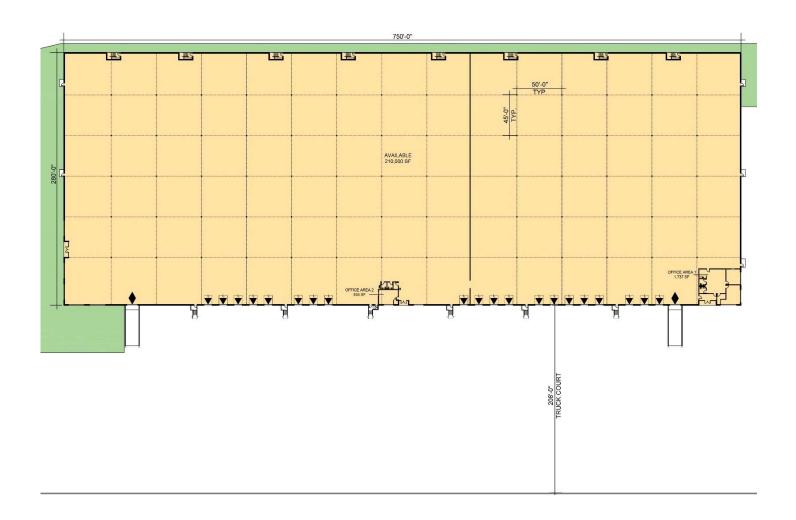

#### **FACILITY**

- 210,000 SF available
- 2,271 SF of office
- 27'-5" clear height
- 20 dock doors
- 2 drive-in doors
- 45' x 50' column spacing

### **ADVANTAGES AND AMENITIES**

- Front-load configuration
- ESFR sprinkler system
- LED lighting
- 20 pit levelers and vehicle restraints
- 208' truck court

Your single-source service for efficient move-in and operations: <u>prologisessentials.com</u>