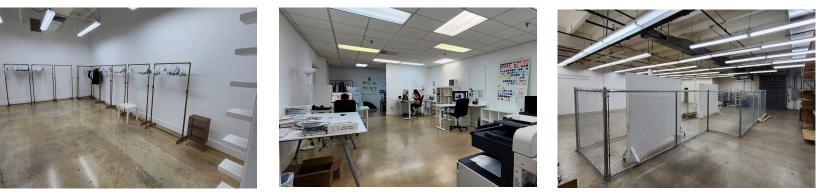

## STREET LEVEL LOADING

- 11,152 SF Total Available
- Fully climate-controlled
- 15'-18' Ceiling height
- Fully sprinklered
- 3 A/C Units Separate zones
- 3 phase electric
- Newly resurfaced double T-beam roof structure
- Wired security alarm with cameras
- Total 18 Reserved Parking Spaces -8 spots are in a private, secured and exclusive parking area
- Close to Allapattah, Wynwood, Downtown Miami & the Beaches
- Visibility from SR-112 Expressway
- Available Immediately