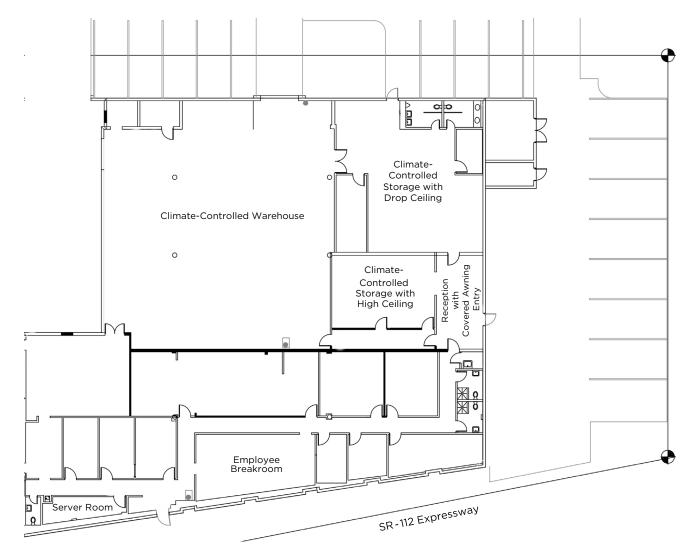

## STREET LEVEL LOADING

- 11,152 SF Total Available
- Fully climate-controlled
- 15'-18' Ceiling height
- Fully sprinklered
- 3 A/C Units Separate zones
- 3 phase electric
- Newly resurfaced double T-beam roof structure
- Wired security alarm with cameras
- Total 18 Reserved Parking Spaces -8 spots are in a private, secured and exclusive parking area
- Close to Allapattah, Wynwood, Downtown Miami & the Beaches
- Visibility from SR-112 Expressway
- Available Immediately