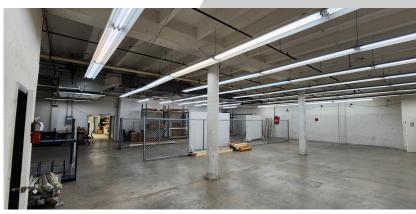

## STREET LEVEL LOADING

- 11,152 SF Total Available
- Fully climate-controlled
- 15'-18' Ceiling height
- Fully sprinklered
- 3 A/C Units Separate zones
- 3 phase electric
- Newly resurfaced double T-beam roof structure
- Wired security alarm with cameras
- Total 18 Reserved Parking Spaces -8 spots are in a private, secured and exclusive parking area
- Close to Allapattah, Wynwood, Downtown Miami & the Beaches
- Visibility from SR-112 Expressway
- Available Immediately