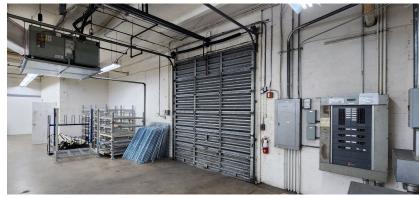

## STREET LEVEL LOADING

- 11,152 SF Total Available
- Fully climate-controlled
- 15'-18' Ceiling height
- Fully sprinklered
- 3 A/C Units Separate zones
- 3 phase electric
- Newly resurfaced double T-beam roof structure
- Wired security alarm with cameras
- Total 18 Reserved Parking Spaces -8 spots are in a private, secured and exclusive parking area
- Close to Allapattah, Wynwood, Downtown Miami & the Beaches
- Visibility from SR-112 Expressway
- Available Immediately