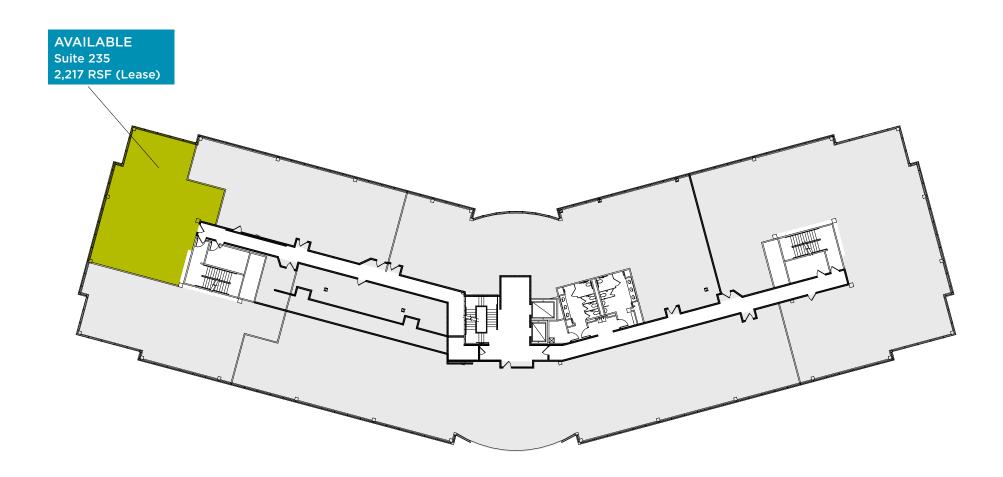

## **AVAILABILITIES**

| Suite 235 | 2,217 RSF |
|-----------|-----------|
| Suite 305 | 1,301 RSF |

#### SECOND FLOOR