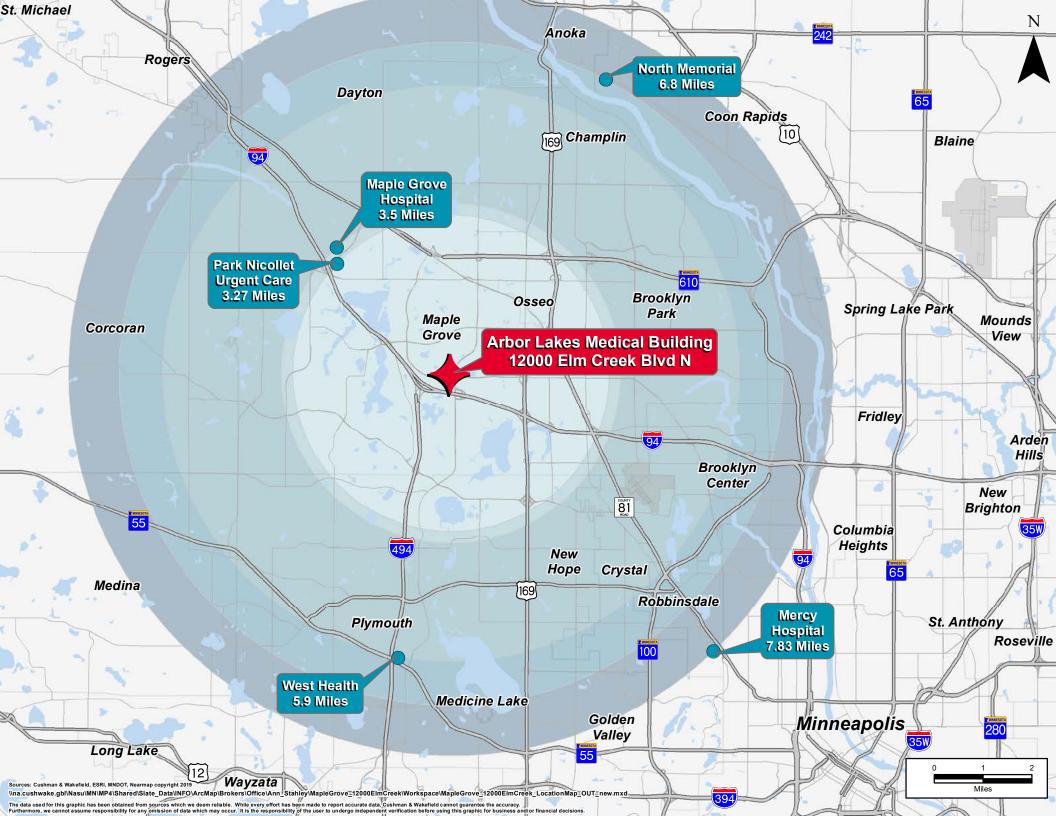

### THE BEST OWNER, SPACE, AND VALUE IN MAPLE GROVE!

The property is located in the heart of Maple Grove. Arbor Lakes Medical Building is a Class A building with a beautiful lakeside setting overlooking Arbor Lake with walking paths.

Fiber available throughout the building, customized build outs, beautiful welcoming atrium, building signage available, and nearby amenities including restaurants, hotel and entertainment venues.