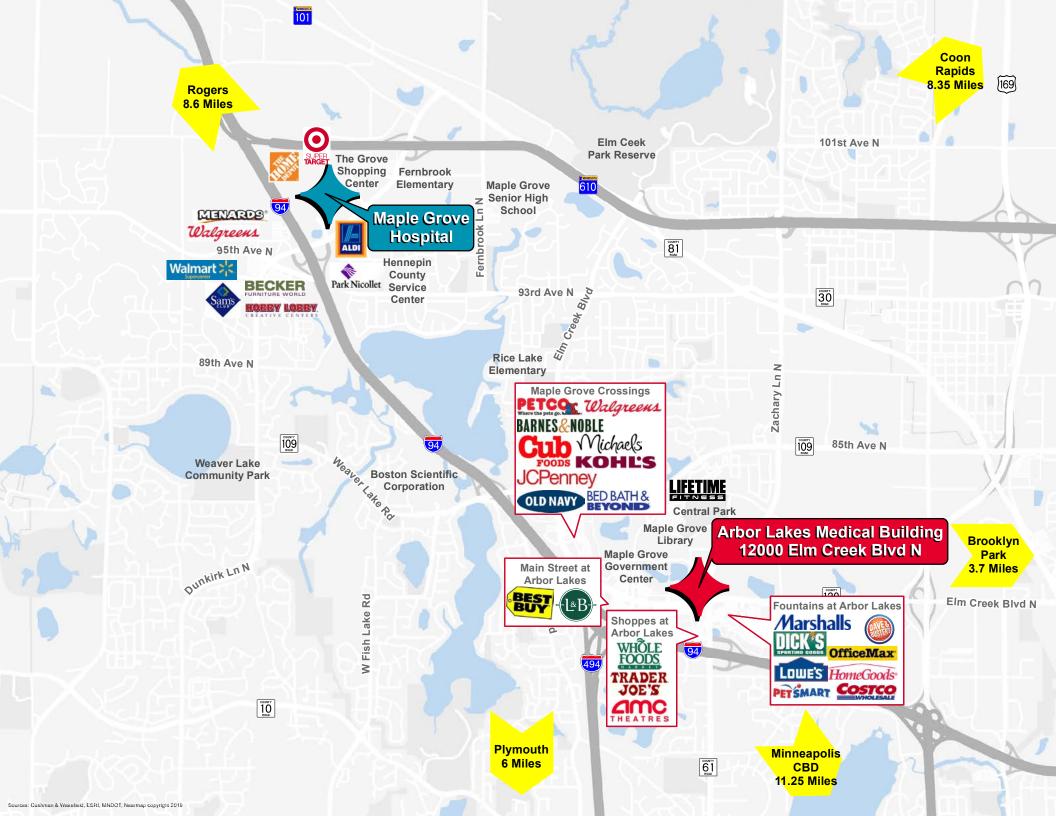

### THE BEST OWNER, SPACE, AND VALUE IN MAPLE GROVE!

The property is located in the heart of Maple Grove. Arbor Lakes Medical Building is a Class A building with a beautiful lakeside setting overlooking Arbor Lake with walking paths.

Fiber available throughout the building, customized build outs, beautiful welcoming atrium, building signage available, and nearby amenities including restaurants, hotel and entertainment venues.