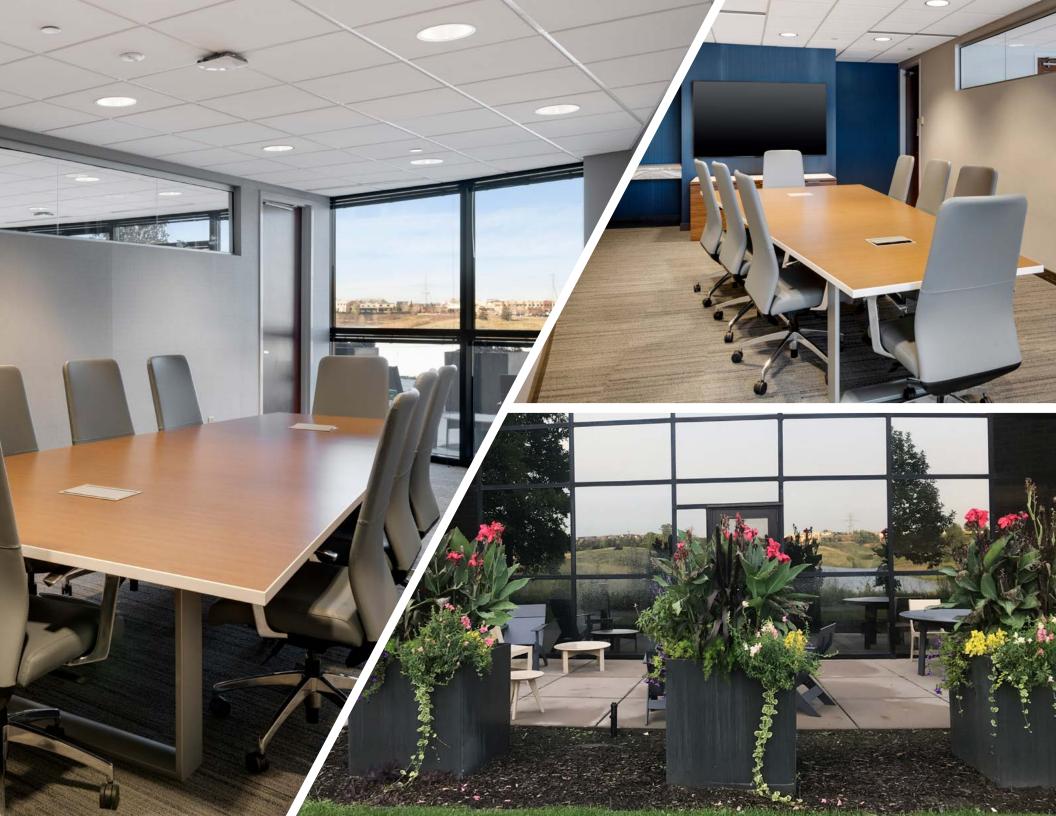

Building amenities include a large lower level conference room, with state of the art technology, break area and vending area inviting outdoor seating area, an abundance of free parking, with underground heated parking.

Fiber available throughout the building, customized build outs, beautiful welcoming atrium, building signage available, and nearby amenities including restaurants, hotel and entertainment venues.