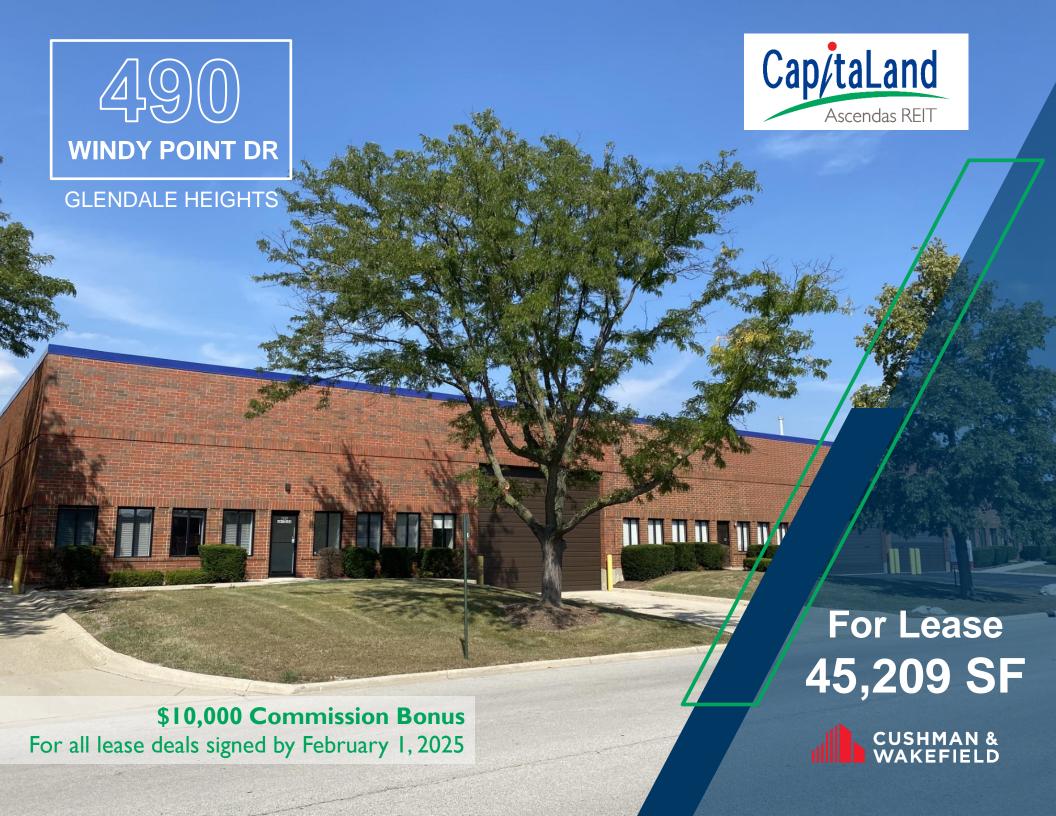

**45,209 SF BUILDING** 



± 3,855 SF OFFICE AREA



20' CLEAR HEIGHT



**8 INTERIOR DOCKS, 6 LEVELERS** 



4 BOX TRUCK HEIGHT DOCKS WITH LEVELERS



1 DRIVE-IN DOOR (12' X 14') 1 DRIVE-IN DOOR (12' X 12')



**TWO POWER PANELS:** 

Panel A: 200 amps @ 240/120 volts

Panel B: 100 amps @ 208 volts



**40 CAR PARKING** 



FULLY SECURED PARKING & EXTERIOR STORAGE AREA



**WET SYSTEM** 



2 ACRE SITE SIZE



**BUILT IN 1989** 



33' X 49' COLUMN SPACING







**490 WINDY POINT DRIVE** GLENDALE HEIGHTS, IL

## **// GALLERY**









**WAREHOUSE & OFFICE AREAS** 





## **# FLOOR PLAN**





490
WINDY POINT DR

**GLENDALE HEIGHTS** 





3.6 Miles



Jeff Matella
Director
+1 847 720 1349
Jeff.Matella@cushwake.com

Michael Labek
Senior Associate
+1 312 470 2309
Michael.Labek@cushw