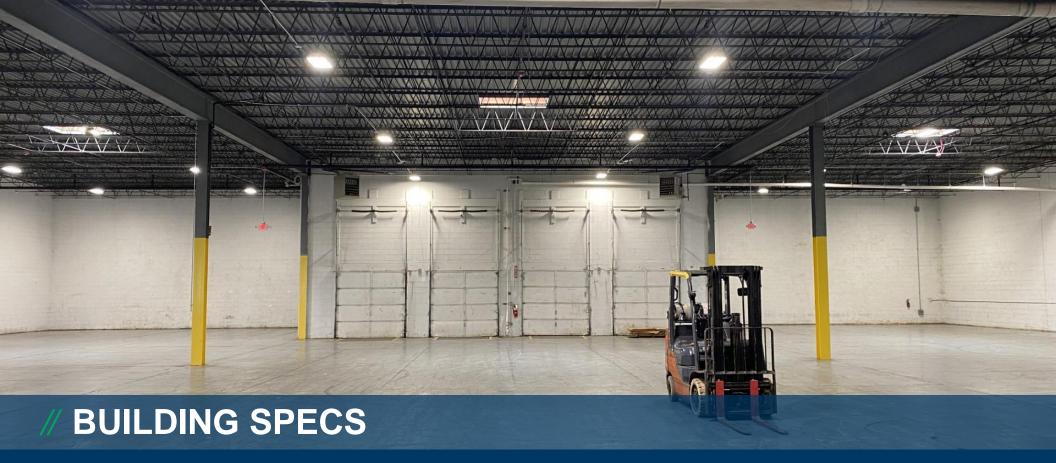

**45,209 SF BUILDING** 

± 3,855 SF OFFICE AREA

20' CLEAR HEIGHT

**8 INTERIOR DOCKS, 6 LEVELERS** 

4 BOX TRUCK HEIGHT DOCKS WITH LEVELERS

1 DRIVE-IN DOOR (12' X 14') 1 DRIVE-IN DOOR (12' X 12')

**TWO POWER PANELS:** 

Panel A: 200 amps @ 240/120 volts

Panel B: 100 amps @ 208 volts

**40 CAR PARKING** 

FULLY SECURED PARKING & EXTERIOR STORAGE AREA

**WET SYSTEM** 

2 ACRE SITE SIZE

**BUILT IN 1989** 

33' X 49' COLUMN SPACING

## **// GALLERY**

**WAREHOUSE & OFFICE AREAS** 