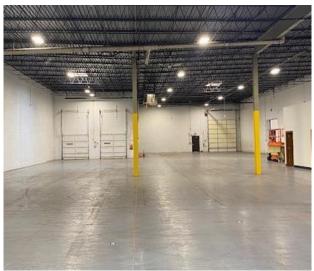

**45,209 SF BUILDING** 



± 3,855 SF OFFICE AREA



20' CLEAR HEIGHT



**8 INTERIOR DOCKS, 6 LEVELERS** 



4 BOX TRUCK HEIGHT DOCKS WITH LEVELERS



1 DRIVE-IN DOOR (12' X 14') 1 DRIVE-IN DOOR (12' X 12')



**TWO POWER PANELS:** 

Panel A: 200 amps @ 240/120 volts

Panel B: 100 amps @ 208 volts



**40 CAR PARKING** 



FULLY SECURED PARKING & EXTERIOR STORAGE AREA



**WET SYSTEM** 



2 ACRE SITE SIZE



**BUILT IN 1989** 



33' X 49' COLUMN SPACING







**490 WINDY POINT DRIVE** GLENDALE HEIGHTS, IL

## **// GALLERY**









**WAREHOUSE & OFFICE AREAS** 





## **# FLOOR PLAN**





490
WINDY POINT DR

**GLENDALE HEIGHTS** 





3.6 Miles



Jeff Matella
Director
+1 847 720 1349
Jeff.Matella@cushwake.com

Michael Labek
Senior Associate
+1 312 470 2309
Michael.Labek@cushwake.com

Elizabeth Schoenheider
Associate
+1 847 720 1328
Elizabeth.Schoenheider@cushwake.com