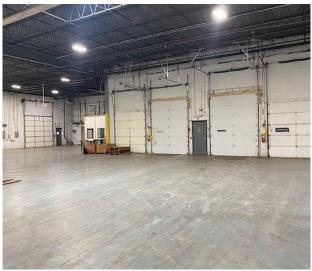

**45,209 SF BUILDING** 

± 3,855 SF OFFICE AREA

20' CLEAR HEIGHT

**8 INTERIOR DOCKS, 6 LEVELERS** 

4 BOX TRUCK HEIGHT DOCKS WITH LEVELERS

1 DRIVE-IN DOOR (12' X 14') 1 DRIVE-IN DOOR (12' X 12')

**TWO POWER PANELS:** 

## **// GALLERY**

**WAREHOUSE & OFFICE AREAS** 