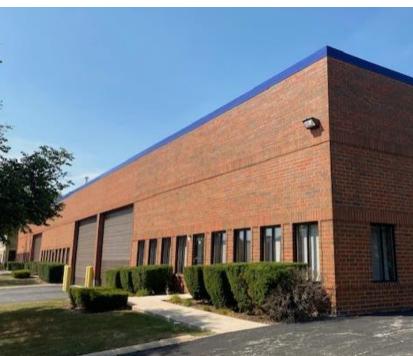

**45,209 SF BUILDING** 



± 3,855 SF OFFICE AREA



20' CLEAR HEIGHT



**8 INTERIOR DOCKS, 6 LEVELERS** 



4 BOX TRUCK HEIGHT DOCKS WITH LEVELERS



1 DRIVE-IN DOOR (12' X 14') 1 DRIVE-IN DOOR (12' X 12')



**TWO POWER PANELS:** 

Panel A: 200 amps @ 240/120 volts

Panel B: 100 amps @ 208 volts



**40 CAR PARKING** 



FULLY SECURED PARKING & EXTERIOR STORAGE AREA



**WET SYSTEM** 



2 ACRE SITE SIZE



**BUILT IN 1989** 



33' X 49' COLUMN SPACING







**490 WINDY POINT DRIVE** GLENDALE HEIGHTS, IL

## **// GALLERY**









**WAREHOUSE & OFFICE AREAS** 





## **# FLOOR PLAN**





490
WINDY POINT DR

**GLENDALE HEIGHTS** 





3.6 Miles



Jeff Matella
Director
+1 847 720 1349
Jeff.Matella@cushwake.com

Michael Labek
Senior Associate
+1 312 470 2309
Michael.Labek@cushwake.com

Elizabeth Schoenheider
Associate
+1 847 720 1328
Elizabeth.Schoenheider@cushwake.com