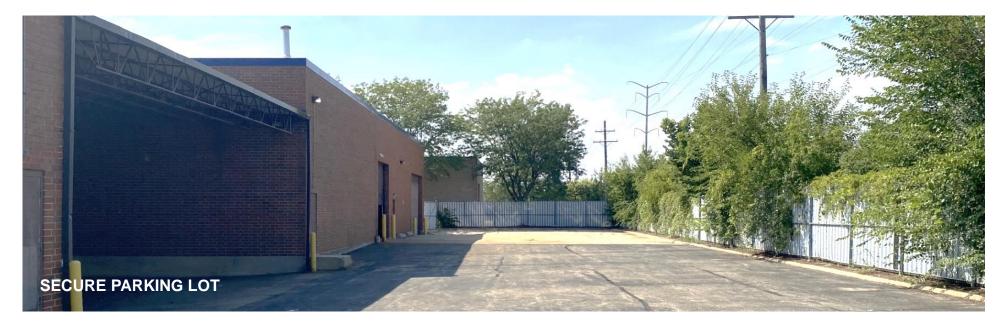

Panel A: 200 amps @ 240/120 volts

Panel B: 100 amps @ 208 volts

**40 CAR PARKING** 

FULLY SECURED PARKING & EXTERIOR STORAGE AREA

**WET SYSTEM** 

2 ACRE SITE SIZE

**BUILT IN 1989** 

33' X 49' COLUMN SPACING