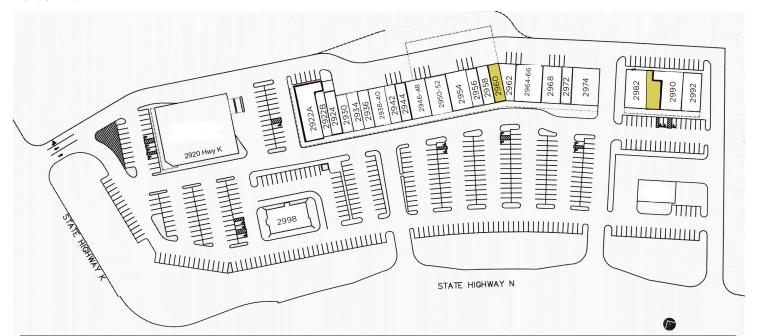

### Site Plan

| Suite   | SF     | Tenant                      | Suite   | SF    | Tenant                         |
|---------|--------|-----------------------------|---------|-------|--------------------------------|
| 2920    | 15,120 | Walgreens                   | 2956    | 1,400 | Crushed Sugar Bakery           |
| 2922 B  | 2,100  | Restaurant                  | 2958    | 1,400 | Dr. Jim Burchett               |
| 2922 A  | 3,400  | Restaurant                  | 2960    | 1,400 | COMING AVAILABLE               |
| 2924    | 1,500  | Good Day Cafe               | 2962    | 1,620 | Best Brains                    |
| 2930    | 2,100  | Julie Meyers State Farm Ins | 2964-66 | 2,450 | Current Trends Beauty Academy  |
| 2934    | 2,100  | St. Louis Peridontics       | 2968    | 2,100 | Cecil Whittaker's              |
| 2936    | 1,050  | Edward Jones Investments    | 2972    | 1,400 | Massage Spa                    |
| 2938-40 | 2,450  | Krekeler Jewelers           | 2974    | 4,900 | Madison's Cafe                 |
| 2942    | 1,400  | Happy Wok                   | 2982    | 2,400 | Excel Sports Physical Therapy  |
| 2944    | 1,050  | American Nail               | TBD     | 1,200 | AVAILABLE                      |
| 2946-48 | 2,800  | Clarkson Eyecare            | 2990    | 2,500 | O'Fallon Dental Partnership    |
| 2950-52 | 2,200  | Holos Wellness              | 2992    | 3,345 | Northwest Otolaryngology, Inc. |
| 2954    | 1,996  | Rise Family Chiropractic    | 2998    | 3,600 | Tacos 4 Life                   |