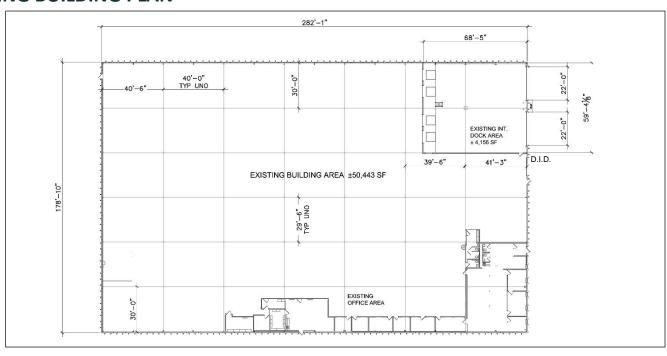

### **EXISTING BUILDING PLAN**

### 800 Hollywood Avenue

Itasca, IL 60143 50,337 SF

| Available SF       | 50,337 SF                                     |
|--------------------|-----------------------------------------------|
| Office SF          | +/- 6,000 SF (can be reduced)                 |
| Ceiling Height     | 21′ 6″                                        |
| Lighting           | LED                                           |
| Sprinkler          | Wet System                                    |
| Car Parking        | 79 cars                                       |
| Year Built         | 1977                                          |
| Power              | 2,000 Amps @ 480 Volts   400 Amps @ 240 Volts |
| Docks              | 4 interior                                    |
| Drive-in Doors     | 1 (10′ x 12′)                                 |
| Bay Sizes          | 30' x 40'                                     |
| Operating Expenses | \$1.18 p.s.f.                                 |
| R.E. Taxes         | \$1.59 p.s.f.                                 |