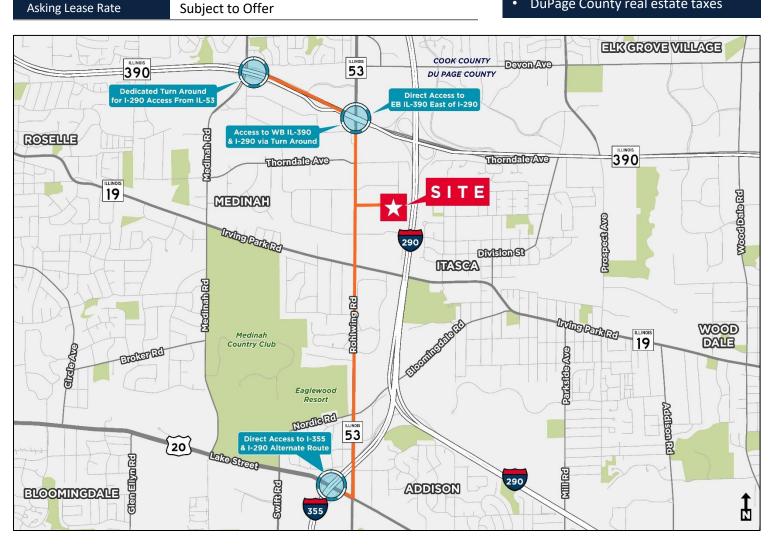

### 10 MILE DRIVE-TIME RADIUS

#### **HIGHLIGHTS**

- Heavy power
- Immediate access to I-290 and I-390
- Flexible office configurations
- DuPage County real estate taxes