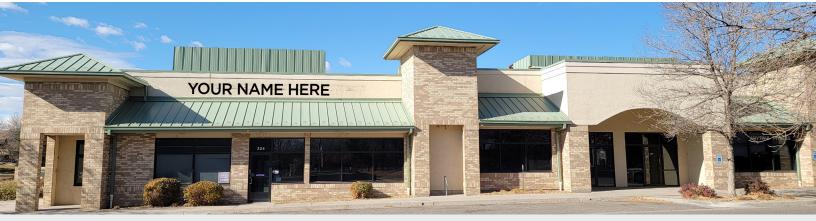

### **4,301 SF ENDCAP RETAIL CONDO FOR SALE OR LEASE** Sale Price: \$1,250,000 Lease Rate: \$16.00/SF NNN

Located on the North side of Loveland, this property is perfect for a business that wants to be in the middle of the action. With close proximity to Fort Collins, it naturally draws customers/clients from nearby population hubs. This property was being built out for an escape room concept. There is still work to be done, but it could be re-imagined and finished with a new operator. Some uses that could work for this property with a public transportation hub directly west of the building. Escape rooms, social services, financial services, legal, spa/wellness are a few that could be a great fit. There is monument signage, building signage and plenty of parking.

### **PROPERTY FEATURES**

| Available Size       | 4,301 SF                    |
|----------------------|-----------------------------|
| # of Units Available | 3                           |
| Year Built           | 2005                        |
| Signage              | Building & Monument         |
| Parking              | 29 Spaces (2.78 : 1,000 SF) |
| Zoning               | B - Developing Business     |