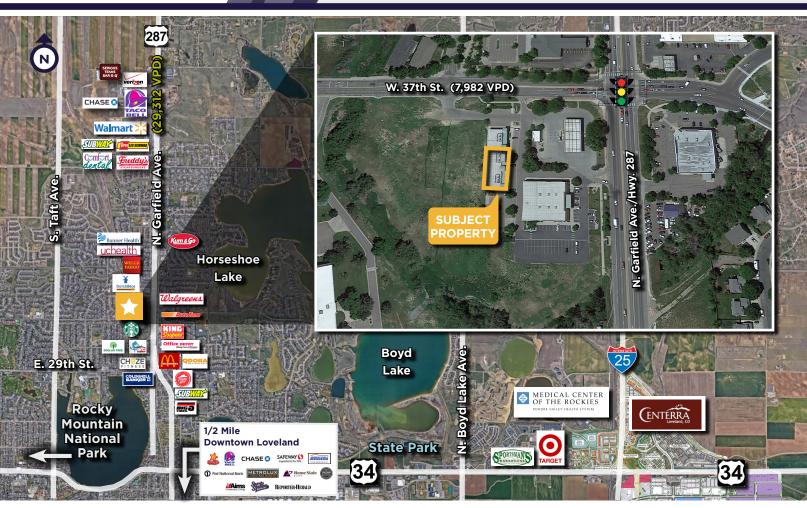

### **4,301 SF ENDCAP RETAIL CONDO FOR SALE OR LEASE** Sale Price: \$1,250,000 Lease Rate: \$16.00/SF NNN

Located on the North side of Loveland, this property is perfect for a business that wants to be in the middle of the action. With close proximity to Fort Collins, it naturally draws customers/clients from nearby population hubs. This property was being built out for an escape room concept. There is still work to be done, but it could be re-imagined and finished with a new operator. Some uses that could work for this property with a public transportation hub directly west of the building. Escape rooms, social services, financial services, legal, spa/wellness are a few that could be a great fit. There is monument signage, building signage and plenty of parking.

# 320-324-328 W. 37TH ST.

LOVELAND, COLORADO 80538

For reference only - not current layout

| Demographics           |          |          | CoStar, 2024 |
|------------------------|----------|----------|--------------|
|                        | 1 Mile   | 3 Miles  | 5 Miles      |
| 2023 Population (Pop.) | 11,730   | 57,549   | 98,806       |
| 2023 Households        | 4,603    | 23,484   | 39,516       |
| Avg. Household Income  | \$78,803 | \$86,969 | \$96,268     |
| Daytime Population     | 4,897    | 23,962   | 46,179       |