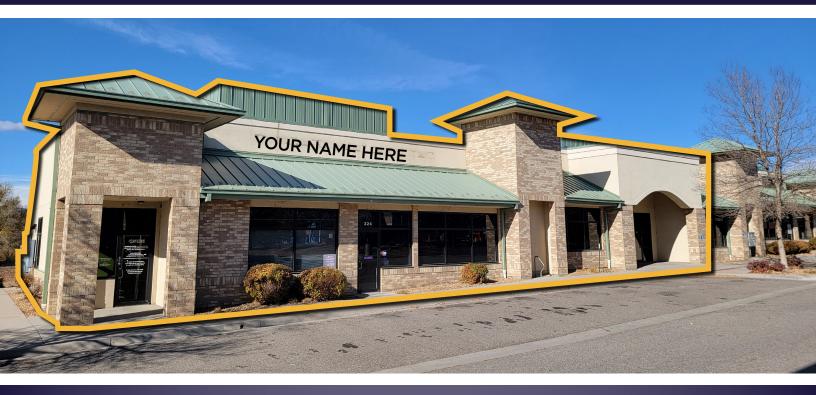

### **4,301 SF ENDCAP RETAIL CONDO FOR SALE OR LEASE** Sale Price: \$1,250,000 Lease Rate: \$16.00/SF NNN

Located on the North side of Loveland, this property is perfect for a business that wants to be in the middle of the action. With close proximity to Fort Collins, it naturally draws customers/clients from nearby population hubs. This property was being built out for an escape room concept. There is still work to be done, but it could be re-imagined and finished with a new operator. Some uses that could work for this property with a public transportation hub directly west of the building. Escape rooms, social services, financial services, legal, spa/wellness are a few that could be a great fit. There is monument signage, building signage and plenty of parking.

### **PROPERTY FEATURES**

| Available Size       | 4,301 SF                    |
|----------------------|-----------------------------|
| # of Units Available | 3                           |
| Year Built           | 2005                        |
| Signage              | Building & Monument         |
| Parking              | 29 Spaces (2.78 : 1,000 SF) |
| Zoning               | B - Developing Business     |