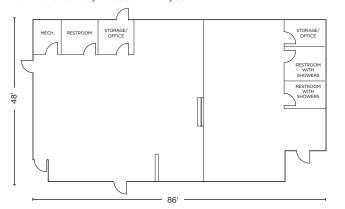

### **4,301 SF ENDCAP RETAIL CONDO FOR SALE OR LEASE** Sale Price: \$1,250,000 Lease Rate: \$16.00/SF NNN

Located on the North side of Loveland, this property is perfect for a business that wants to be in the middle of the action. With close proximity to Fort Collins, it naturally draws customers/clients from nearby population hubs. This property was being built out for an escape room concept. There is still work to be done, but it could be re-imagined and finished with a new operator. Some uses that could work for this property with a public transportation hub directly west of the building. Escape rooms, social services, financial services, legal, spa/wellness are a few that could be a great fit. There is monument signage, building signage and plenty of parking.

### **PROPERTY FEATURES**

| Available Size       | 4,301 SF                    |
|----------------------|-----------------------------|
| # of Units Available | 3                           |
| Year Built           | 2005                        |
| Signage              | Building & Monument         |
| Parking              | 29 Spaces (2.78 : 1,000 SF) |
| Zoning               | B - Developing Business     |