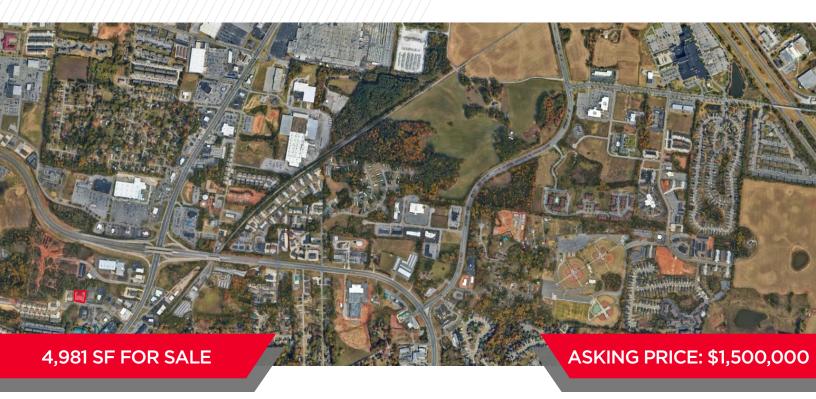

## OFFICE FOR SALE 123 CENTER POINTE DR. CLARKSVILLE, TN 37040

## **PROPERTY DETAILS**

Two-tenant, single story structure that was built in 2006 and is currently being used as an office building boasting \$85,588 in NOI. The building sits on 1.74 AC within the Montgomery County Submarket. The building also provides 18 surface parking spots.