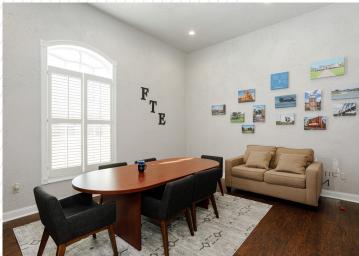

## **PROPERTY DETAILS**

Two-tenant, single story structure that was built in 2006 and is currently being used as an office building boasting \$85,588 in NOI. The building sits on 1.74 AC within the Montgomery County Submarket. The building also provides 18 surface parking spots.