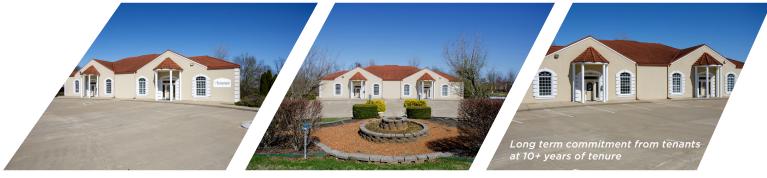

## **PROPERTY DETAILS**

Two-tenant, single story structure that was built in 2006 and is currently being used as an office building boasting \$85,588 in NOI. The building sits on 1.74 AC within the Montgomery County Submarket. The building also provides 18 surface parking spots.

Foundation Title & Escrow: 2,490 SF - LDX: 5/31/2026

Centennial Heart: 2,490 SF - LDX: 3/31/2025

Crews Johnston III
Executive Director
+1 615 301 2901

George Mullowney
Associate
+1 615 301 2824
george.mullowney@cushwake.com