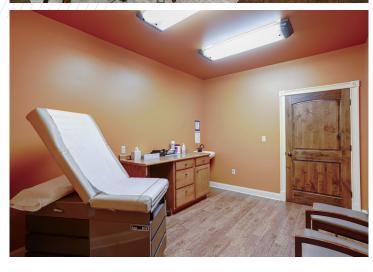

## **PROPERTY DETAILS**

Two-tenant, single story structure that was built in 2006 and is currently being used as an office building boasting \$85,588 in NOI. The building sits on 1.74 AC within the Montgomery County Submarket. The building also provides 18 surface parking spots.

Foundation Title & Escrow: 2,490 SF - LDX: 5/31/2026

Centennial Heart: 2,490 SF - LDX: 3/31/2025

Crews Johnston III
Executive Director
+1 615 301 2901

George Mullowney
Associate
+1 615 301 2824
george.mullowney@cushwake.com