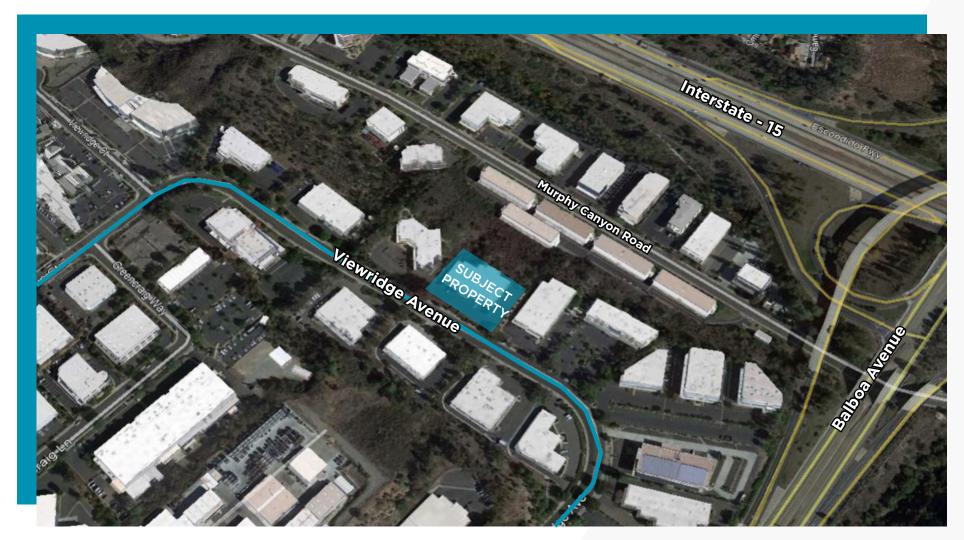

# PROPERTY DETAILS

» Approximately 3,958 usable SF available - part of an approximately 18,654 SF multi-tenant building

» Easy access to all major freeways

\$2.05 psf/month, MG (plus utilities and janitorial)

» Zoning: IL-2-1

» Parking Ratio: 4.0/1,000 SF

» Available: July 1, 2021

g West