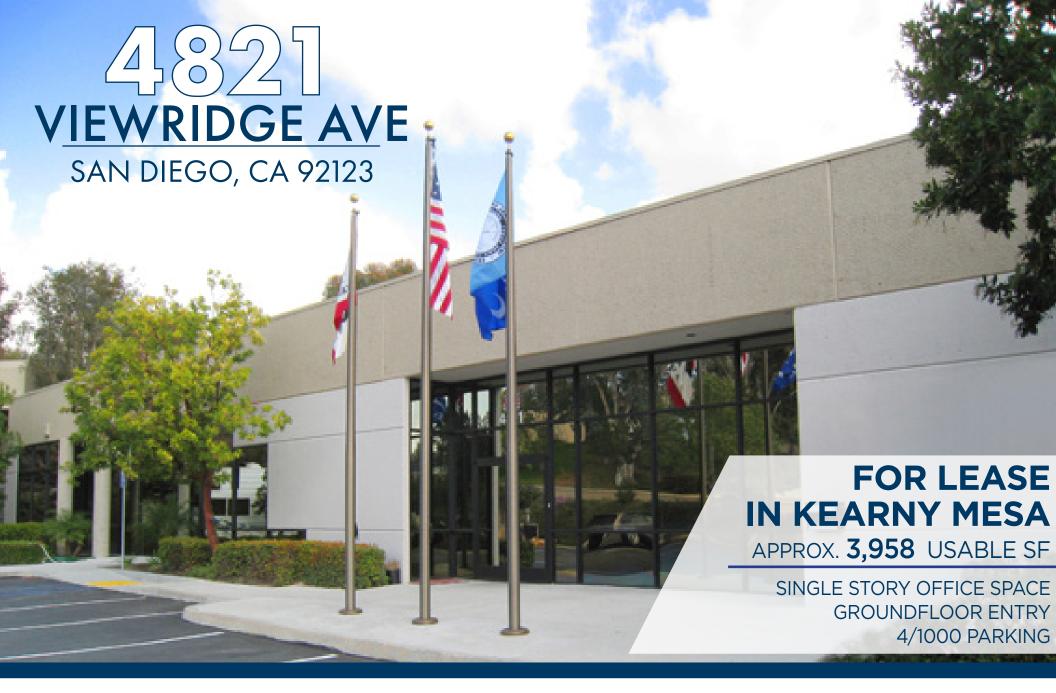

# PROPERTY DETAILS

» Approximately 3,958 usable SF available - part of an approximately 18,654 SF multi-tenant building

» Easy access to all major freeways

\$2.05 psf/month, MG (plus utilities and janitorial)

» Zoning: IL-2-1

» Parking Ratio: 4.0/1,000 SF

» Available: July 1, 2021

g West