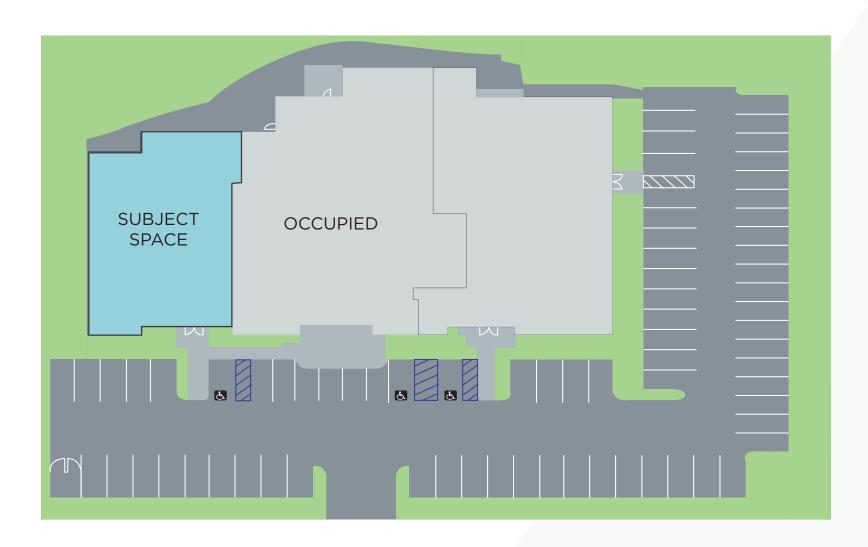

# PROPERTY DETAILS

» Approximately 3,958 usable SF available - part of an approximately 18,654 SF multi-tenant building

» Easy access to all major freeways

\$2.05 psf/month, MG (plus utilities and janitorial)

» Zoning: IL-2-1

» Parking Ratio: 4.0/1,000 SF

» Available: July 1, 2021

g West

# **PHOTOS**

PLAN (est.)