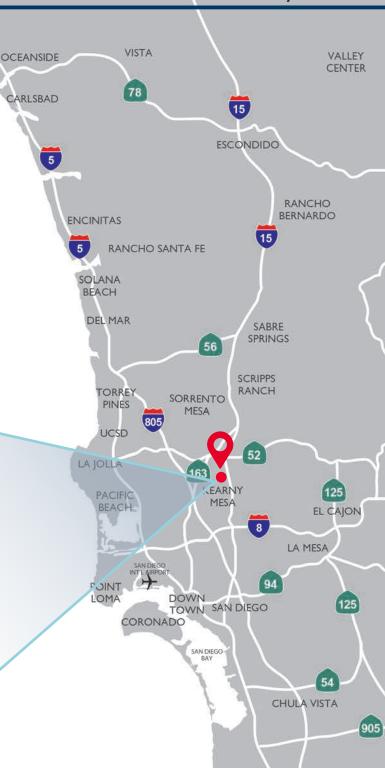

# PROPERTY DETAILS

» Approximately 3,958 usable SF available - part of an approximately 18,654 SF multi-tenant building

» Easy access to all major freeways

\$2.05 psf/month, MG (plus utilities and janitorial)