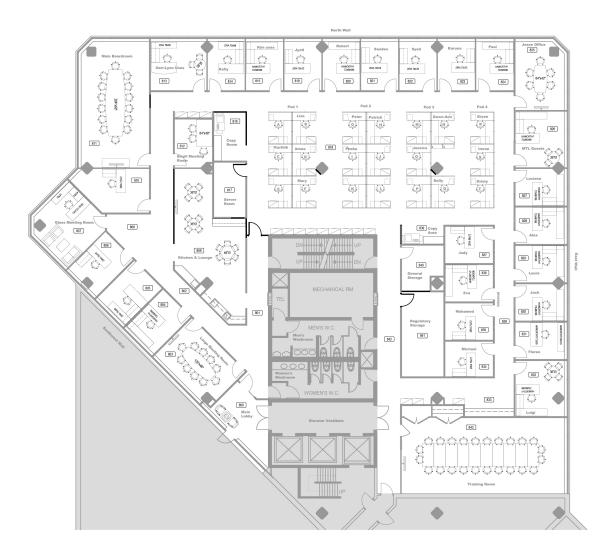

# 6733

MISSISSAUGA ROAD, SUITE 800



FOR SUBLEASE

## 13,244 SF AVAILABLE











## PROPERTY DETAILS

LOCATION 6733 Mississauga Road, Suite 800, Mississauga, ON L5N 6J5

PARKING RATIO 3.44/1,000 SF

AVAILABILITY 120 days

TERM Until November 29, 2030

ASKING RENT Contact broker for more information

**ADDITIONAL RENT** \$16.39 (2024)



























### FLOOR PLAN



#### For more information, please contact:

#### **Craig Trenholm\*\***

Sr. Vice President +1 905 501 6483 craig.trenholm@ca.cushwake.com

#### Jeremy Ekers\*

Vice President +1 416 359 2409 jeremy.ekers@ca.cushwake.com

#### **Ky Vladymyrenko\***

Client Coordinator +1 905 501 6416 kv.vladymyrenko@cushwake.com

1 Prologis Boulevard, Suite 300 Mississauga, ON L5W 0G2 | Canada +1 416 862 0611 cushmanwakefield.ca



©2024 CUSHMAN & WAKEFIELD. ALL RIGHTS RESERVED. THE INFORMATION CONTAINED IN THIS COMMUNICATION IS STRICTLY CONFIDENTIAL. THIS INFORMATION HAS BEEN OBTAINED FROM SOURCES BELIEVED TO BE RELIABLE BUT HAS NOT BEEN VERIFIED. NO WARRANTY OR REPRESENTATION, EXPRESS OR IMPLIED, IS MADE AS TO THE CONDITION OF THE PROPERTY (OR PROPERTIES) REFERENCED HEREIN OR AS TO THE ACCURACY OR COMP