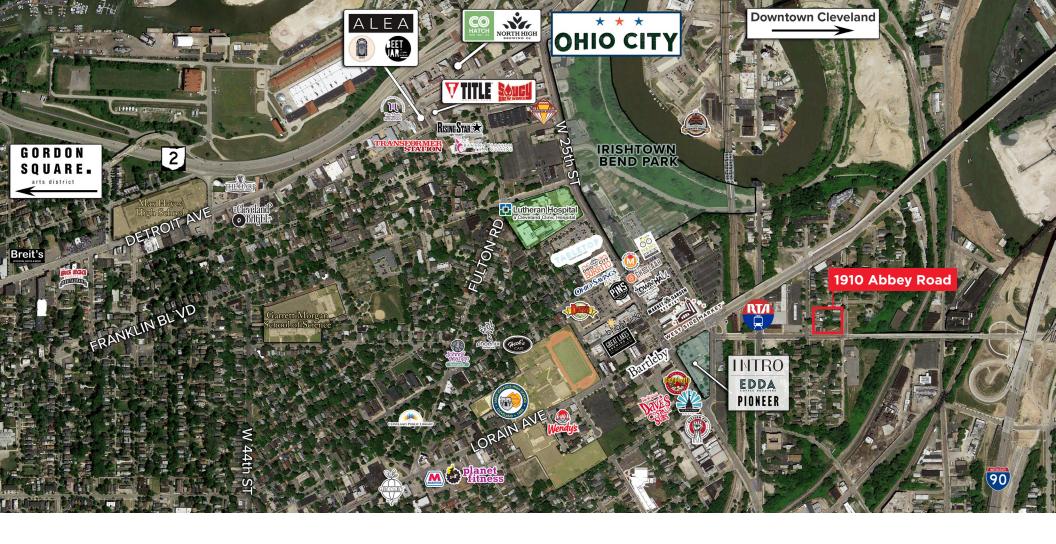

# DUCK ISLAND RETAIL OPPORTUNITY

1910 ABBEY ROAD, CLEVELAND, OHIO 44113



# FEATURES

- Rare new construction Duck Island retail opportunity
- 1,795 SF available on the corner of Abbey Avenue and West 20th Street
- Excellent visibility from the street with great signage potential

**AVAILABILITY** 1,795 SF

LEASE RATE \$18.00/SF







261,193 **POPULATION** 





120,843 \$65,235 **AVG HH INCOME** 



12,607 **BUSINESSES** 



186,496 **EMPLOYEES** 





## 1910 ABBEY ROAD CLEVELAND, OHIO 44113

## **ALEX SMITH**

Senior Associate asmith@crescorealestate.com +1 216 525 1490

### **CAMERON CALLAHAN**

Associate ccallahan@crescorealestate.com +1 216 232 4101

Cushman & Wakefield | CRESCO 6100 Rockside Woods Blvd., Suite 200 Cleveland, Ohio 44131

#### crescorealestate.com

©2024 Cushman & Wakefield. All rights reserved. The information contained in this communication is strictly confidential. This information has been obtained from sources believed to be reliable but has not been verified. NO WARRANTY OR REPRESENTATION, EXPRESS OR IMPLIED, IS MADE AS TO THE CONDITION OF THE PROPERTY (OR PROPERTIES) REFERENCED HEREIN O