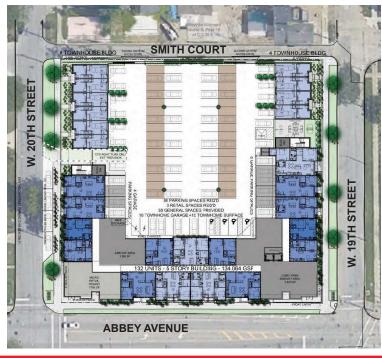

# FEATURES

- Rare new construction Duck Island retail opportunity
- 1,795 SF available on the corner of Abbey Avenue and West 20th Street
- Excellent visibility from the street with great signage potential

**AVAILABILITY** 1,795 SF

LEASE RATE \$18.00/SF

261,193 **POPULATION** 

120,843 \$65,235 **AVG HH INCOME** 

12,607 **BUSINESSES** 

186,496 **EMPLOYEES** 