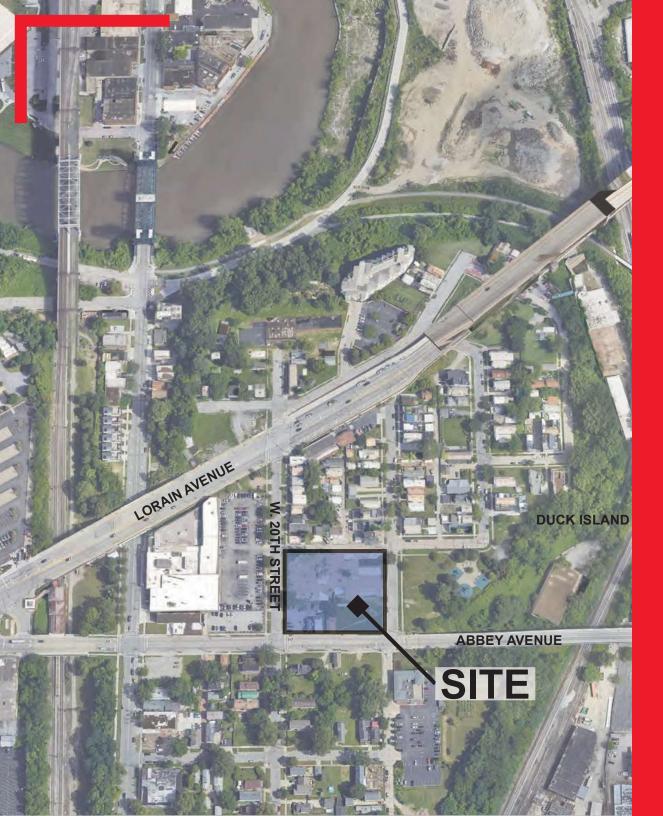

# FEATURES

- Rare new construction Duck Island retail opportunity
- 1,795 SF available on the corner of Abbey Avenue and West 20th Street
- Excellent visibility from the street with great signage potential

## 1910 ABBEY ROAD CLEVELAND, OHIO 44113