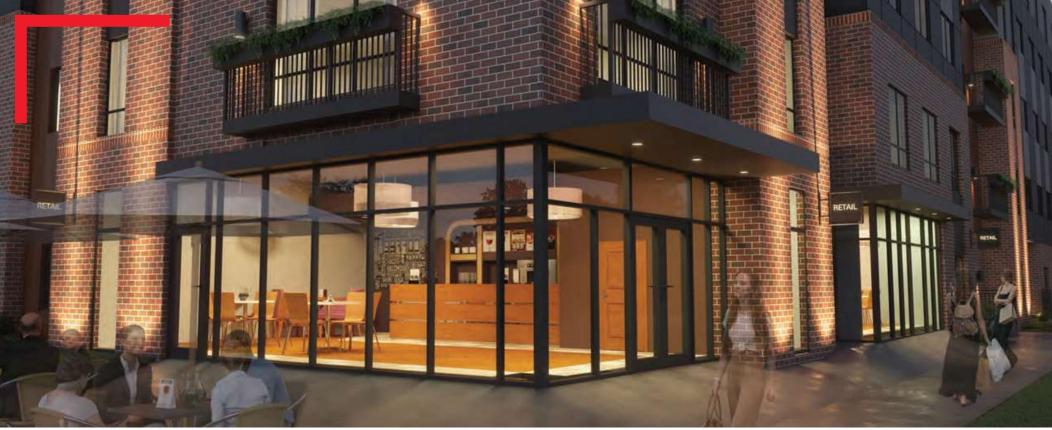

# FEATURES

- Rare new construction Duck Island retail opportunity
- 1,795 SF available on the corner of Abbey Avenue and West 20th Street
- Excellent visibility from the street with great signage potential

**AVAILABILITY** 1,795 SF

LEASE RATE \$18.00/SF

261,193 **POPULATION** 

120,843 \$65,235 **AVG HH INCOME** 

12,607 **BUSINESSES** 

186,496 **EMPLOYEES** 