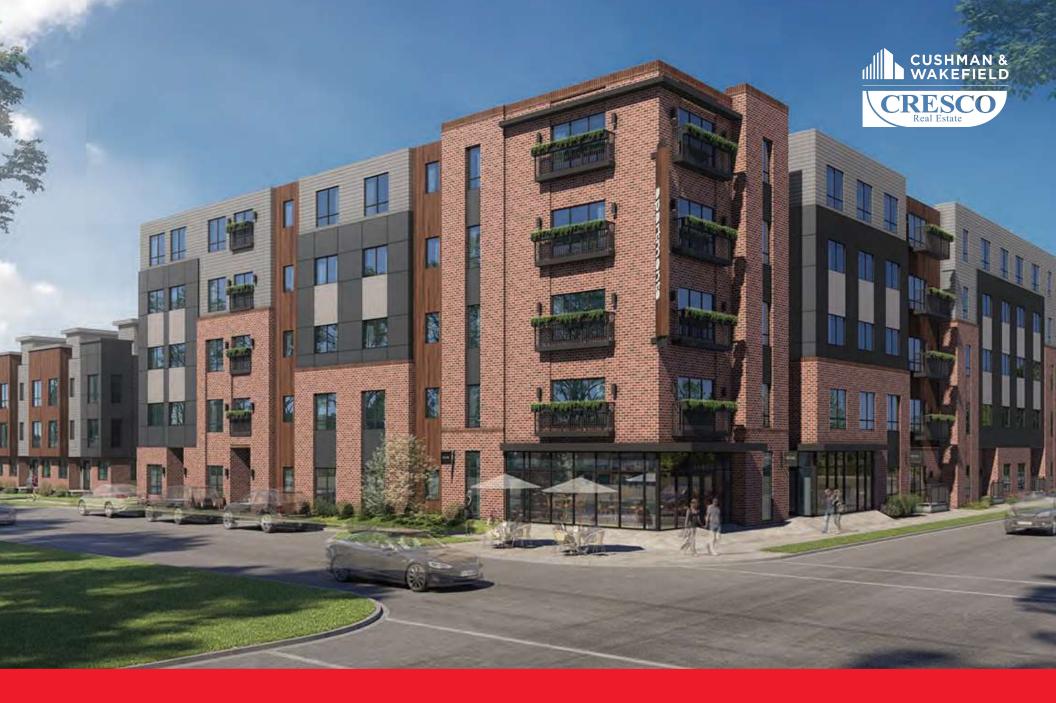

# DUCK ISLAND RETAIL OPPORTUNITY

1910 ABBEY ROAD, CLEVELAND, OHIO 44113

# FEATURES

- Rare new construction Duck Island retail opportunity
- 1,795 SF available on the corner of Abbey Avenue and West 20th Street
- Excellent visibility from the street with great signage potential