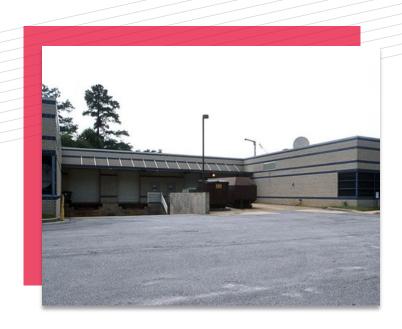

# **PROPERTY HIGHLIGHTS**

- Unique In-Fill Asset
- Single or Multi-Tenant Flex / Light Industrial
- Built in 1986
- +155 Auto Spaces
- Office Space can be reduced
- 18' Warehouse Clear Height
- Rear Load with 2 Dock High Doors and 2
   Drive In Doors
- Wet Sprinkler System