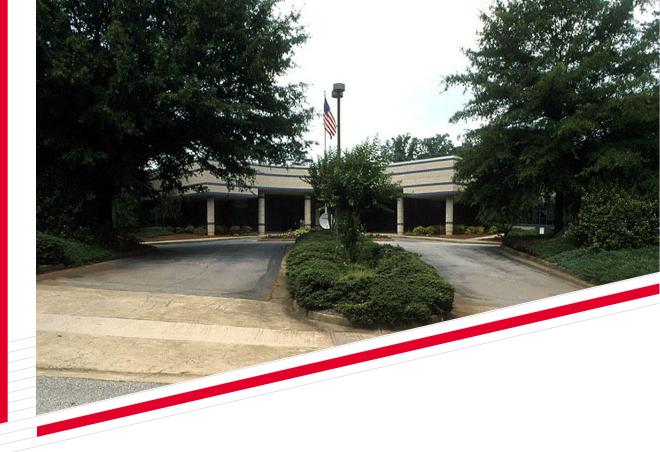

# 11350 TECHNOLOGY CIRCLE

JOHNS CREEK, GA 30097

AVAILABLE FOR SALE OR LEASE

# **PROPERTY HIGHLIGHTS**

- Unique In-Fill Asset
- Single or Multi-Tenant Flex / Light Industrial
- Built in 1986
- +155 Auto Spaces
- Office Space can be reduced
- 18' Warehouse Clear Height
- Rear Load with 2 Dock High Doors and 2
   Drive In Doors
- Wet Sprinkler System