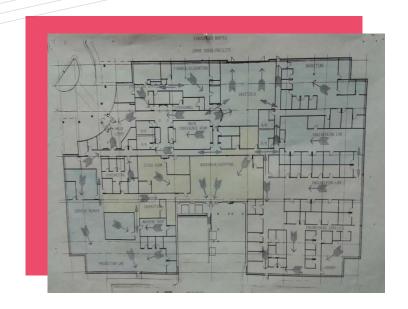

# **PROPERTY HIGHLIGHTS**

- Unique In-Fill Asset
- Single or Multi-Tenant Flex / Light Industrial
- Built in 1986
- +155 Auto Spaces
- Office Space can be reduced
- 18' Warehouse Clear Height
- Rear Load with 2 Dock High Doors and 2
   Drive In Doors
- Wet Sprinkler System