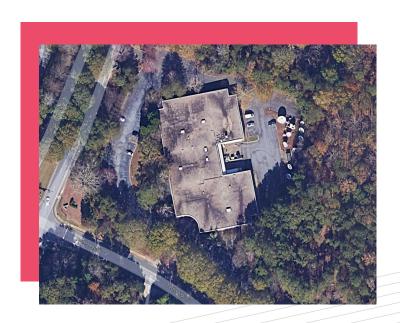

- 11350 Technology Circle is located within Technology Park of Johns Creek, developed in the mid-1980's as a suburban work, shop and live office park.
- Technology Park is situated in the central northernmost section of Johns Creek and is bounded to the north by Forsyth County, to the west by the city of Johns Creek, to the south by Abbotts Bridge and Bell Roads, and to the east by the Shakerag Community Area.