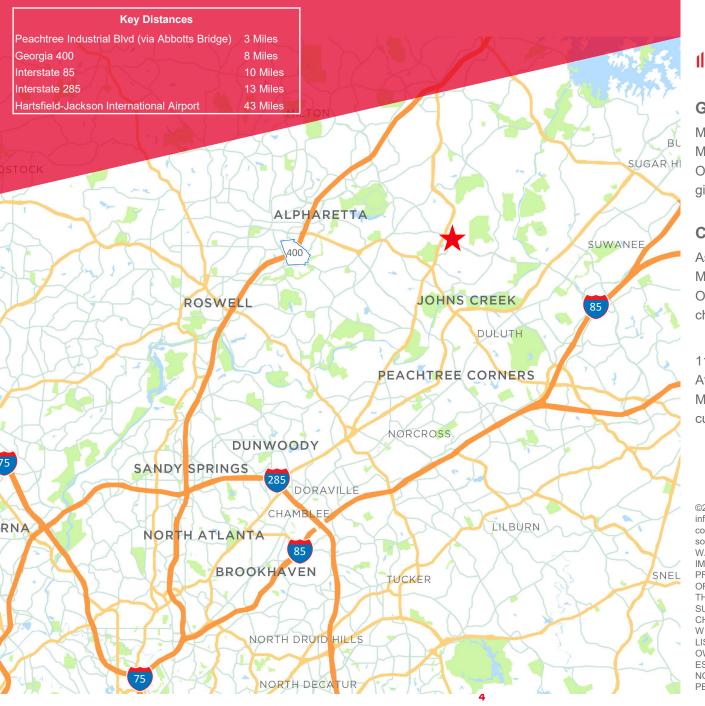

### ABUNDANCE OF LABOR...

- In October 2021, Johns Creek adopted the Town Center Vision and Plan to redevelop Technology Park into a "live-work-play" destination over a phased 20-year period.
- Technology Park is surrounded by numerous dining, shopping and lodging opportunities, along with greenspace, lakes and walking trails, as well as the City of Johns Creek city hall.

- 11350 Technology Circle is located within Technology Park of Johns Creek, developed in the mid-1980's as a suburban work, shop and live office park.
- Technology Park is situated in the central northernmost section of Johns Creek and is bounded to the north by Forsyth County, to the west by the city of Johns Creek, to the south by Abbotts Bridge and Bell Roads, and to the east by the Shakerag Community Area.

## ...AND LOADS OF AMENITIES