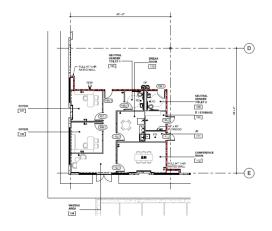

3825 Kennesaw 75 Pkwy Bldg 200 Kennesaw, GA 30144



# **INFORMATION**

| Total Available    | 30,000 sf - 71,542 sf |
|--------------------|-----------------------|
| Office Space       | ≈ 1,600 sf            |
| Dock High          | 16 (9' x 10')         |
| Drive-Ins          | 2 (20' x 20')         |
| Ceiling Height     | 28'                   |
| Column Spacing     | 50' x 52'             |
| Sprinkler          | ESFR                  |
| Parking            | 96 Parking Spaces     |
| Additional Parking | 67 Parking Spaces     |
| Outside Storage    | Available             |
| Type of Roof       | R-20 Roof Insulation  |
|                    |                       |



3825 Kennesaw 75 Pkwy Bldg 200 Kennesaw, GA 30144



### **WAREHOUSE**



## **OFFICE**

### ADDITIONAL PARKING







3825 Kennesaw 75 Pkwy Bldg 200 Kennesaw, GA 30144





#### LISA PITTMAN, SIOR

Executive Director
Office +1 404 853 5277
Cell +1 404 309 5309
brian.monaghan@cushwake.com

#### **ADAM THOMAS**

Director, CCIM
Office +1 404 853 5318
Cell +1 770 361 2530
adam.thomas@cushwake.com