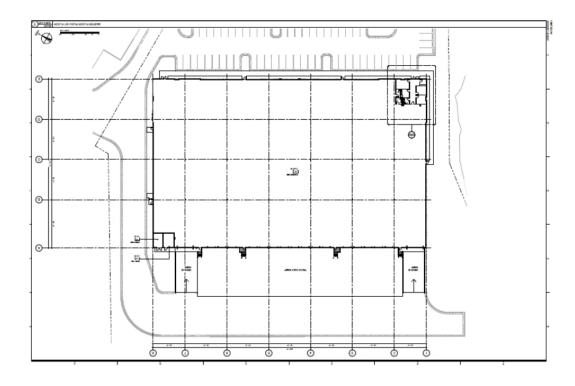

# **INFORMATION**

| Total Available    | 30,000 sf - 71,542 sf |
|--------------------|-----------------------|
| Office Space       | ≈ 1,600 sf            |
| Dock High          | 16 (9' x 10')         |
| Drive-Ins          | 2 (20' x 20')         |
| Ceiling Height     | 28'                   |
| Column Spacing     | 50' x 52'             |
| Sprinkler          | ESFR                  |
| Parking            | 96 Parking Spaces     |
| Additional Parking | 67 Parking Spaces     |
| Outside Storage    | Available             |
| Type of Roof       | R-20 Roof Insulation  |
|                    |                       |

### **WAREHOUSE**

### ADDITIONAL PARKING

3825 Kennesaw 75 Pkwy Bldg 200 Kennesaw, GA 30144