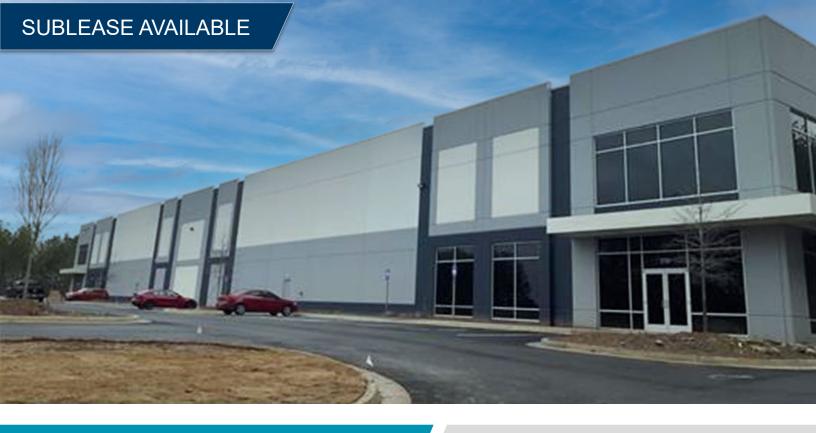

3825 Kennesaw 75 Pkwy Bldg 200 Kennesaw, GA 30144

71,542 SF Building

30,000 SF - 71,542 SF Available

1,600 SF Office

### SUBLEASE HIGHLIGHTS

- Available Now
- 16 Dock High / 2 Drive In
- Outdoor Storage Available
- Short-term lease options

3825 Kennesaw 75 Pkwy Bldg 200 Kennesaw, GA 30144