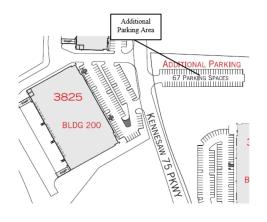

### ADDITIONAL PARKING

3825 Kennesaw 75 Pkwy Bldg 200 Kennesaw, GA 30144

# **INFORMATION**

| Total Available    | 30,000 sf - 71,542 sf |
|--------------------|-----------------------|
| Office Space       | ≈ 1,600 sf            |
| Dock High          | 16 (9' x 10')         |
| Drive-Ins          | 2 (20' x 20')         |
| Ceiling Height     | 28'                   |
| Column Spacing     | 50' x 52'             |
| Sprinkler          | ESFR                  |
| Parking            | 96 Parking Spaces     |
| Additional Parking | 67 Parking Spaces     |
| Outside Storage    | Available             |
| Type of Roof       | R-20 Roof Insulation  |
|                    |                       |