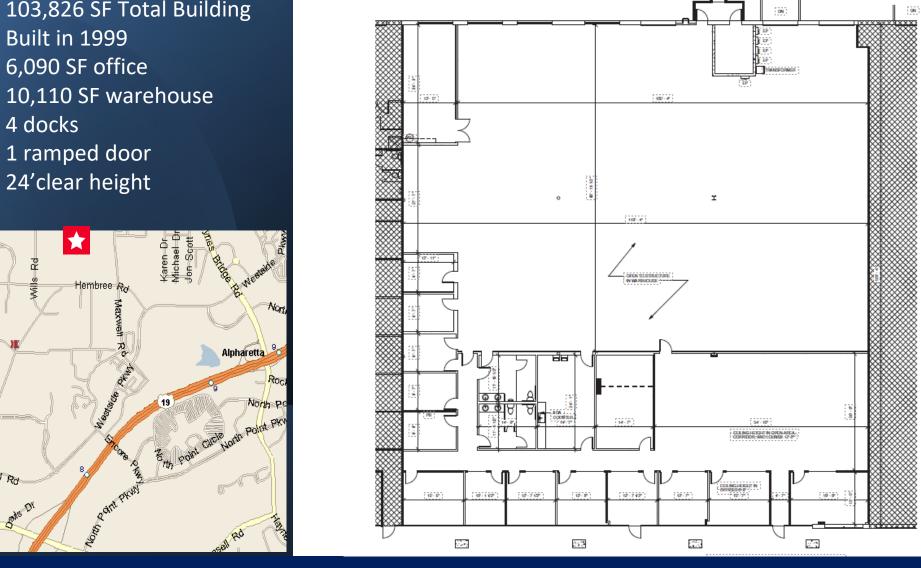

## Floor Plan – Suite 110 16,200 SF

- 103,826 SF Total Building
- Built in 1999

- 4 docks

©2022 Cushman & Wakefield. All rights reserved.

This information has been obtained from sources believed to be reliable but has not