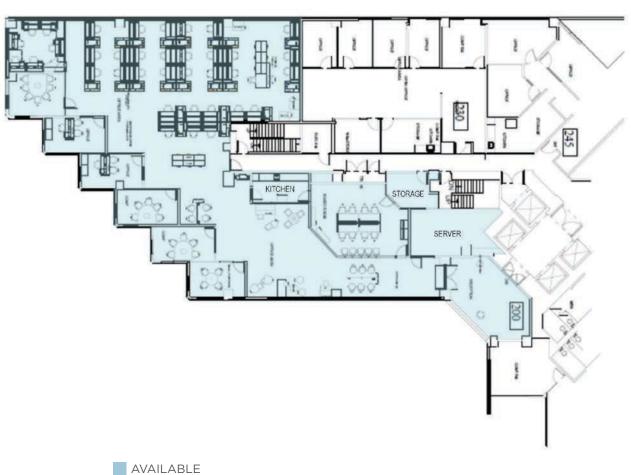

FOR SUBLEASE







- Adjacent to 224-Room Juniper Hotel, Parkview Kitchen & Spirits
- Swimming Pool & Showers on Site
- Fitness Center
- Retail Center on Site including Le Boulanger Restaurant & Bakery
- Sublease Expiration date 9/30/2020
- Longer Term Available on a Direct Basis

## FLOOR PLAN

SUITE 150: ±6,883 SF



AVAILABLE
Floor plan not to scale

## FLOOR PLAN

SUITE 200: ±7,708 SF



AVAILABLE
Floor plan not to scale







#### Dunbar Drive Prune Tree Lane **AMENITIES** Drive: Restaurants rive: Juniper Hotel Cupertino, Garden Gate Drive Curio Collection by Hilton Parkview Kitchen and Spirits Le Boulanger **R3** Pho Ha Noi **R4** Aives Drive Alves Drive TLT & Grill R5 R15 R6 Lee's Sandwiches TLT & Gril **R7** R10 **R8** I Heart Bento Cupertino Pizza My Heart **R9** R16 R2 R3 Shaan **R10** S5 R9 Sushi Kuni **R11** Scofield Drive Payage XLB Kitchen Scofield Drive R8 **CUPERTINO** Qin-Tang Charm **R13 CITY CENTER** Desi Adda **R14** Sunrise Drive Mandarin Gourmet Cupertino R12 Pepper Tree Lane **Boudin SF R16 R14 R17** Crab Lover R17 Shelly Drive Shelly Drive R13 Spicy Station **R18** R19 R20 **Coffee Society R19** Curry House **R20 Shopping S1** Target McClellan Road S