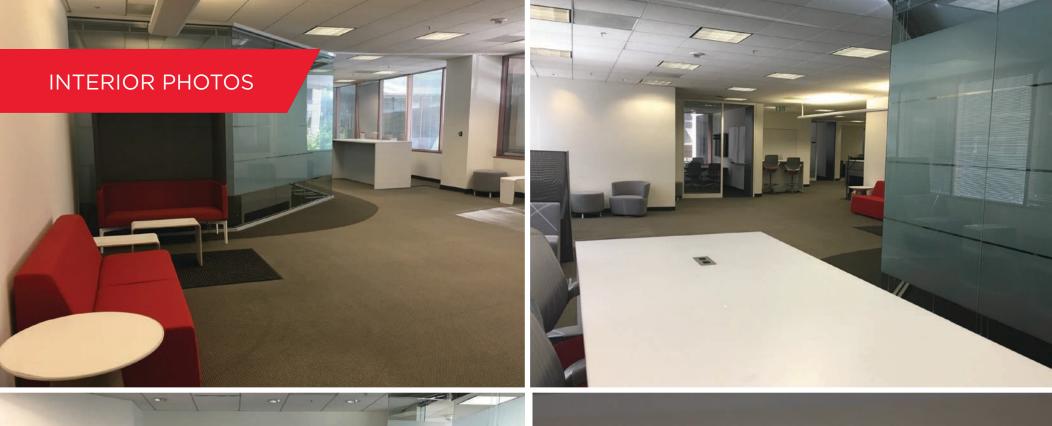

FOR SUBLEASE

- Adjacent to 224-Room Juniper Hotel, Parkview Kitchen & Spirits
- Swimming Pool & Showers on Site
- Fitness Center
- Retail Center on Site including Le Boulanger Restaurant & Bakery
- Sublease Expiration date 9/30/2020
- Longer Term Available on a Direct Basis