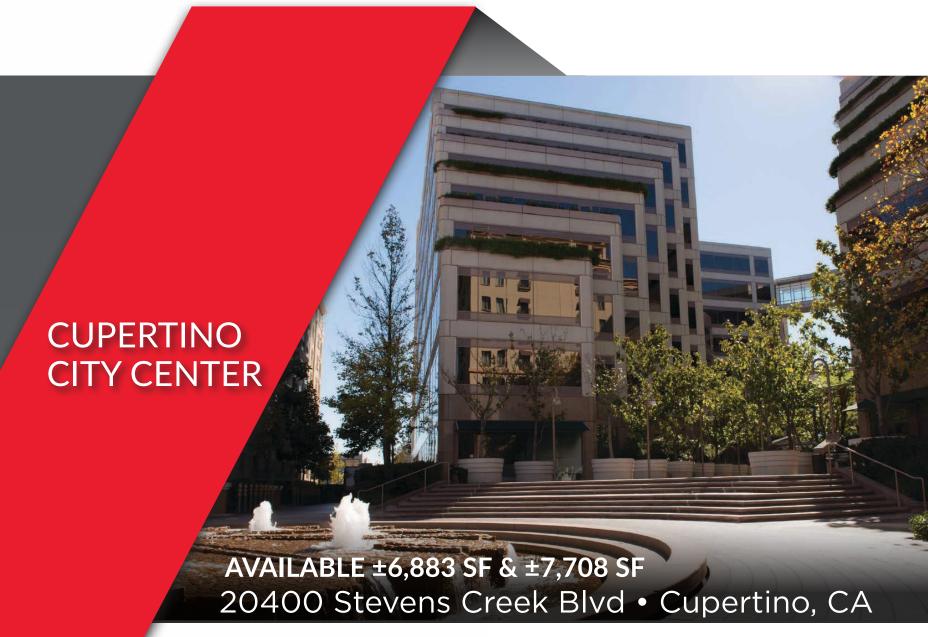

FOR SUBLEASE







- Adjacent to 224-Room Juniper Hotel, Parkview Kitchen & Spirits
- Swimming Pool & Showers on Site
- Fitness Center
- Retail Center on Site including Le Boulanger Restaurant & Bakery
- Sublease Expiration date 9/30/2020
- Longer Term Available on a Direct Basis

## FLOOR PLAN

SUITE 150: ±6,883 SF



AVAILABLE
Floor plan not to scale

## FLOOR PLAN

SUITE 200: ±7,708 SF



AVAILABLE
Floor plan not to scale







#### Dunbar Drive Prune Tree Lane **AMENITIES** Drive: Restaurants rive: Juniper Hotel Cupertino, Garden Gate Drive Curio Collection by Hilton Parkview Kitchen and Spirits Le Boulanger **R3** Pho Ha Noi **R4** Aives Drive Alves Drive TLT & Grill R5 R15 R6 Lee's Sandwiches TLT & Gril **R7** R10 **R8** I Heart Bento Cupertino Pizza My Heart **R9** R16 R2 R3 Shaan **R10** S5 R9 S