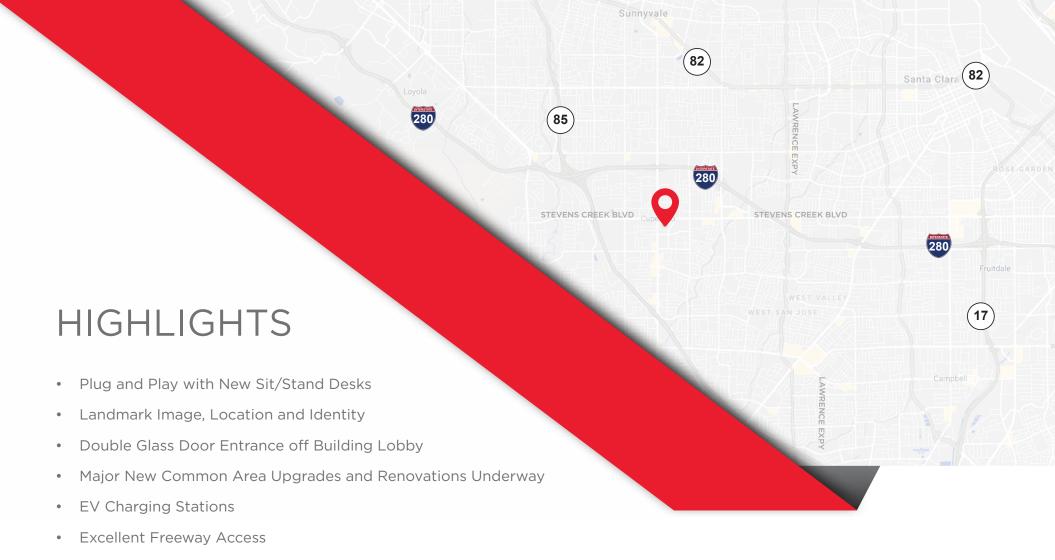

#### Dunbar Drive Prune Tree Lane **AMENITIES** Drive: Restaurants rive: Juniper Hotel Cupertino, Garden Gate Drive Curio Collection by Hilton Parkview Kitchen and Spirits Le Boulanger **R3** Pho Ha Noi **R4** Aives Drive Alves Drive TLT & Grill R5 R15 R6 Lee's Sandwiches TLT & Gril **R7** R10 **R8** I Heart Bento Cupertino Pizza My Heart **R9** R16 R2 R3 Shaan **R10** S5 R9 Sushi Kuni **R11** Scofield Drive Payage XLB Kitchen Scofield Drive R8 **CUPERTINO** Qin-Tang Charm **R13 CITY CENTER** Desi Adda **R14** Sunrise Drive Mandarin Gourmet Cupertino R12 Pepper Tree Lane **Boudin SF R16 R14 R17** Crab Lover R17 Shelly Drive Shelly Drive R13 Spicy Station **R18** R19 R20 **Coffee Society R19** Curry House **R20 Shopping S1** Target McClellan Road Sprouts Market **S2** Suisun Drive Suisun D **S3** The UPS Store CVS **S4** Clay Street Erin Way **S5** Staples Whole Foods **S6** Kirwin Lane-OpenStreetMap\* lor Gillick Way

#### 20400 Stevens Creek Blvd Cupertino, California