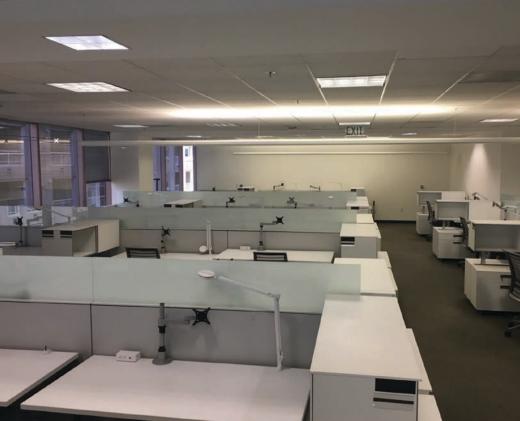

FOR SUBLEASE

- Adjacent to 224-Room Juniper Hotel, Parkview Kitchen & Spirits
- Swimming Pool & Showers on Site
- Fitness Center
- Retail Center on Site including Le Boulanger Restaurant & Bakery
- Sublease Expiration date 9/30/2020
- Longer Term Available on a Direct Basis