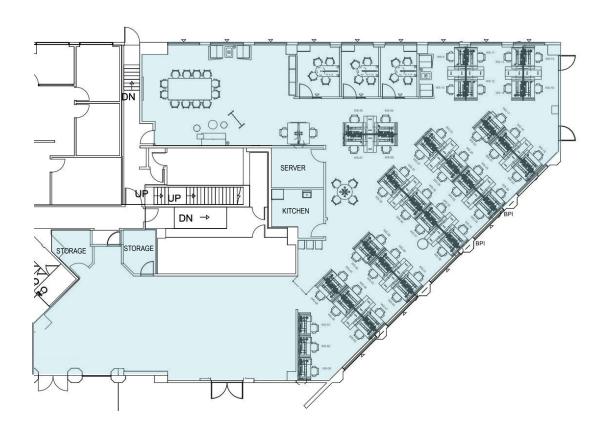

FOR SUBLEASE







- Adjacent to 224-Room Juniper Hotel, Parkview Kitchen & Spirits
- Swimming Pool & Showers on Site
- Fitness Center
- Retail Center on Site including Le Boulanger Restaurant & Bakery
- Sublease Expiration date 9/30/2020
- Longer Term Available on a Direct Basis

## FLOOR PLAN

SUITE 150: ±6,883 SF



AVAILABLE
Floor plan not to scale

## FLOOR PLAN

SUITE 200: ±7,708 SF



AVAILABLE
Floor plan not to scale







#### Dunbar Drive Prune Tree Lane **AMENITIES** Drive: Restaurants rive: Juniper Hotel Cupertino, Garden Gate Drive Curio Collection by Hilton Parkview Kitchen and Spirits Le Boulanger **R3** Pho Ha Noi **R4** Aives Drive Alves Drive TLT & Grill R5 R15 R6 Lee's Sandwiches TLT & Gril **R7** R10 **R8** I Heart Bento Cupertino Pizza My Heart **R9** R16 R2 R3 Shaan **R10** S5 R9 Sushi Kuni **R11** Scofield Drive Payage XLB Kitchen Scofield Drive R8 **CUPERTINO** Qin-Tang Charm **R13 CITY CENTER** Desi Adda **R14** Sunrise Drive Mandarin Gourmet Cupertino R12 Pepper Tree Lane **Boudin SF R16 R14 R17** Crab Lover R17 Shelly Drive Shelly Drive R13 Spicy Station **R18** R19 R20 **Co