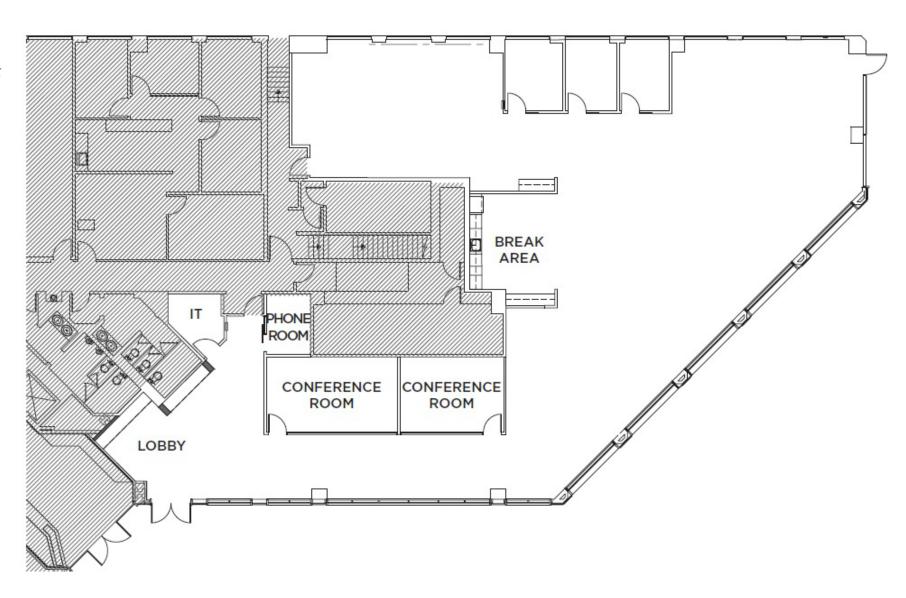

ENESS OF THE INFORMATION CONTAINED HEREIN, AND SAME IS SUBMITTED SUBJECT TO ERRORS, OMISSIONS, CHANGE OF PRICE, RENTAL OR OTHER CONDITIONS, WITHDRAWAL WITHOUT NOTICE, AND TO ANY SPECIAL LISTING CONDITIONS IMPOSED BY THE PROPERTY OWNER(S). AS APPLICABLE, WE MAKE NO REPRESENTATION AS TO THE CONDITION OF THE PROPERTY (OR PROPERTIES) IN QUESTION.



- Office Space at Cupertino City Center Towers for Sublease (LED: 11/30/2026)
- Adjacent to Juniper Hotel, Parkview Kitchen & Spirits
- Retail Center On-Site with Le Boulanger Restaurant & Bakery
- Fitness Center, Swimming Pool & Showers in the Professionally Managed Complex
- Easy Access to Hwys 280, 85 and Lawrence Expressway
- EV Charging Stations
- Excellent Location & Identity

### **NEARBY COMPANIES**





## FLOOR PLAN

SUITE 150 ±6,850 SF





## **BUILDING FEATURES**











# **AREA AMENITIES**

## 20400 STEVENS CREEK BLVD.