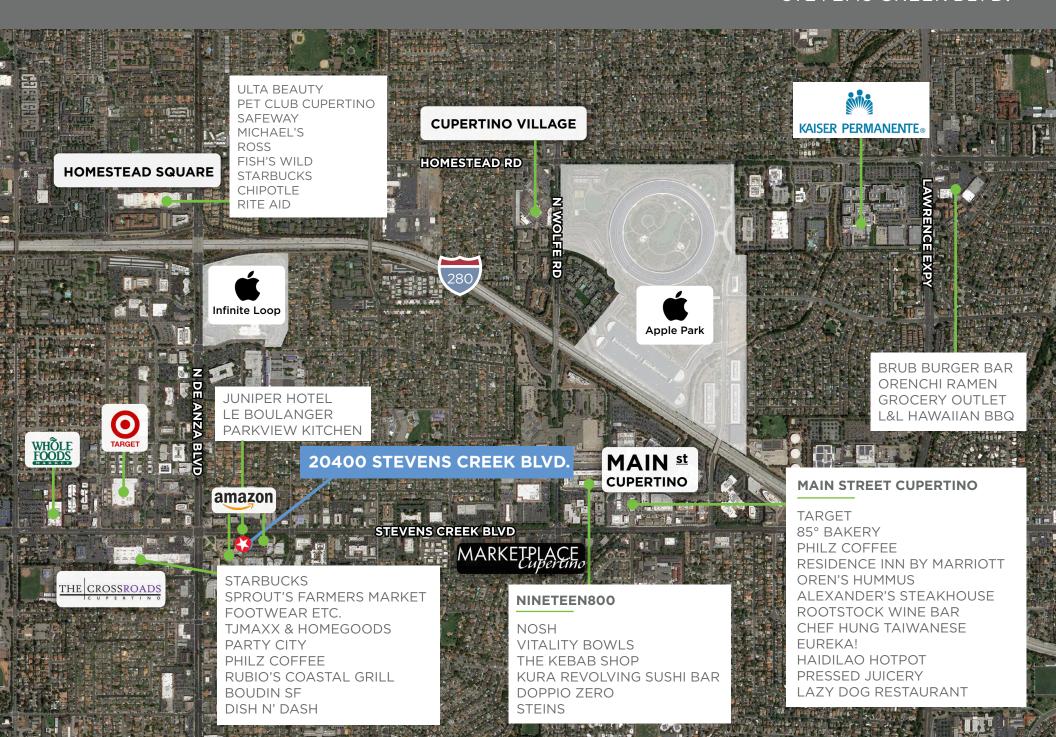

S, CHANGE OF PRICE, RENTAL OR OTHER CONDITIONS, WITHDRAWAL WITHOUT NOTICE, AND TO ANY SPECIAL LISTING CONDITIONS IMPOSED BY THE PROPERTY OWNER(S). AS APPLICABLE, WE MAKE NO REPRESENTATION AS TO THE CONDITION OF THE PROPERTY (OR PROPERTIES) IN QUESTION.



- Office Space at Cupertino City Center Towers for Sublease (LED: 11/30/2026)
- Adjacent to Juniper Hotel, Parkview Kitchen & Spirits
- Retail Center On-Site with Le Boulanger Restaurant & Bakery
- Fitness Center, Swimming Pool & Showers in the Professionally Managed Complex
- Easy Access to Hwys 280, 85 and Lawrence Expressway
- EV Charging Stations
- Excellent Location & Identity

### **NEARBY COMPANIES**





## FLOOR PLAN

SUITE 150 ±6,850 SF





## **BUILDING FEATURES**











# **AREA AMENITIES**

## 20400 STEVENS CREEK BLVD.