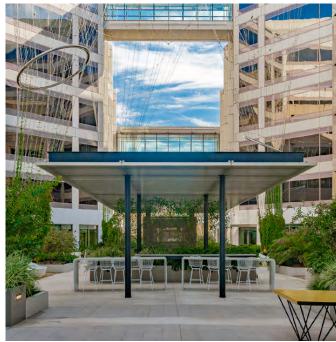

- Office Space at Cupertino City Center Towers for Sublease (LED: 11/30/2026)
- Adjacent to Juniper Hotel, Parkview Kitchen & Spirits
- Retail Center On-Site with Le Boulanger Restaurant & Bakery
- Fitness Center, Swimming Pool & Showers in the Professionally Managed Complex
- Easy Access to Hwys 280, 85 and Lawrence Expressway
- EV Charging Stations
- Excellent Location & Identity