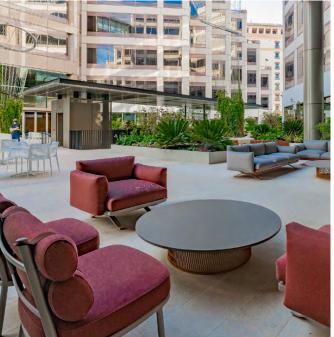

- Office Space at Cupertino City Center Towers for Sublease (LED: 11/30/2026)
- Adjacent to Juniper Hotel, Parkview Kitchen & Spirits
- Retail Center On-Site with Le Boulanger Restaurant & Bakery
- Fitness Center, Swimming Pool & Showers in the Professionally Managed Complex
- Easy Access to Hwys 280, 85 and Lawrence Expressway
- EV Charging Stations
- Excellent Location & Identity