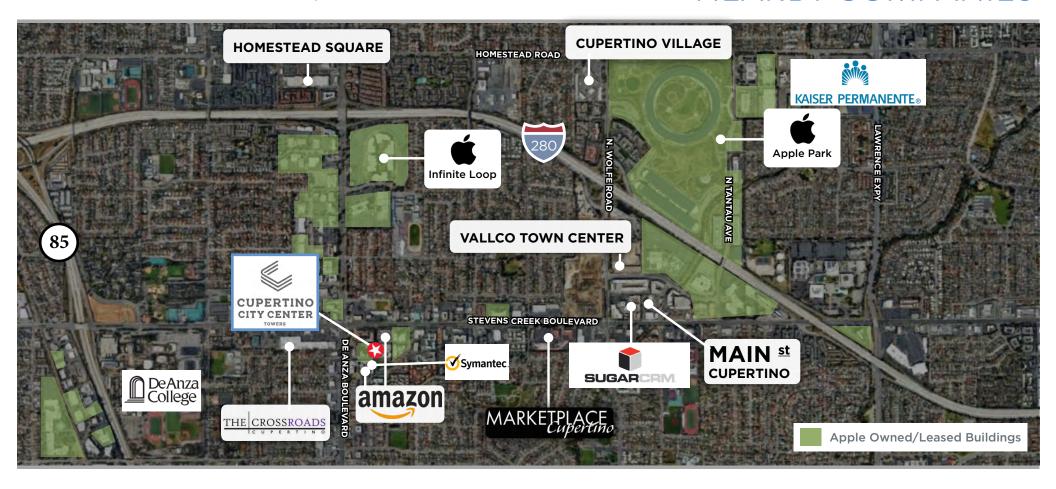

LIED, IS MADE TO THE ACCURACY OR COMPLETENESS OF THE INFORMATION CONTAINED HEREIN, AND SAME IS SUBMITTED SUBJECT TO ERRORS, OMISSIONS, CHANGE OF PRICE, RENTAL OR OTHER CONDITIONS, WITHDRAWAL WITHOUT NOTICE, AND TO ANY SPECIAL LISTING CONDITIONS IMPOSED BY THE PROPERTY OWNER(S). AS APPLICABLE, WE MAKE NO REPRESENTATION AS TO THE CONDITION OF THE PROPERTY (OR PROPERTIES) IN QUESTION.



- Office Space at Cupertino City Center Towers for Sublease (LED: 11/30/2026)
- Adjacent to Juniper Hotel, Parkview Kitchen & Spirits
- Retail Center On-Site with Le Boulanger Restaurant & Bakery
- Fitness Center, Swimming Pool & Showers in the Professionally Managed Complex
- Easy Access to Hwys 280, 85 and Lawrence Expressway
- EV Charging Stations
- Excellent Location & Identity

### **NEARBY COMPANIES**





## FLOOR PLAN

SUITE 150 ±6,850 SF





## **BUILDING FEATURES**











# **AREA AMENITIES**

## 20400 STEVENS CREEK BLVD.