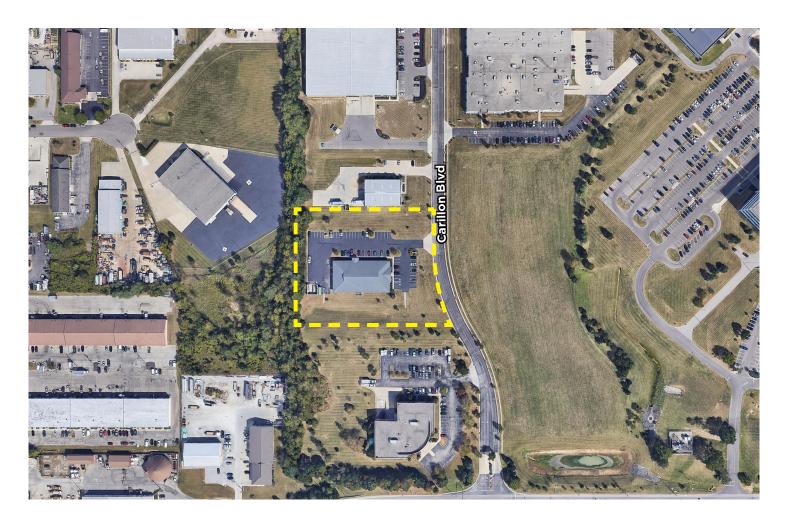

FORMANCE.

# FOR SUBLEASE 1780 CARILLON BLVD.

CINCINNATI, OH 45240

### **BUILDING SPECIFICATIONS**

### **SUBLEASE RATE: \$9.00/PSF NNN**

| LOCATION      | Cincinnati, OH  | LIGHTING             | LED                |
|---------------|-----------------|----------------------|--------------------|
| BUILDING SIZE | 13,175 Total SF | DRIVE-IN DOORS       | (1) Drive-in Door  |
| LAB SIZE      | 4,480 Total SF  | ELECTRIC             | 480 Volt; 3 Phase  |
| ACRES         | 3.00            | PARKING              | 50 Spaces          |
| CONSTRUCTION  | Masonary        | ZONING               | SPA-3 Forest Park  |
| CLEAR HEIGHT  | 12'             | REAL ESTATE<br>TAXES | \$41,544.86 (2024) |
| ROOF          | Asphalt Shingle |                      |                    |

#### SITE AERIAL



### **FOR SUBLEASE** 1780 CARILLON BLVD.

CINCINNATI, OH 45240



### **FLOOR PLAN**







# FOR SUBLEASE 1780 CARILLON BLVD.

CINCINNATI, OH 45240

### SITE PLAN



# FOR SUBLEASE 1780 CARILLON BLVD.

CINCINNATI, OH 45240

#### **AERIAL LOCATION**



For more information, contact:

Dave Kelly Managing Director +1 513 290 4651 dave.kelly@cushwake.com Seattle Stein Director +1 513 763 3027 seattle.stein@cushwake.com

201 E. Fourth Street, Suite 1800 Cincinnati, OH 45202 P: +1513 421 4884 cushmanwakefield.com