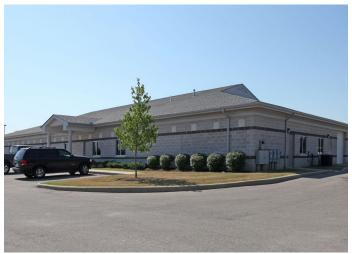

### PROPERTY HIGHLIGHTS

- 13,200 Total SF
- 3.00 Acres
- Sublease expires January 31, 2031
- Built in 2008
- (1) Grade-Level Door
- Located just minutes from I-275
- Many local amenities nearby

For more information, contact:

### **BUILDING SPECIFICATIONS**

### **SUBLEASE RATE: \$9.00/PSF NNN**

| LOCATION      | Cincinnati, OH  | LIGHTING             | LED                |
|---------------|-----------------|----------------------|--------------------|
| BUILDING SIZE | 13,175 Total SF | DRIVE-IN DOORS       | (1) Drive-in Door  |
| LAB SIZE      | 4,480 Total SF  | ELECTRIC             | 480 Volt; 3 Phase  |
| ACRES         | 3.00            | PARKING              | 50 Spaces          |
| CONSTRUCTION  | Masonary        | ZONING               | SPA-3 Forest Park  |
| CLEAR HEIGHT  | 12'             | REAL ESTATE<br>TAXES | \$41,544.86 (2024) |
| ROOF          | Asphalt Shingle |                      |                    |