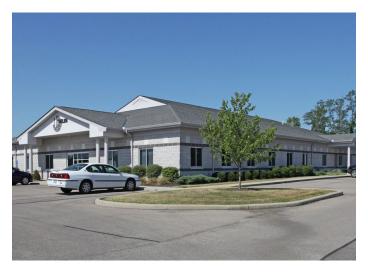

### PROPERTY HIGHLIGHTS

- 13,200 Total SF
- 3.00 Acres
- Sublease expires January 31, 2031
- Built in 2008
- (1) Grade-Level Door
- Located just minutes from I-275
- Many local amenities nearby

For more information, contact:

### **BUILDING SPECIFICATIONS**

### **SUBLEASE RATE: \$9.00/PSF NNN**

| LOCATION      | Cincinnati, OH  | LIGHTING             | LED                |
|---------------|-----------------|----------------------|--------------------|
| BUILDING SIZE | 13,175 Total SF | DRIVE-IN DOORS       | (1) Drive-in Door  |
| LAB SIZE      | 4,480 Total SF  | ELECTRIC             | 480 Volt; 3 Phase  |
| ACRES         | 3.00            | PARKING              | 50 Spaces          |
| CONSTRUCTION  | Masonary        | ZONING               | SPA-3 Forest Park  |
| CLEAR HEIGHT  | 12'             | REAL ESTATE<br>TAXES | \$41,544.86 (2024) |
| ROOF          | Asphalt Shingle |                      |                    |