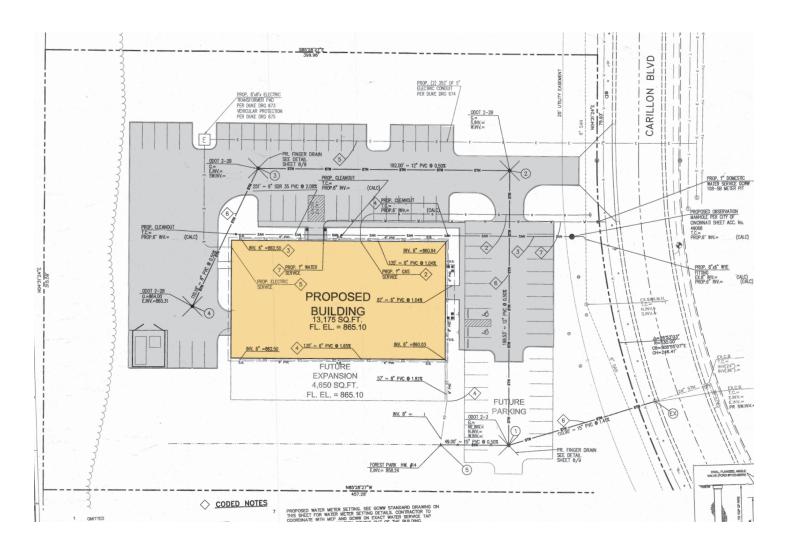

ti, OH  | LIGHTING             | LED                |
|---------------|-----------------|----------------------|--------------------|
| BUILDING SIZE | 13,175 Total SF | DRIVE-IN DOORS       | (1) Drive-in Door  |
| LAB SIZE      | 4,480 Total SF  | ELECTRIC             | 480 Volt; 3 Phase  |
| ACRES         | 3.00            | PARKING              | 50 Spaces          |
| CONSTRUCTION  | Masonary        | ZONING               | SPA-3 Forest Park  |
| CLEAR HEIGHT  | 12'             | REAL ESTATE<br>TAXES | \$41,544.86 (2024) |
| ROOF          | Asphalt Shingle |                      |                    |

#### SITE AERIAL



### **FOR SUBLEASE** 1780 CARILLON BLVD.

CINCINNATI, OH 45240



### **FLOOR PLAN**







# FOR SUBLEASE 1780 CARILLON BLVD.

CINCINNATI, OH 45240

### SITE PLAN



# FOR SUBLEASE 1780 CARILLON BLVD.

CINCINNATI, OH 45240

#### **AERIAL LOCATION**



For more information, contact:

Dave Kelly Managing Director +1 513 290 4651 dave.kelly@cushwake.com Seattle Stein Director +1 513 763 3027 seattle.stein@cushwake.com

201 E. Fourth Street, Suite 1800 Cincinnati, OH 45202 P: +1513 421 4884 cushmanwakefield.com