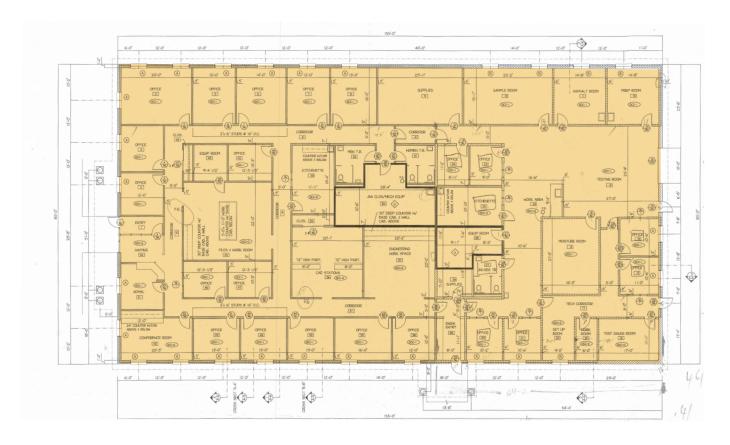

IFICATIONS**

### **SUBLEASE RATE: \$9.00/PSF NNN**

| LOCATION      | Cincinnati, OH  | LIGHTING             | LED                |
|---------------|-----------------|----------------------|--------------------|
| BUILDING SIZE | 13,175 Total SF | DRIVE-IN DOORS       | (1) Drive-in Door  |
| LAB SIZE      | 4,480 Total SF  | ELECTRIC             | 480 Volt; 3 Phase  |
| ACRES         | 3.00            | PARKING              | 50 Spaces          |
| CONSTRUCTION  | Masonary        | ZONING               | SPA-3 Forest Park  |
| CLEAR HEIGHT  | 12'             | REAL ESTATE<br>TAXES | \$41,544.86 (2024) |
| ROOF          | Asphalt Shingle |                      |                    |

#### SITE AERIAL



### **FOR SUBLEASE** 1780 CARILLON BLVD.

CINCINNATI, OH 45240



### **FLOOR PLAN**







# FOR SUBLEASE 1780 CARILLON BLVD.

CINCINNATI, OH 45240

### SITE PLAN



# FOR SUBLEASE 1780 CARILLON BLVD.

CINCINNATI, OH 45240

#### **AERIAL LOCATION**



For more information, contact:

Dave Kelly Managing Director +1 513 290 4651 dave.kelly@cushwake.com Seattle Stein Director +1 513 763 3027 seattle.stein@cushwake.com

201 E. Fourth Street, Suite 1800 Cincinnati, OH 45202 P: +1513 421 4884 cushmanwakefield.com