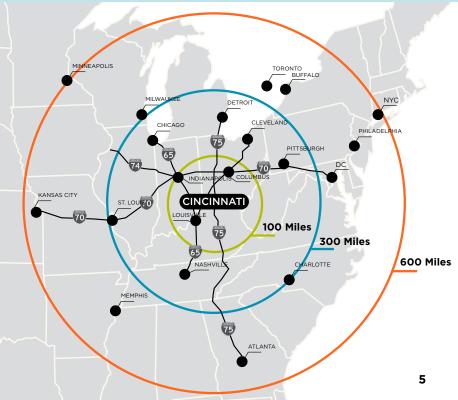

The city of Forest Park is a leader in the field for economic development and is made up of over 600 successful companies.

Forest Park is a one-day drive from 60% of the U.S. population, the nexus where three interstate highways meet, including I-75 linking Michigan to Florida. We're home to the Cincinnati/Northern Kentucky International Airport (CVG), which offers 165 peak-day flights, is home to DHL's North America super-hub and is the home of the Amazon Air cargo hub.