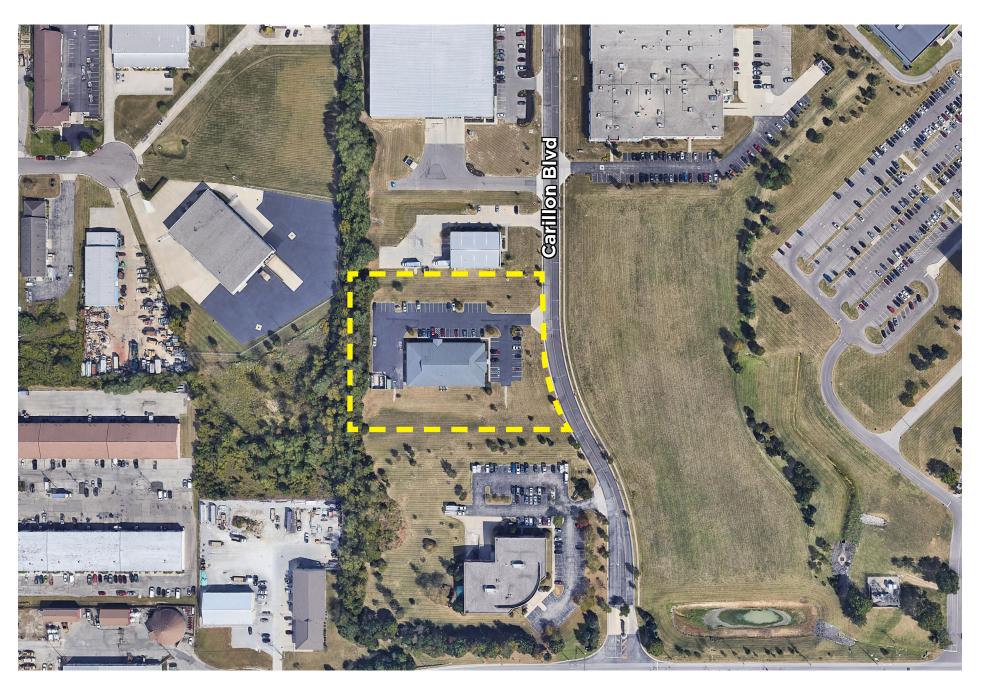

# 1780 CARILLON BLVD

OFFICE-SERVICE BUILDING FOR SALE

CINCINNATI, OH 45240

SALE PRICE: \$1,200,000





# PROPERTY HIGHLIGHTS

13,200

**SF TOTAL** 

3.00

**ACRES** 

DRIVE-IN

100% HVAC

LEASED 12/31/2031 8,695

**SF OFFICE** 

50

**PARKING SPACES** 

2008

**YEAR BUILT** 

12'

**CLEAR HEIGHT** 

ROOF

## SITE PLAN



### FLOOR PLAN





# Conveniences to local businesses in addition to the many services and resources provided."

### LOCATION

### **HIGHLIGHTS**

With 3 major highways, multiple railroads, and nationally recognized colleges and universities, Hamilton County boasts many conveniences to local businesses in addition to the many services and resources provided. Aside from a large metropolis in Cincinnati, the county contains many revitalized suburbs and other residential communities.

The city of Forest Park is a leader in the field for economic development and is made up of over 600 successful companies.

Forest Park is a one-day drive from 60% of the U.S. population, the nexus where three interstate highways meet, including I-75 linking Michigan to Florida. We're home to the Cincinnati/N