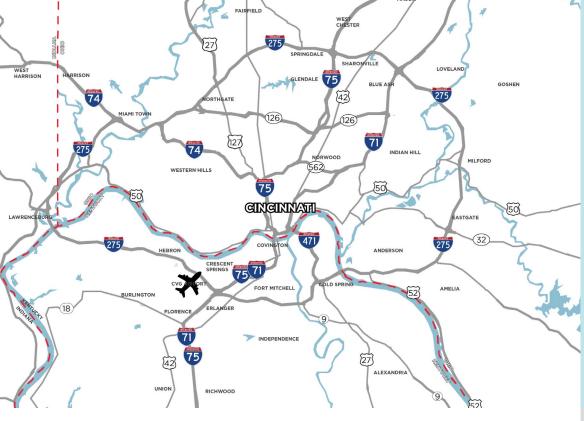

### LOCATION

### **HIGHLIGHTS**

With 3 major highways, multiple railroads, and nationally recognized colleges and universities, Hamilton County boasts many conveniences to local businesses in addition to the many services and resources provided. Aside from a large metropolis in Cincinnati, the county contains many revitalized suburbs and other residential communities.

The city of Forest Park is a leader in the field for economic development and is made up of over 600 successful companies.

Forest Park is a one-day drive from 60% of the U.S. population, the nexus where three interstate highways meet, including I-75 linking Michigan to Florida. We're home to the Cincinnati/Northern Kentucky International Airport (CVG), which offers 165 peak-day flights, is home to DHL's North America super-hub and is the home of the Amazon Air cargo hub.