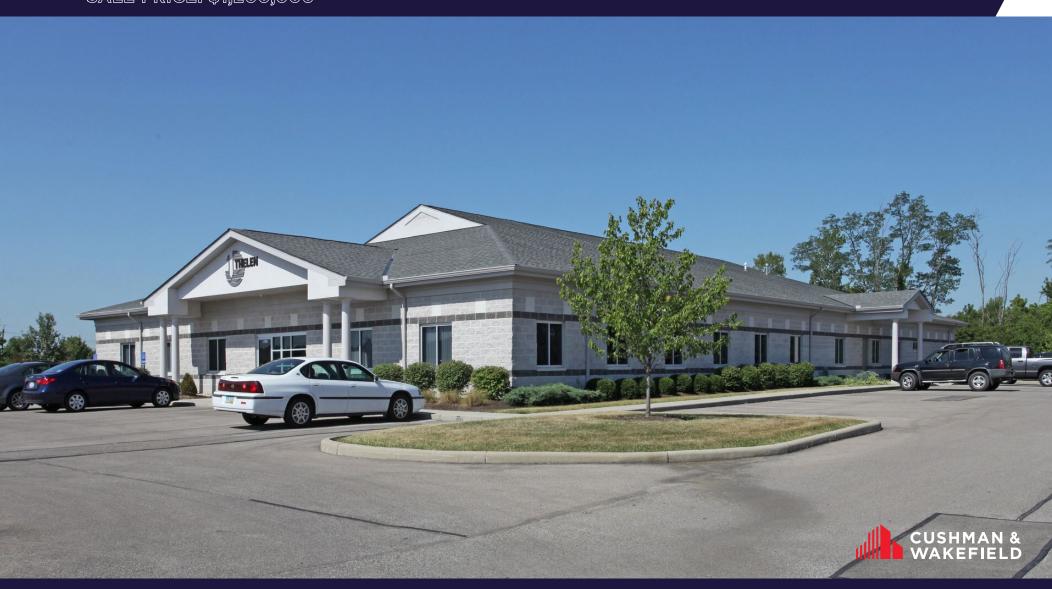

# 1780 CARILLON BLVD

OFFICE-SERVICE BUILDING FOR SALE

CINCINNATI, OH 45240

SALE PRICE: \$1,200,000

# PROPERTY HIGHLIGHTS

13,200

**SF TOTAL** 

3.00

**ACRES** 

DRIVE-IN

100% HVAC

LEASED 12/31/2031 8,695

**SF OFFICE** 

50

**PARKING SPACES** 

2008

**YEAR BUILT** 

12'

**CLEAR HEIGHT** 

ROOF