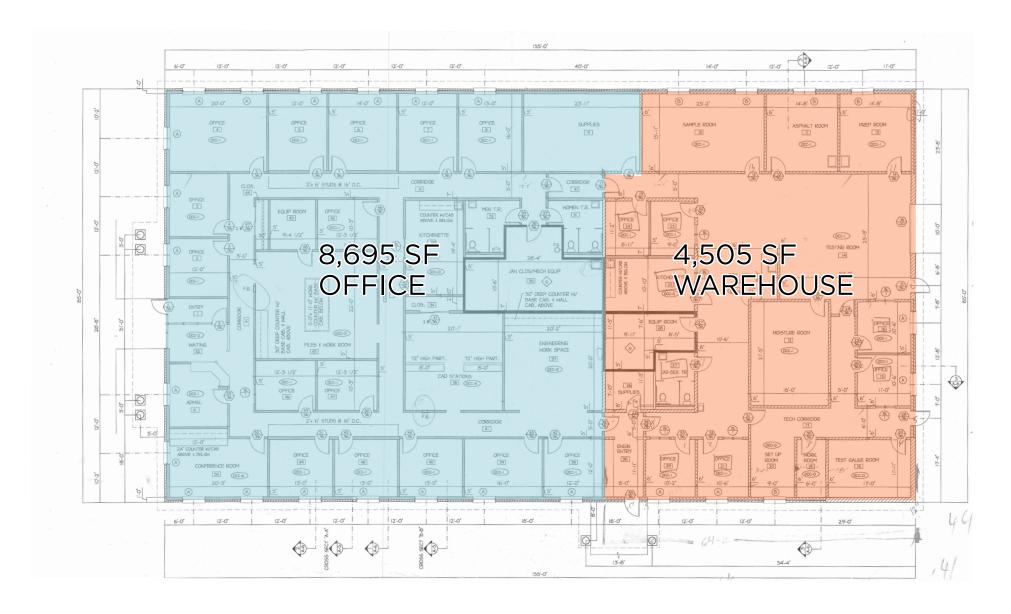

# 1780 CARILLON BLVD

OFFICE-SERVICE BUILDING FOR SALE

CINCINNATI, OH 45240

SALE PRICE: \$1,200,000





# PROPERTY HIGHLIGHTS

13,200

**SF TOTAL** 

3.00

**ACRES** 

DRIVE-IN

100% HVAC

LEASED 12/31/2031 8,695

**SF OFFICE** 

50

**PARKING SPACES** 

2008

**YEAR BUILT** 

12'

**CLEAR HEIGHT** 

ROOF

## SITE PLAN



### FLOOR PLAN





# Conveniences to local businesses in addition to the many services and resources provided."

### LOCATION

### **HIGHLIGHTS**

With 3 major highways, multiple railroads, and nationally recognized colleges and universities, Hamilton County boasts many conveniences to local businesses in addition to the many services and resources provided. Aside from a large metropolis in Cincinnati, the county contains many revitalized suburbs and other residential communities.

The city of Forest Park is a leader in the field for economic development and is made up of over 600 successful companies.

Forest Park is a one-day drive from 60% of the U.S. population, the nexus where three interstate highways meet, including I-75 linking Michigan to Florida. We're home to the Cincinnati/Northern Kentucky I